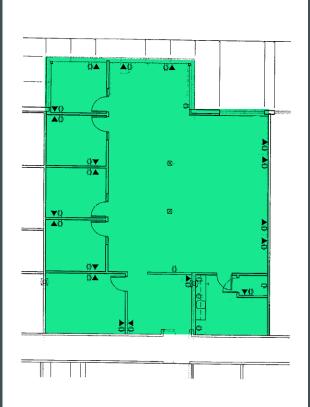

# Short Term Office Sublease Opportunity

808 134th St. SW Suite 209 Everett, WA 98204

±4,719 Total RSF | Newly Reduced Lease Rate/Plug and Play Opportunity



#### NFI Sublease Suite 209, 808 134th St. SW, Everett, WA 98204

## Space Plan Suite 209: ±4,719 Total RSF

For Sublease



# Vicinity Map



# **Property Details**

- + Located minutes from Paine Field Airport
- + Convenient access to I-5
- + Avaliable immediately
- + Master lease expiration: June 30th, 2025
- + Second floor space

### **Contact Brokers for Rates**

#### **Ric Brandt**

Senior Vice President +1 425 462 6901 ric.brandt@cbre.com John Bauer Senior Vice President +1 425 462 6906 john.bauer@cbre.com

- + Flexible floorplan with 4 private offices, conference area, breakroom, and bullpen
- + 3.4/1,000 SF free parking
- + Walking distance to retail amenities
- + Close proximity to Community Transit Center

Erik Larson First Vice President 1+ 425 462 6954 erik.larson@cbre.com CBRE, Inc. 929 108th Avenue NE Suite 700 Bellevue, WA 98004

© 2023 CBRE, Inc. All rights reserved. This information has been