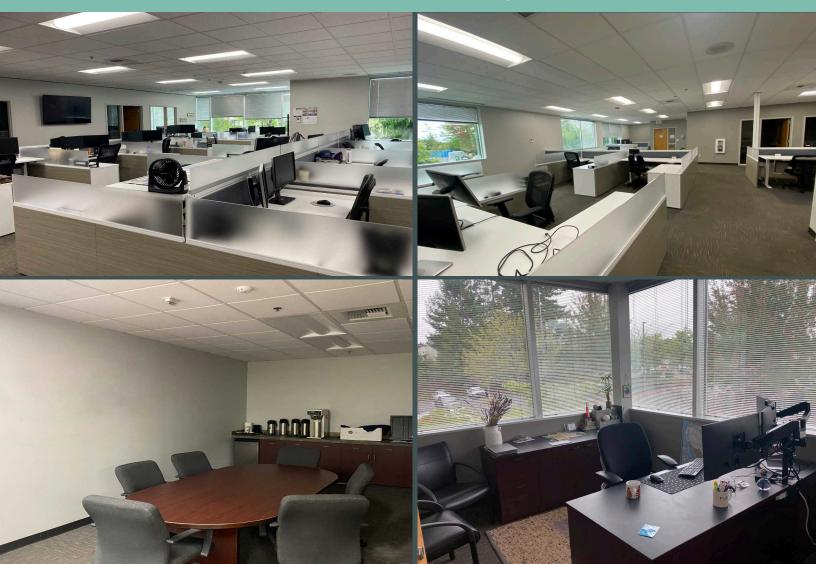

#### NFI Sublease Suite 209, 808 134th St. SW, Everett, WA 98204

# **Property Details**

- + Located minutes from Paine Field Airport
- + Convenient access to I-5
- + Avaliable immediately
- + Master lease expiration: June 30th, 2025
- + Second floor space

#### **Ric Brandt**

Senior Vice President +1 425 462 6901 ric.brandt@cbre.com John Bauer Senior Vice President +1 425 462 6906 john.bauer@cbre.com

- + Flexible floorplan with 4 private offices, conference area, breakroom, and bullpen
- + 3.4/1,000 SF free parking
- + Walking distance to retail amenities
- + Close proximity to Community Transit Center