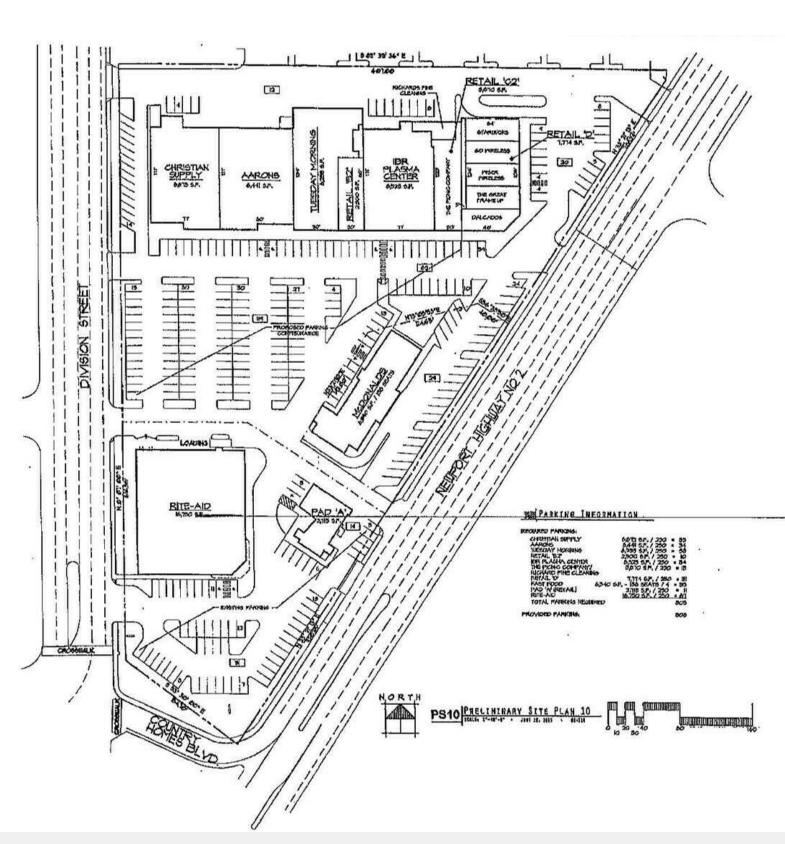

## **Property Description**

Space Available: 16,740 ± SF

Drive Thru Window

Can be Demised to suit a Quick Serve Retailer

Best Retail Real Estate in Town at the intersecting point of

Hwy 2 & Hwy 395

Extensive Neighboring Retailers: Walmart, Home Depot,

Rosauer's, McDonalds, Chik-fil-A, Sketchers, Starbucks,

Ross Stores, Home Goods, Safeway, etc.

Lease Rate: \$25.00 SF/yr (NNN)

For more information

Dave Black, SIOR CCIM

O: 509 622 3535 dblack@naiblack.com