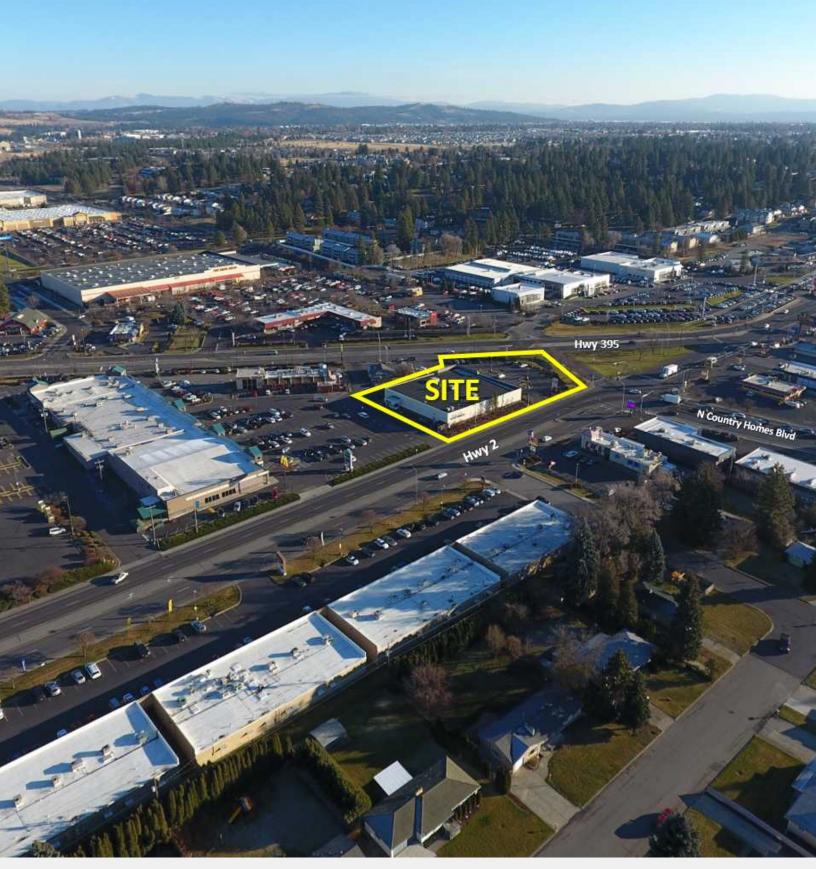

## **Property Description**

Space Available: 16,740 ± SF

Drive Thru Window

Can be Demised to suit a Quick Serve Retailer

Best Retail Real Estate in Town at the intersecting point of

Hwy 2 & Hwy 395

Extensive Neighboring Retailers: Walmart, Home Depot,

Rosauer's, McDonalds, Chik-fil-A, Sketchers, Starbucks,

Ross Stores, Home Goods, Safeway, etc.

Lease Rate: \$25.00 SF/yr (NNN)

For more information

Dave Black, SIOR CCIM

O: 509 622 3535 dblack@naiblack.com