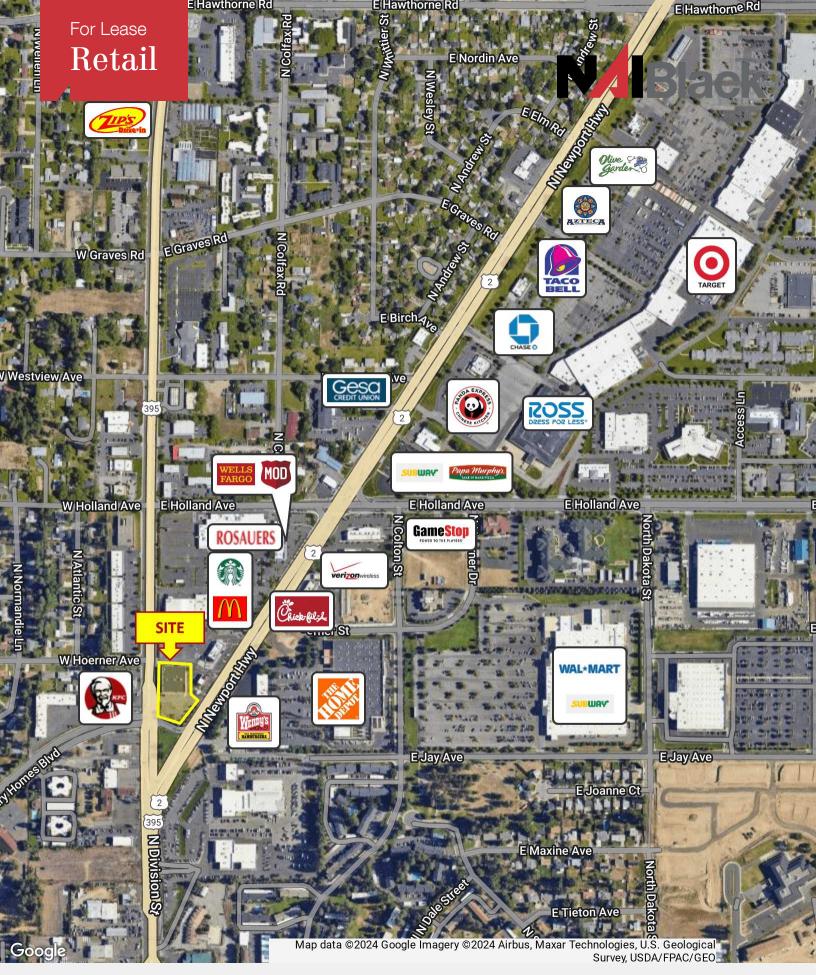

## **Property Description**

Space Available: 16,740 ± SF

Drive Thru Window

Can be Demised to suit a Quick Serve Retailer

Best Retail Real Estate in Town at the intersecting point of

Hwy 2 & Hwy 395

Extensive Neighboring Retailers: Walmart, Home Depot,

Rosauer's, McDonalds, Chik-fil-A, Sketchers, Starbucks,

Ross Stores, Home Goods, Safeway, etc.

Lease Rate: \$25.00 SF/yr (NNN)

For more information

Dave Black, SIOR CCIM

O: 509 622 3535 dblack@naiblack.com