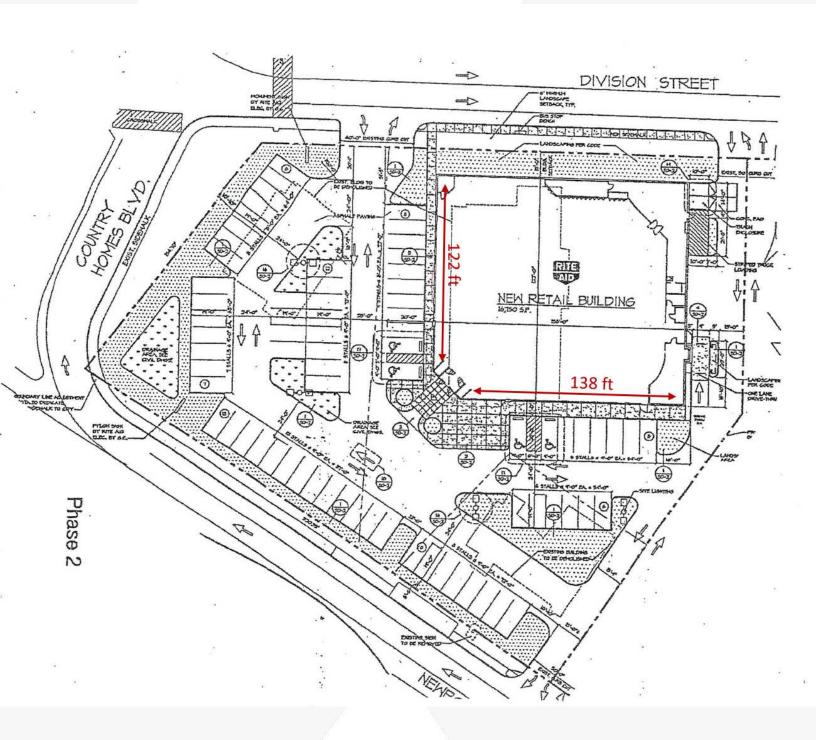

## **Property Description**

Space Available: 16,740 ± SF

Drive Thru Window

Can be Demised to suit a Quick Serve Retailer

Best Retail Real Estate in Town at the intersecting point of

Hwy 2 & Hwy 395

Extensive Neighboring Retailers: Walmart, Home Depot,

Rosauer's, McDonalds, Chik-fil-A, Sketchers, Starbucks,

Ross Stores, Home Goods, Safeway, etc.

Lease Rate: \$25.00 SF/yr (NNN)

For more information

Dave Black, SIOR CCIM

O: 509 622 3535 dblack@naiblack.com