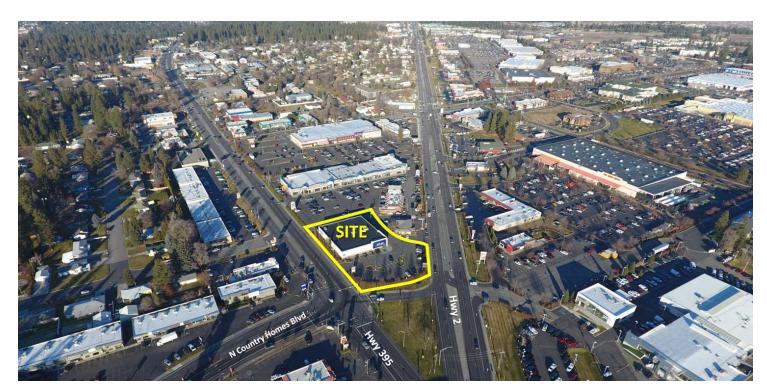

## **Property Description**

Space Available: 16,740 ± SF

Drive Thru Window

Can be Demised to suit a Quick Serve Retailer

Best Retail Real Estate in Town at the intersecting point of

Hwy 2 & Hwy 395

Extensive Neighboring Retailers: Walmart, Home Depot,

Rosauer's, McDonalds, Chik-fil-A, Sketchers, Starbucks,

Ross Stores, Home Goods, Safeway, etc.

Lease Rate: \$25.00 SF/yr (NNN)

For more information

Dave Black, SIOR CCIM

O: 509 622 3535 dblack@naiblack.com