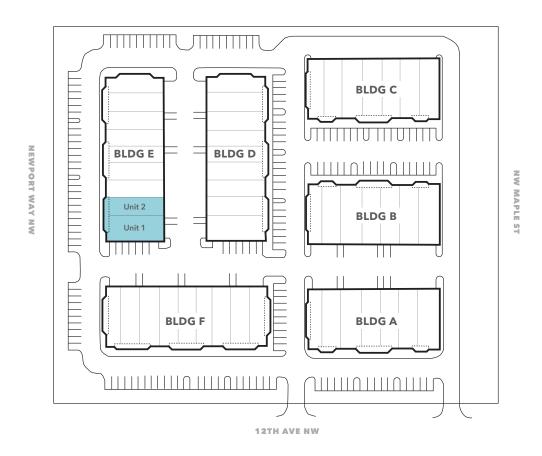

### Site Plan

#### **AVAILABILITIES**

| Bldg | Unit | Total SF | Office SF | Warehouse SF | Base Rent  | NNN        | Total Rent + NNN |  |
|------|------|----------|-----------|--------------|------------|------------|------------------|--|
| Е    | 1    | 2,186 SF | 2,186 SF  | N/A          | \$4,918.50 | \$1,377.00 | \$6,296.00       |  |
| E    | 2    | 1,719 SF | 725 SF    | 994 SF       | \$3,122.25 | \$1,083.00 | \$4,205.00       |  |
| E    | 1/2  | 3,905 SF | 2,911 SF  | 994 SF       | \$8,040.75 | \$2,460.25 | \$10,501.00      |  |