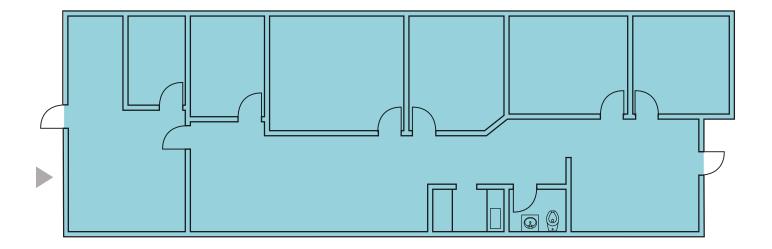

## Cascade Business Park

1045-1145 12TH AVE NW, ISSAQUAH, WA

Building E - Unit 1

2,186
TOTAL SF

2,186/0

OFFICE / WAREHOUSE SF

\$4,918.50

BASE KEN

\$1,377.00

NNN

\$6,296.00

**TOTAL RENT + NNN** 

WAREHOUSE

## Cascade Business Park

1045-1145 12TH AVE NW, ISSAQUAH, WA

Building E - Unit 2

1,719
TOTAL SF

725/994

**OFFICE / WAREHOUSE SF** 

\$3,122.25

BASE RENT

\$1,083.00

NN

\$4,205.00

TOTAL RENT + NNN

### Building E - Unit 1/2

3,905 **TOTAL SF** 2,911/994 **OFFICE / WAREHOUSE SF** \$8,040.75 \$2,460.25 \$10,501.00 **TOTAL RENT + NNN** 

WAREHOUSE

**▲ GRADE LEVEL** 