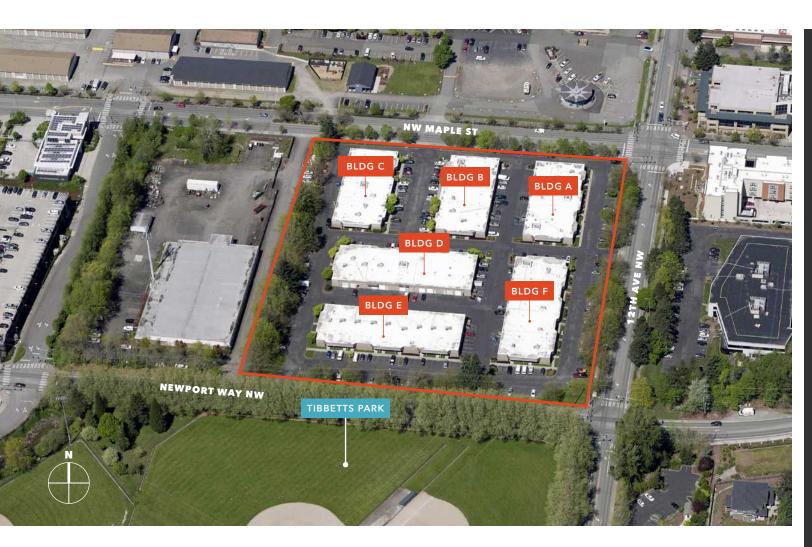

### Site Plan

PARK-LIKE setting off of Newport Way, next to Tibbetts Park

**LOCALLY OWNED** and managed

**PROFESSIONALLY** maintained facilities

**FLEXIBLE** rates and configurations

**AMPLE** free parking

**WALKING** distance to restaurants, grocery stores, banks, coffee shops, and Tibbetts Park