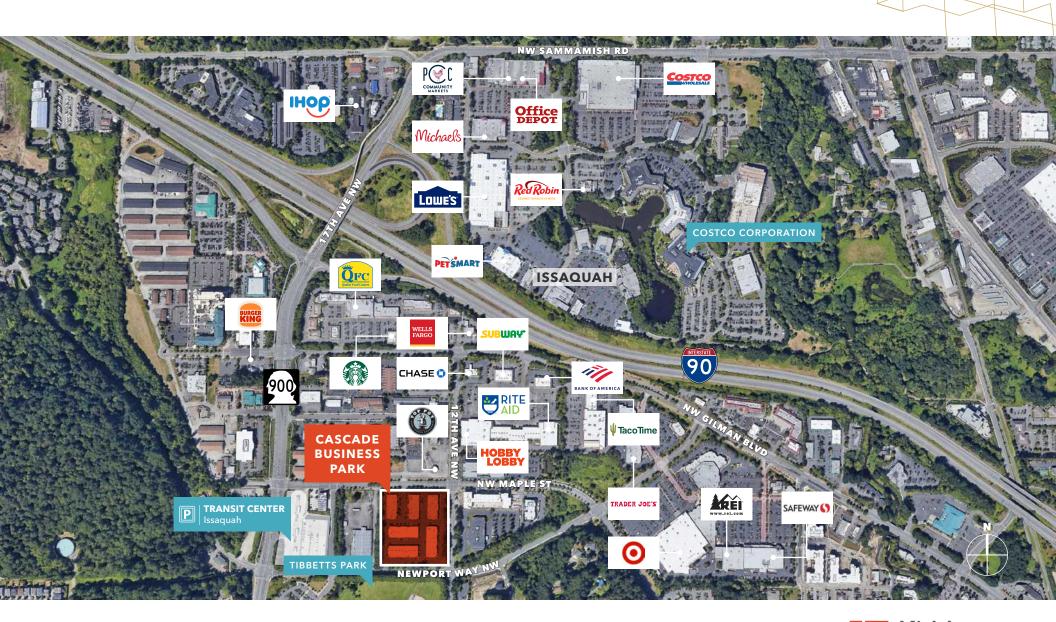

Spaces for lease in an industrial/flex park with immediate access to I-90

1045-1145 12TH AVE NW, ISSAQUAH, W.

### Cascade Business Park

1045-1145 12TH AVE NW, ISSAQUAH, WA

**6-BUILDING** complex, totaling ±96,000 SF office, warehouse, and flex space

**IMMEDIATE** access to I-90 and SR-900

**ONE** block away from Issaquah Transit Center

PARK-LIKE setting off of Newport Way, next to Tibbetts Park

**LOCALLY OWNED** and managed

**PROFESSIONALLY** maintained facilities

**FLEXIBLE** rates and configurations

**AMPLE** free parking

**WALKING** distance to restaurants, grocery stores, banks, coffee shops, and Tibbetts Park