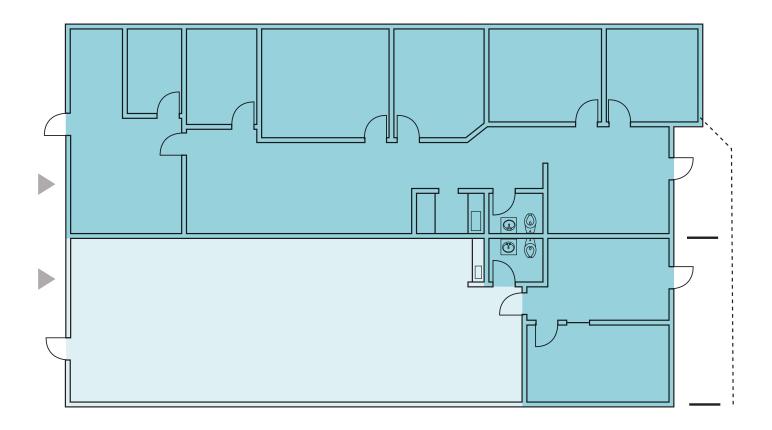

### Site Plan

#### **AVAILABILITIES**

| Bldg | Unit | Total SF | Office SF | Warehouse SF | Base Rent  | NNN        | Total Rent + NNN |  |
|------|------|----------|-----------|--------------|------------|------------|------------------|--|
| Е    | 1    | 2,186 SF | 2,186 SF  | N/A          | \$4,918.50 | \$1,377.00 | \$6,296.00       |  |
| E    | 2    | 1,719 SF | 725 SF    | 994 SF       | \$3,122.25 | \$1,083.00 | \$4,205.00       |  |
| E    | 1/2  | 3,905 SF | 2,911 SF  | 994 SF       | \$8,040.75 | \$2,460.25 | \$10,501.00      |  |