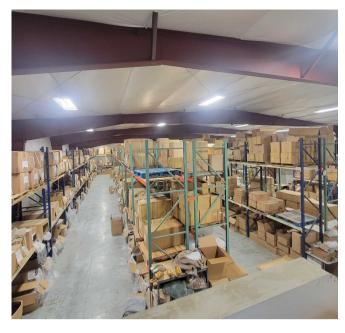

## 403 N D St, Sprague WA 99032

Warehouse Space For Lease, \$.44 per Sq/ft/Mo., NNN. Zoned Light Industrial

11,400 sq/ft with a small office space as well as room above office for additional options. Page 1 of 3