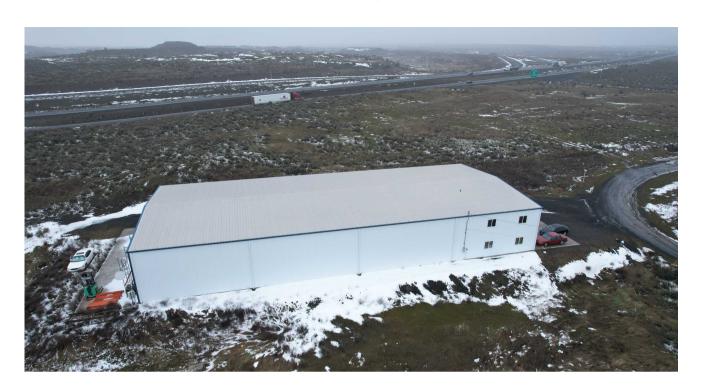

## 403 N D St, Sprague WA 99032

Strategically located between Spokane/Seattle/Tri-Cities and Elesenburg WA. Right off of 190.. Parcel B could also be leased for additional parking if needed. Liquidation of Woolworths Inc. is also in process, please contact Devin Nagel at 509-990-4365, or devinnagel@hotmail.com, for more information. Page 3 of 3