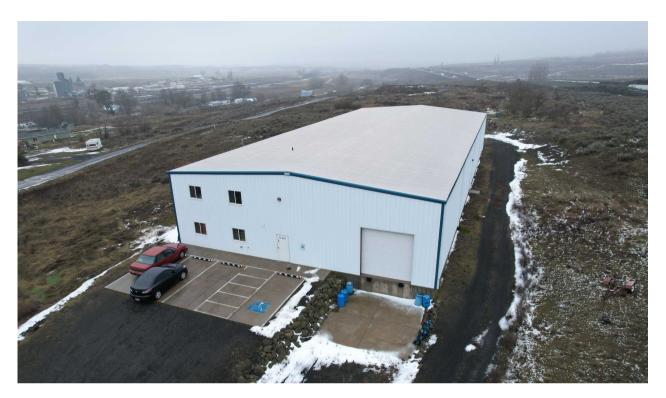

## 403 N D St, Sprague WA 99032

Warehouse Space For Lease, \$.44 per Sq/ft/Mo., NNN. Zoned Light Industrial

11,400 sq/ft with a small office space as well as room above office for additional options. Page 1 of 3

## 403 N D St, Sprague WA 99032

14' Overhead doors on the East and West side of the building, with Loading Dock. Page 2 of 3

Devin Nagel

## 403 N D St, Sprague WA 99032

Strategically located between Spokane/Seattle/Tri-Cities and Elesenburg WA. Right off of 190.. Parcel B could also be leased for additional parking if needed. Liquidation of Woolworths Inc. is also in process, please contact Devin Nagel at 509-990-4365, or devinnagel@hotmail.com, for more information. Page 3 of 3