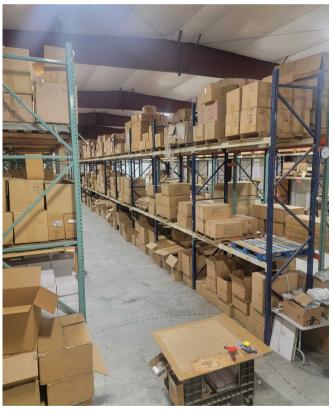

## 403 N D St, Sprague WA 99032

14' Overhead doors on the East and West side of the building, with Loading Dock. Page 2 of 3

Devin Nagel