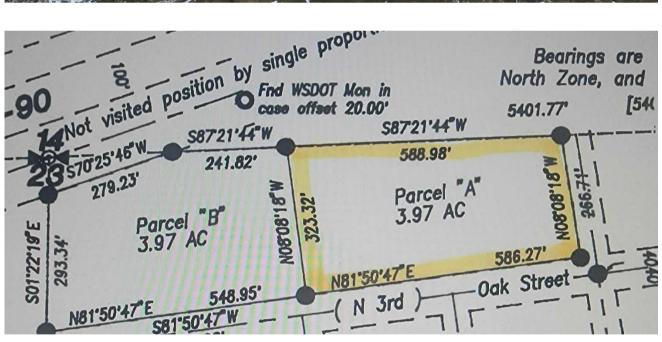

## 403 N D St, Sprague WA 99032

Strategically located between Spokane/Seattle/Tri-Cities and Elesenburg WA. Right off of 190.. Parcel B could also be leased for additional parking if needed. Liquidation of Woolworths Inc. is also in process, please contact Devin Nagel at 509-990-4365, or devinnagel@hotmail.com, for more information. Page 3 of 3