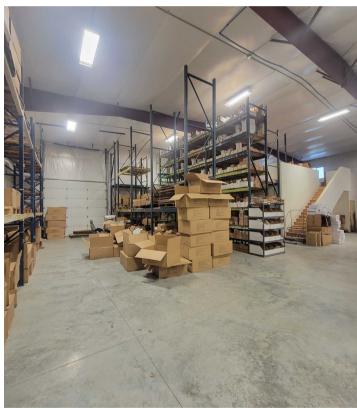

## 403 N D St, Sprague WA 99032

Warehouse Space For Lease, \$.44 per Sq/ft/Mo., NNN. Zoned Light Industrial

11,400 sq/ft with a small office space as well as room above office for additional options. Page 1 of 3