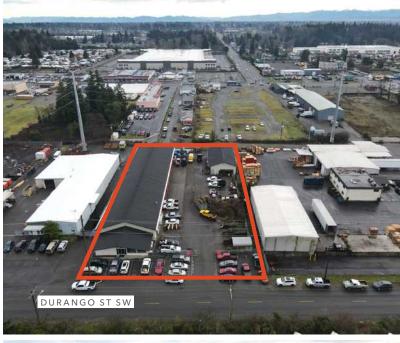

## ±16,352 SF STAND-ALONE BUILDINGS

Industrial Space For Lease

 $\pm 16,352$   $\pm 3,008$  \$1.00

LEASE RATE PSF, NNN

±16,352 SF available (±13,760 SF main building, ±2,592 SF shop building, ±3,008 SF office)

±1.19 acre site

Paved and fenced

10 grade level doors

Zoned I1 (Industrial)

13'-14' ceilings

**HUNTER CLARKE** 

253.722.1454 hunter.clarke@kidder.com TY CLARKE

253.722.1419