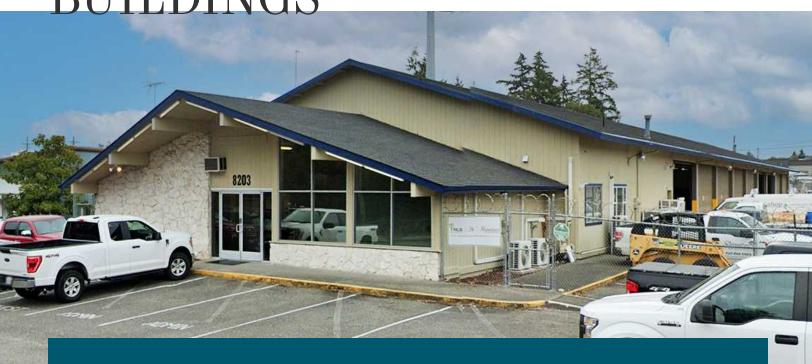

## ±16,352 SF STAND-ALONE BUILDINGS

Industrial Space For Lease

 $\pm 16,352$   $\pm 3,008$  \$1.00

LEASE RATE PSF, NNN

±16,352 SF available (±13,760 SF main building, ±2,592 SF shop building, ±3,008 SF office)

±1.19 acre site

Paved and fenced

10 grade level doors

Zoned I1 (Industrial)

13'-14' ceilings

**HUNTER CLARKE** 

253.722.1454 hunter.clarke@kidder.com TY CLARKE

253.722.1419