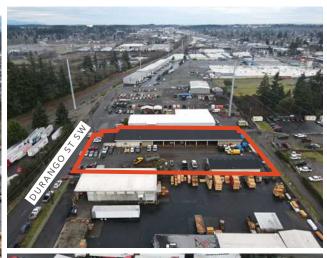

## ±16,352 SF STAND-ALONE BUILDINGS

Industrial Space For Lease

 $\pm 16,352$   $\pm 3,008$  \$1.00

LEASE RATE PSF, NNN

±16,352 SF available (±13,760 SF main building, ±2,592 SF shop building, ±3,008 SF office)

±1.19 acre site

Paved and fenced

10 grade level doors

Zoned I1 (Industrial)

13'-14' ceilings

**HUNTER CLARKE** 

253.722.1454 hunter.clarke@kidder.com TY CLARKE

253.722.1419