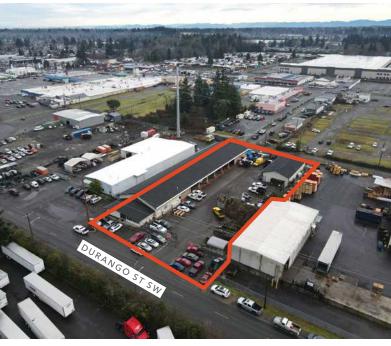

## ±16,352 SF STAND-ALONE BUILDINGS

Industrial Space For Lease

 $\pm 16,352$   $\pm 3,008$  \$1.00

LEASE RATE PSF, NNN

±16,352 SF available (±13,760 SF main building, ±2,592 SF shop building, ±3,008 SF office)

±1.19 acre site

Paved and fenced

10 grade level doors

Zoned I1 (Industrial)

13'-14' ceilings

**HUNTER CLARKE** 

253.722.1454 hunter.clarke@kidder.com TY CLARKE

253.722.1419