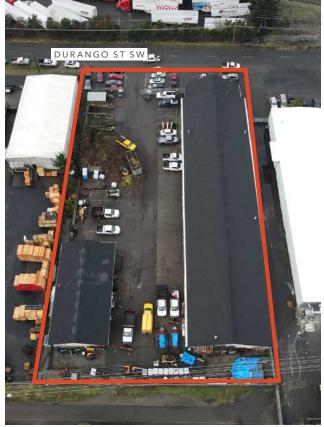

## ±16,352 SF STAND-ALONE BUILDINGS

Industrial Space For Lease

 $\pm 16,352$   $\pm 3,008$  \$1.00

LEASE RATE PSF, NNN

±16,352 SF available (±13,760 SF main building, ±2,592 SF shop building, ±3,008 SF office)

±1.19 acre site

Paved and fenced

10 grade level doors

Zoned I1 (Industrial)

13'-14' ceilings

**HUNTER CLARKE** 

253.722.1454 hunter.clarke@kidder.com TY CLARKE

253.722.1419