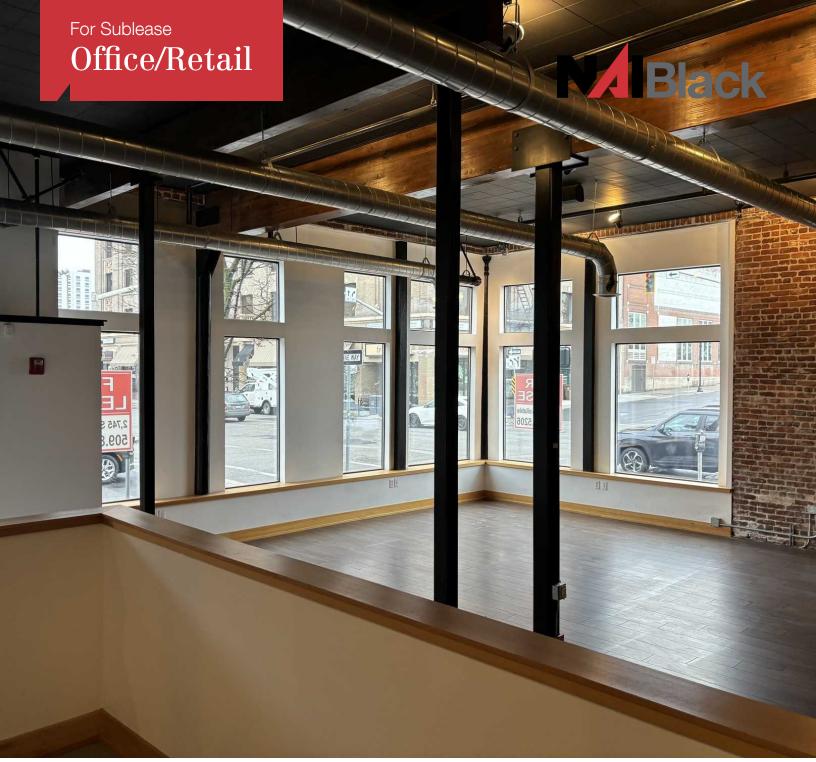

## **Property Description**

Suite B: 2.745 sf ±

High Visibility at Washington and 1st Ave

Modern Finishes

Public Parking Lot Directly Across the Street

Master Lease Term Expires June 30, 2025

DOWNT Sprague Av **Spokane** E 2nd Ave E 3rd Ave Map data ©2024 Google