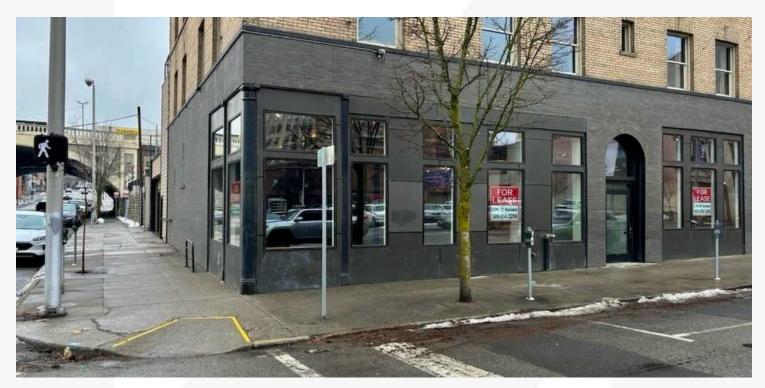

## **Property Description**

Suite B: 2.745 sf ±

High Visibility at Washington and 1st Ave

Modern Finishes

Public Parking Lot Directly Across the Street

Master Lease Term Expires June 30, 2025

DOWNT Sprague Av **Spokane** E 2nd Ave E 3rd Ave Map data ©2024 Google