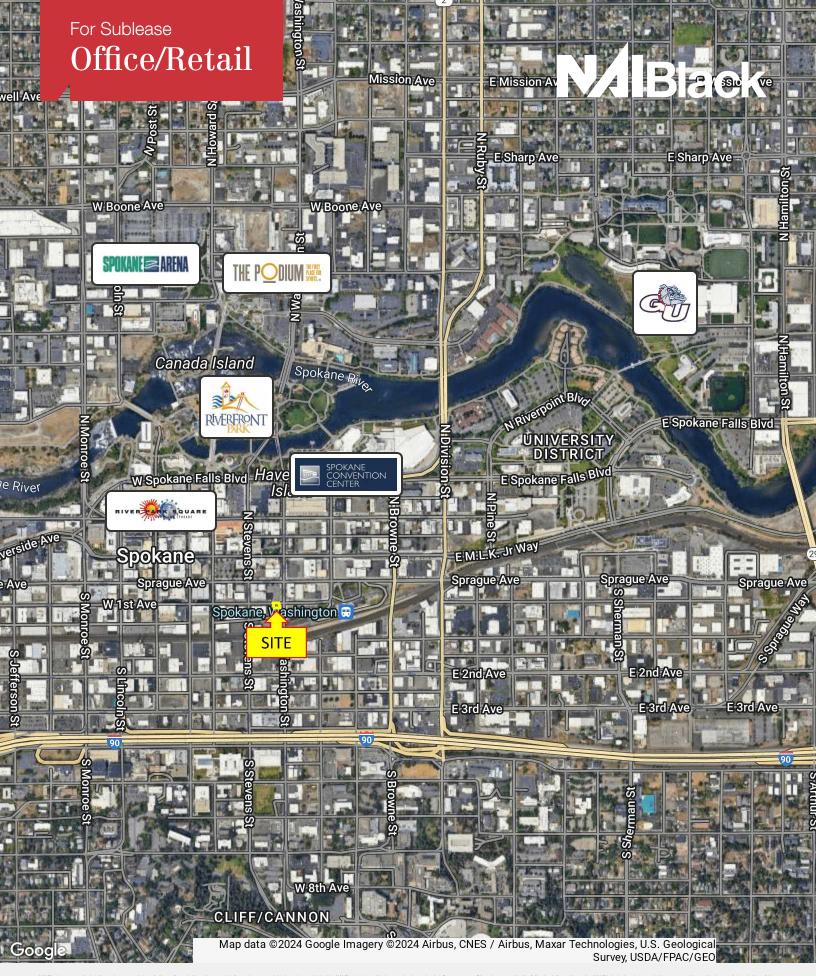

## **Property Description**

Suite B: 2.745 sf ±

High Visibility at Washington and 1st Ave

Modern Finishes

Public Parking Lot Directly Across the Street

Master Lease Term Expires June 30, 2025

DOWNT Sprague Av **Spokane** E 2nd Ave E 3rd Ave Map data ©2024 Google