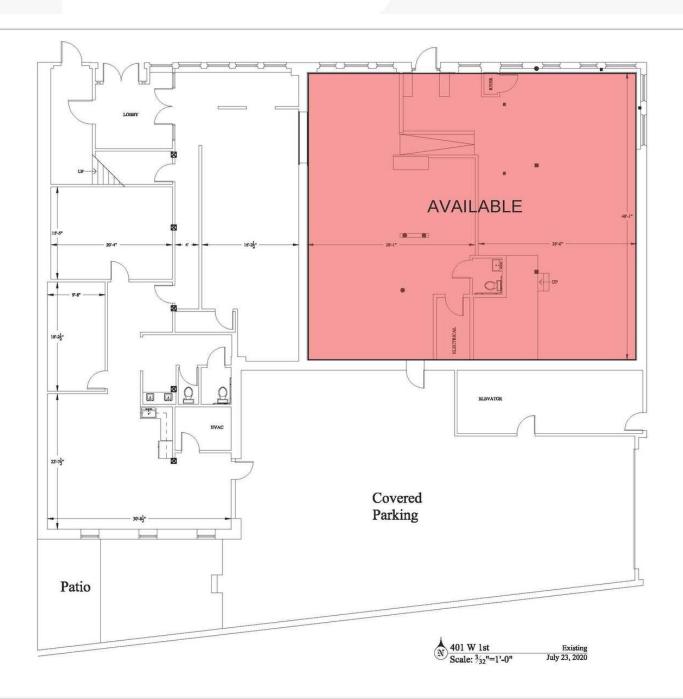

## **Property Description**

Suite B: 2.745 sf ±

High Visibility at Washington and 1st Ave

Modern Finishes

Public Parking Lot Directly Across the Street

Master Lease Term Expires June 30, 2025

DOWNT Sprague Av **Spokane** E 2nd Ave E 3rd Ave Map data ©2024 Google