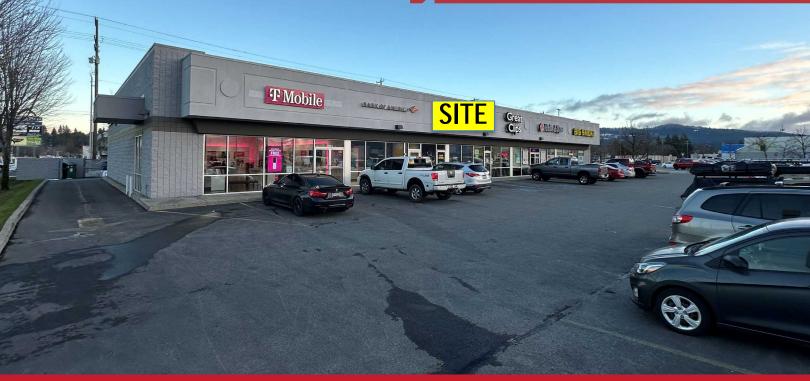

## Mullan Square Shop for Lease

SWC Mullan & Cecil Rd 3134 E. Mullan Ave. Post Falls, Idaho

# Signalized Hard Corner Freestanding Pad

- One 1,260 SF Shop Available
- Anchored by Walmart Supercenter
- Excellent access to I90 and HWY 41
- Outstanding Visibility to Streets
- · Parking in front and back of Building
- Pylon signage available
- Retail or office use
- Fixturization period w/Free Rent

## MULLAN SQUARE