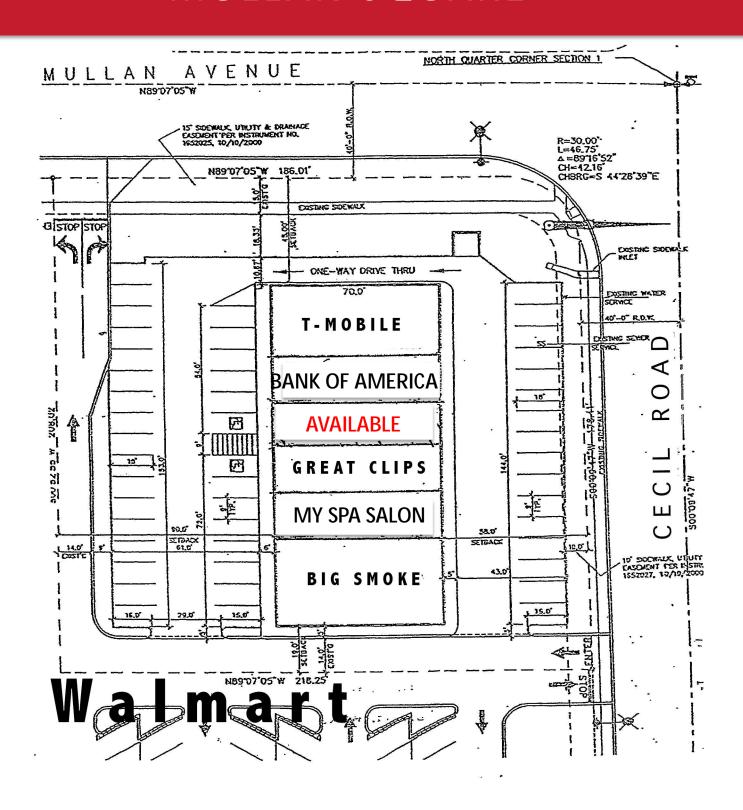

ONTAINED THEREIN ARE ANY TO BE IMPLIED.

## MULLAN SQUARE



## **AERIAL PHOTO**

NO WARRANTY OR REPRESENTATION, EXPRESS OR IMPLIED, IS MADE AS TO THE ACCURACY OF THE INFORMATION CONTAINED HEREIN, AND THE SAME IS SUBMITTED SUBJECT TO ERRORS, OMISSIONS, CHANGE OF PRICE, RENTAL OR OTHER CONDITIONS, PRIOR SALE, LEASE OR FINANCING, OR WITHDRAWAL WITHOUT NOTICE, AND OF ANY SPECIAL LISTING CONDITIONS IMPOSED BY OUR PRINCIPLAS NO WARRANTIES OR REPRESENTATIONS ARE MADE AS TO THE CONDITION OF THE PROPERTY OR ANY HAZARDS CONTAINED THEREIN ARE ANY TO BE IMPLIED.



#### **Steve Ridenour**

105 North 1st Street, Suite 300 Cœur d'Alene, Idaho 83814 208.660.5010 mobile sridenour@naiblack.com

#### **KC** Reese

801 W Riverside Ave Suite 300 Spokane, WA 99201 509.623.1000 naiblack.com

## MULLAN SQUARE



## SITE PLAN



#### **Steve Ridenour**

105 North 1st Street, Suite 300 Cœur d'Alene, Idaho 83814 208.660.5010 mobile sridenour@naiblack.com

#### **KC** Reese

801 W Riverside Ave Suite 300 Spokane, WA 99201 509.623.1000 naiblack.com