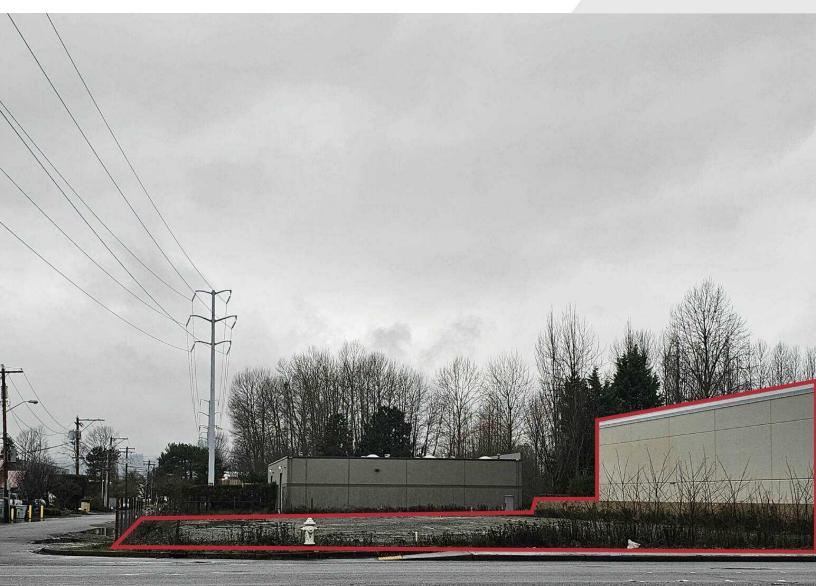

# 8310 S 222nd St

Kent, Washington 98032

#### **Property Highlights**

- 34,213 SF (0.79 AC)
- Graveled Yard
- Frontage on 84th/East Valley Hwy
- Great access to SR-167
- \$0.32 PSF + NNN
- Available Now

Will Schmidt Associate Vice President | 206.794.0421 wschmidt@nai-psp.com