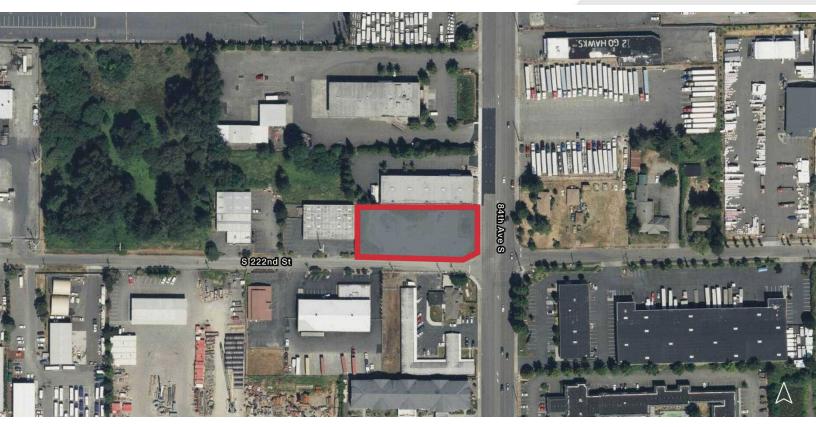

# 8310 S 222nd St

Kent, Washington 98032

#### **Property Highlights**

- 34,213 SF (0.79 AC)
- Graveled Yard
- Frontage on 84th/East Valley Hwy
- Great access to SR-167
- \$0.32 PSF + NNN
- Available Now

Will Schmidt Associate Vice President | 206.794.0421 wschmidt@nai-psp.com