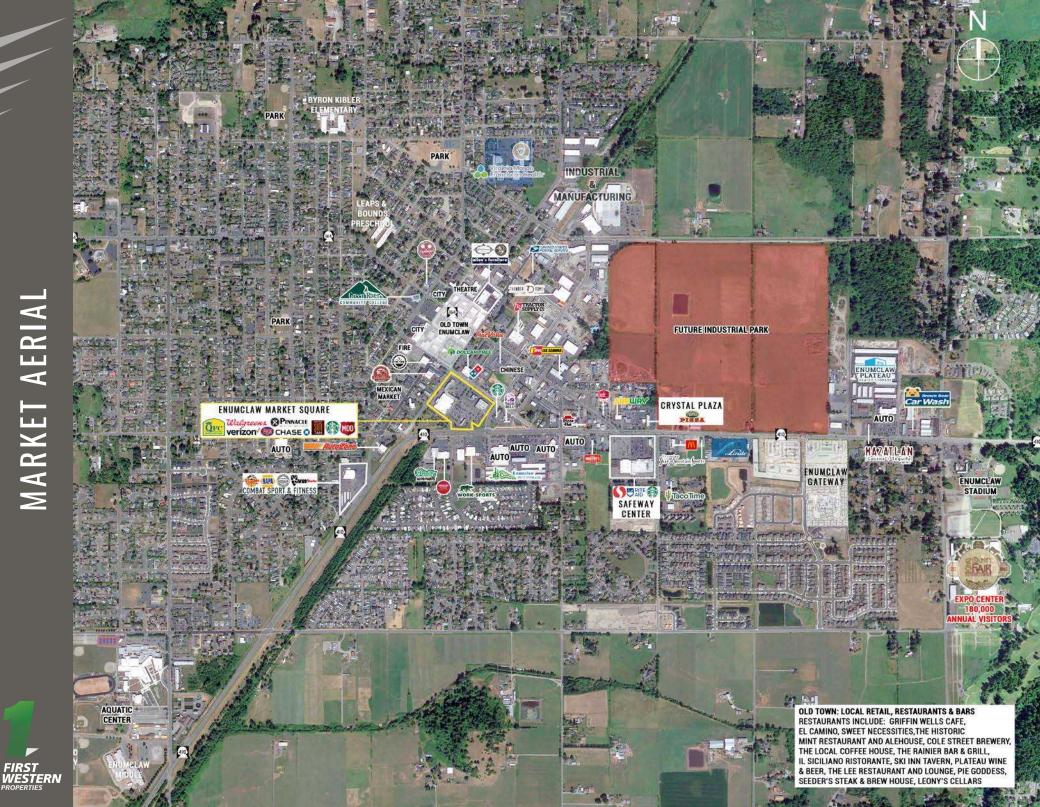

## ENUMCLAW MARKET SQUARE

Lisa Tallman

First Western Properties—Tacoma Inc. | 253.472.0404 6402 Tacoma Mall Blvd, Tacoma, WA 98409 | fwp-inc.com **ENUMCLAW**, **WA** is a quaint city located in the east Puget Sound lowlands surrounded by farmland. The downtown area is filled with locally owned shops and restaurants, which host many events throughout the year such as the Scottish Highland Games, Wine Walks, and the town's annual Christmas Parade.

## 1009 MONROE AVENUE

1,580 ± SF \$11.00 PSF

1,894 ± SF \$18.00 PSF \$4.04 NNN (ESTIMATE)

- Primary Retail Center in Enumclaw!
- Anchored by QFC
- Join: Walgreen's, MOD Pizza, Verizon Wireless, Chase Bank, & More!
- Frontage Along Busy SR 410, the Main thoroughfare through the City for Residents and Tourists Traveling to The King County Fairgrounds, Mt. Rainier, and the Cascade Mountains
- Strong Commercial and Retail Development in Enumclaw Proper

## **T** Mobile

Located along SR 410

Located in the Heart of Enumclaw's Retail Core 16,074 ADT SR 410

5,128 ADT Cole Avenue