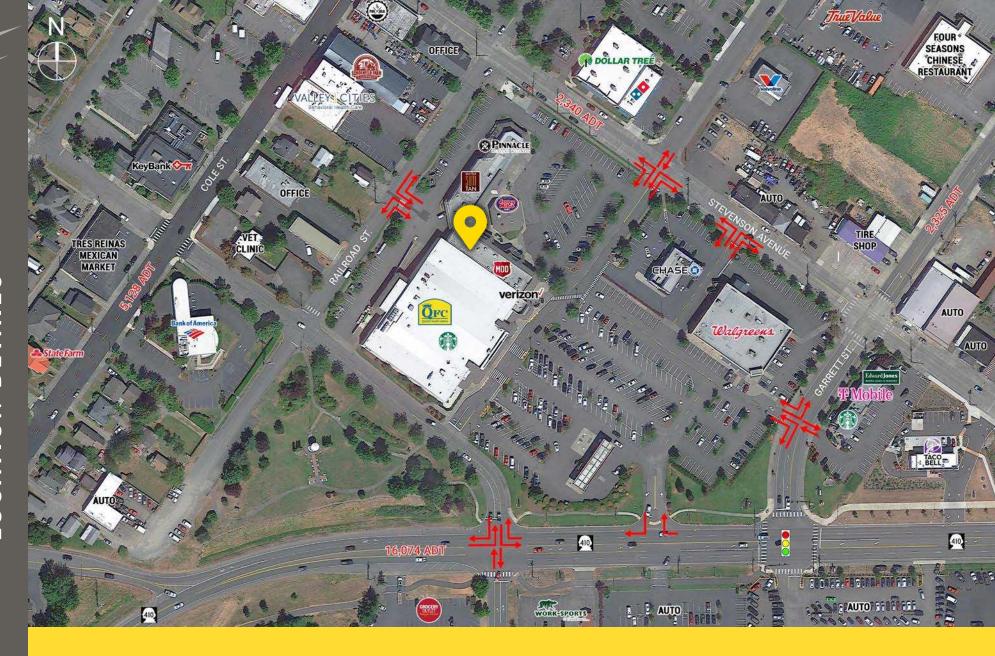

## 1009 MONROE AVENUE

1,580 ± SF \$11.00 PSF

1,894 ± SF \$18.00 PSF \$4.04 NNN (ESTIMATE)

- Primary Retail Center in Enumclaw!
- Anchored by QFC
- Join: Walgreen's, MOD Pizza, Verizon Wireless, Chase Bank, & More!
- Frontage Along Busy SR 410, the Main thoroughfare through the City for Residents and Tourists Traveling to The King County Fairgrounds, Mt. Rainier, and the Cascade Mountains
- Strong Commercial and Retail Development in Enumclaw Proper

## **T** Mobile

Located along SR 410

Located in the Heart of Enumclaw's Retail Core 16,074 ADT SR 410

5,128 ADT Cole Avenue