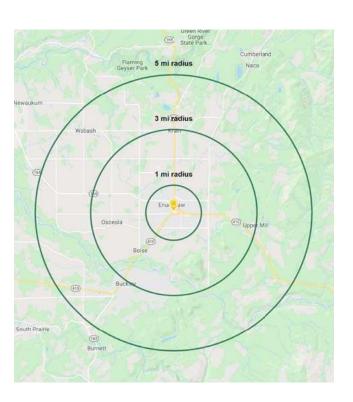

\$4.04 NNN (ESTIMATE)

|              | Population | Average HH Income | Daytime Population |
|--------------|------------|-------------------|--------------------|
| Regis - 2023 |            |                   |                    |
| Mile 1       | 10,363     | \$147,532         | 4,890              |
|              |            |                   |                    |
| Mile 3       | 18,279     | \$150,001         | 6,414              |
|              |            |                   |                    |
| Mile 5       | 27,772     | \$153,699         | 9,108              |