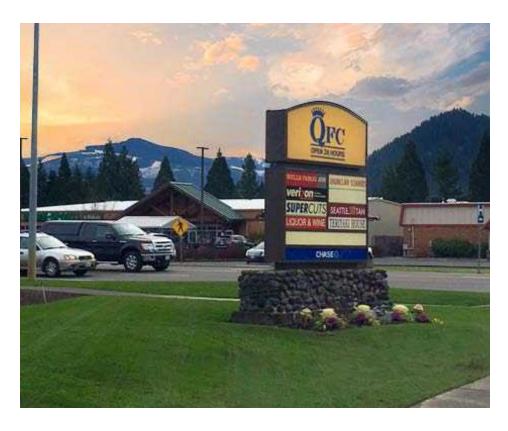

## 1009 MONROE AVENUE

1,580 ± SF \$11.00 PSF

1,894 ± SF \$18.00 PSF \$4.04 NNN (ESTIMATE)

- Primary Retail Center in Enumclaw!
- Anchored by QFC
- Join: Walgreen's, MOD Pizza, Verizon Wireless, Chase Bank, & More!
- Frontage Along Busy SR 410, the Main thoroughfare through the City for Residents and Tourists Traveling to The King County Fairgrounds, Mt. Rainier, and the Cascade Mountains
- Strong Commercial and Retail Development in Enumclaw Proper