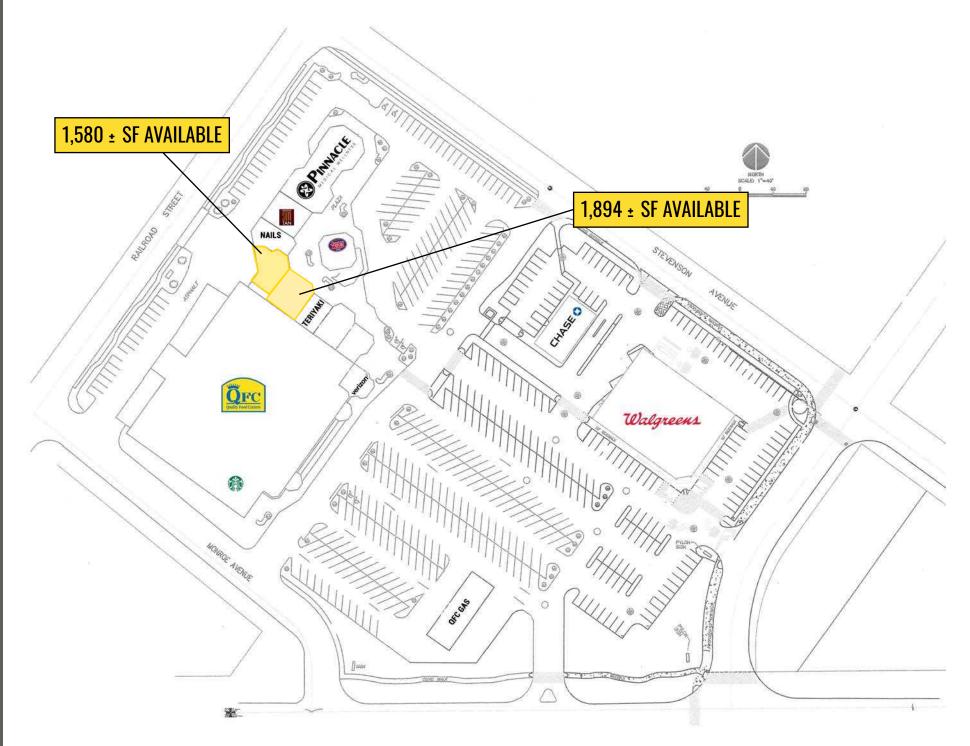

## 1009 MONROE AVENUE

1,580 ± SF \$11.00 PSF

1,894 ± SF \$18.00 PSF \$4.04 NNN (ESTIMATE)

- Primary Retail Center in Enumclaw!
- Anchored by QFC
- Join: Walgreen's, MOD Pizza, Verizon Wireless, Chase Bank, & More!
- Frontage Along Busy SR 410, the Main thoroughfare through the City for Residents and Tourists Traveling to The King County Fairgrounds, Mt. Rainier, and the Cascade Mountains
- Strong Commercial and Retail Development in Enumclaw Proper