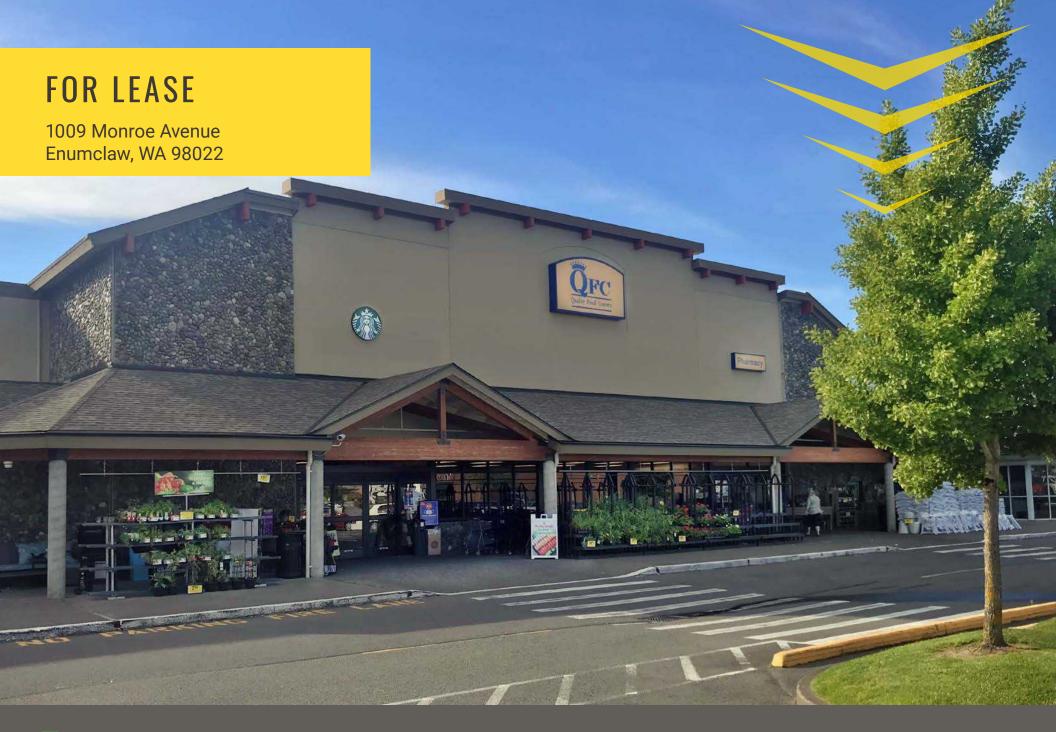

## ENUMCLAW MARKET SQUARE

Lisa Tallman

First Western Properties—Tacoma Inc. | 253.472.0404 6402 Tacoma Mall Blvd, Tacoma, WA 98409 | fwp-inc.com **ENUMCLAW**, **WA** is a quaint city located in the east Puget Sound lowlands surrounded by farmland. The downtown area is filled with locally owned shops and restaurants, which host many events throughout the year such as the Scottish Highland Games, Wine Walks, and the town's annual Christmas Parade.

## 1009 MONROE AVENUE

1,580 ± SF \$11.00 PSF

1,894 ± SF \$18.00 PSF \$4.04 NNN (ESTIMATE)

- Primary Retail Center in Enumclaw!
- Anchored by QFC
- Join: Walgreen's, MOD Pizza, Verizon Wireless, Chase Bank, & More!
- Frontage Along Busy SR 410, the Main thoroughfare through the City for Residents and Tourists Traveling to The King County Fairgrounds, Mt. Rainier, and the Cascade Mountains
- Strong Commercial and Retail Development in Enumclaw Proper