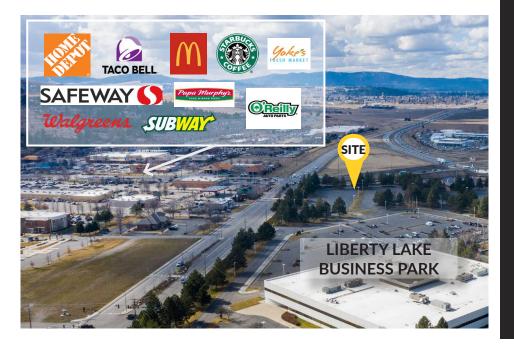

## LIBERTY LAKE HIGH TRAFFIC CORNER LOT AVAILABLE

Available Area: Parcel L Sale Price: \$1,813,000 (\$20.00 PSF) Rent: \$12,081 per month for Ground Lease; TBD if Build-to-Suit Lot Size: ±2.08 Acres Conditions: Water & Sewer available adjacent to the parcel Zoning: Industrial Amenities:

Berty Lake Rd

N IBSI URE RE

- Adjacent to Les Schwab
- High traffic corner with signalized intersection
- Many retail outlets in the area

## Liberty Lake Corner Lot

22425 E Appleway Avenue, Parcel L Liberty Lake, WA 99019

View Location

E Appleway Ave

**CRAIG SOEHREN, BROKER** 

509.755.7548 craigs@kiemlehagood.com

CHAD CARPER, BROKER 509.755.7572 chad.carper@kiemlehagood.com