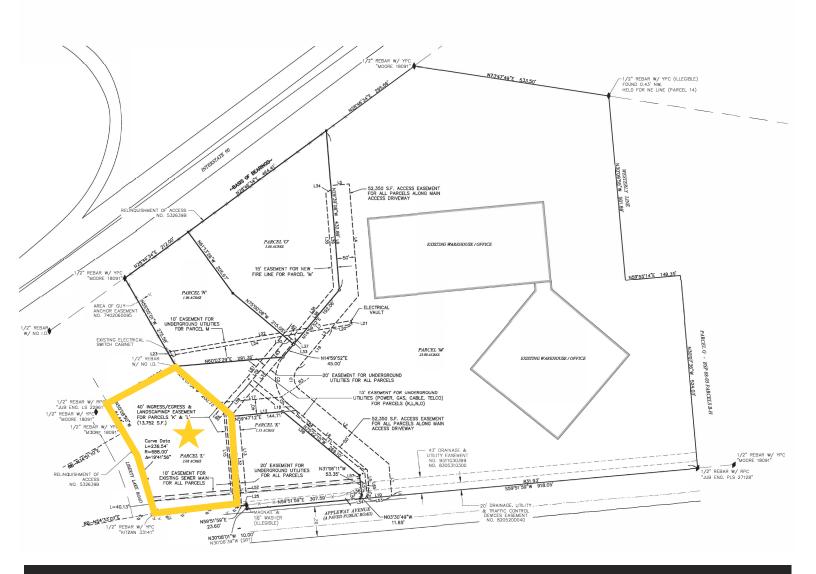

# FOR SALE, GROUND LEASE OF BUILD-TO-SUIT

## LIBERTY LAKE HIGH TRAFFIC CORNER LOT AVAILABLE

Available Area: Parcel L Sale Price: \$1,813,000 (\$20.00 PSF) Rent: \$12,081 per month for Ground Lease; TBD if Build-to-Suit Lot Size: ±2.08 Acres Conditions: Water & Sewer available adjacent to the parcel Zoning: Industrial Amenities:

Berty Lake Rd

N IBSI URE RE

- Adjacent to Les Schwab
- High traffic corner with signalized intersection
- Many retail outlets in the area



## Liberty Lake Corner Lot

22425 E Appleway Avenue, Parcel L Liberty Lake, WA 99019

View Location

E Appleway Ave



**CRAIG SOEHREN, BROKER** 

509.755.7548 craigs@kiemlehagood.com

CHAD CARPER, BROKER 509.755.7572 chad.carper@kiemlehagood.com



## **SITE PLAN**



### **CRAIG SOEHREN, BROKER**

509.755.7548 craigs@kiemlehagood.com

#### CHAD CARPER, BROKER

509.755.7572 chad.carper@kiemlehagood.com



### 601 WEST MAIN AVENUE, SUITE 400 SPOKANE, WA 99201

**LIBERTY LAKE** 

**CORNER LOT** 

22425 E Appleway Avenue,

Liberty Lake, WA 99019

Parcel L

OFFICE LOCATIONS SPOKANE | COEUR D'ALENE | TRI-CITIES | PALOUSE | MISSOULA

No warranty or representation, expressed or implied, is made by Kiemle Hagood, its agents or its employees as to the accuracy of the information contained herein. All information furnished is from sources deemed reliable and submitted subject to errors, omissions, change of terms and conditions, prior sale, lease or financing, or withdrawal without notice. No one should rely solely on the above information, but instead should c