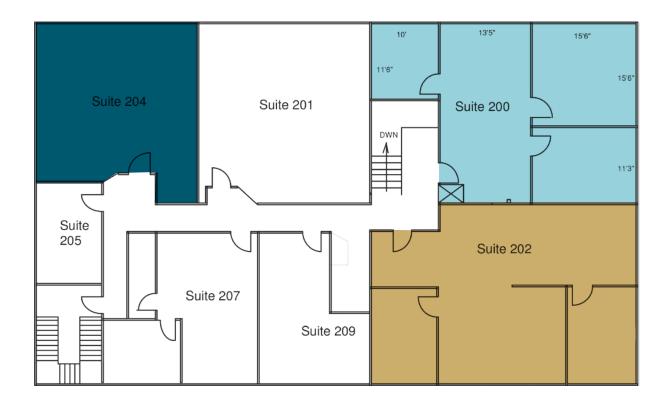

## Site Plan - Second Floor

#### Suite 200: 960 SF

Suite 202: 1,050 SF

Suite 204: 868 SF

\$18.00 PSF, per year, gross

4th Avenue exposure

Design Center district

Abundant onsite parking

Available now