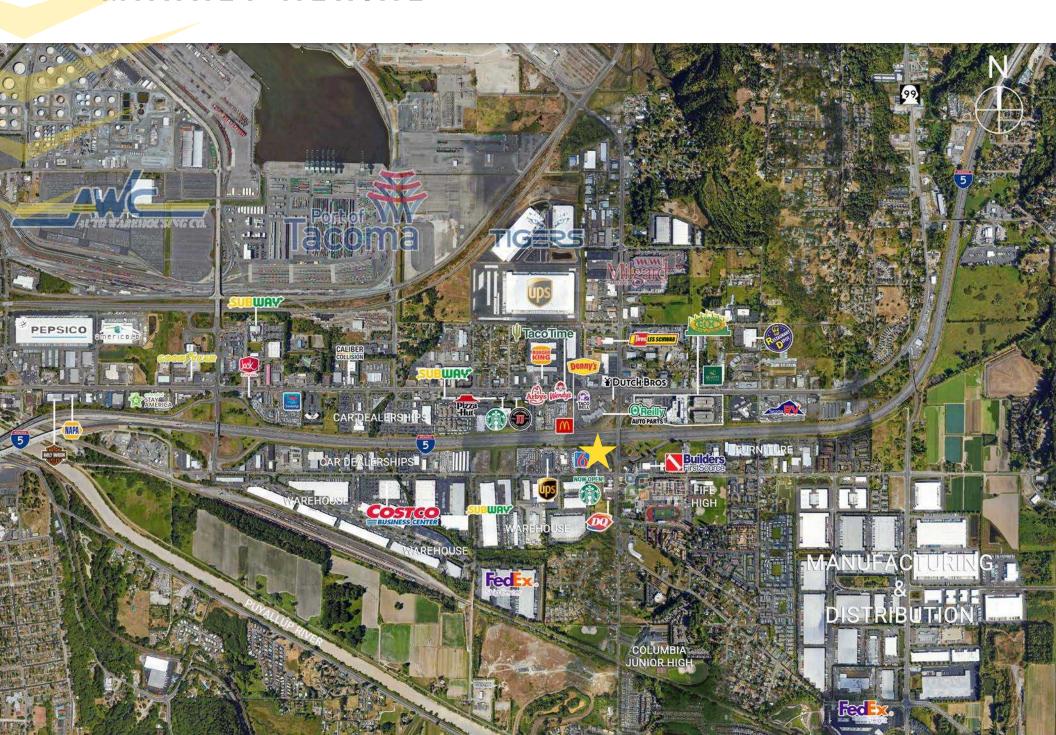

#### FORMER JOHNNY'S AT FIFE RESTAURANT

The longstanding Johnny's at Fife Restaurant is available for lease or gorund lease. With visibility to I-5; close proximity to several hotels, motels and the ever busy Emerald Queen Casino; the heart of Fife's retail, commercial, and industrial core; and kitty corner to Fife High School and the City of Fife offices, the location is a top level location for a new restaurant user. The 7,469 SF freestanding restaurant building is turn key and the lease includes the existing fixtures. A newly constructed Starbucks with drive thru shares the parcel and will act as an additional customer driver to the location.

# CITY SUMMARY