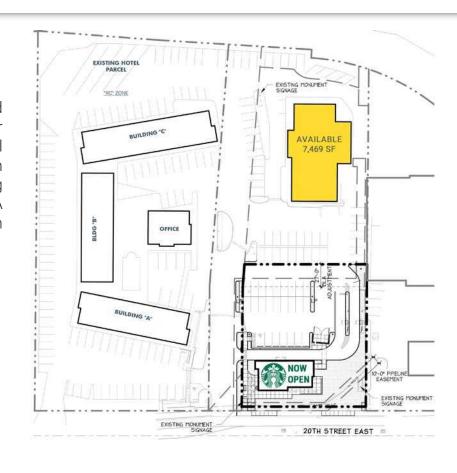

#### FORMER JOHNNY'S AT FIFE RESTAURANT

The longstanding Johnny's at Fife Restaurant is available for lease or gorund lease. With visibility to I-5; close proximity to several hotels, motels and the ever busy Emerald Queen Casino; the heart of Fife's retail, commercial, and industrial core; and kitty corner to Fife High School and the City of Fife offices, the location is a top level location for a new restaurant user. The 7,469 SF freestanding restaurant building is turn key and the lease includes the existing fixtures. A newly constructed Starbucks with drive thru shares the parcel and will act as an additional customer driver to the location.