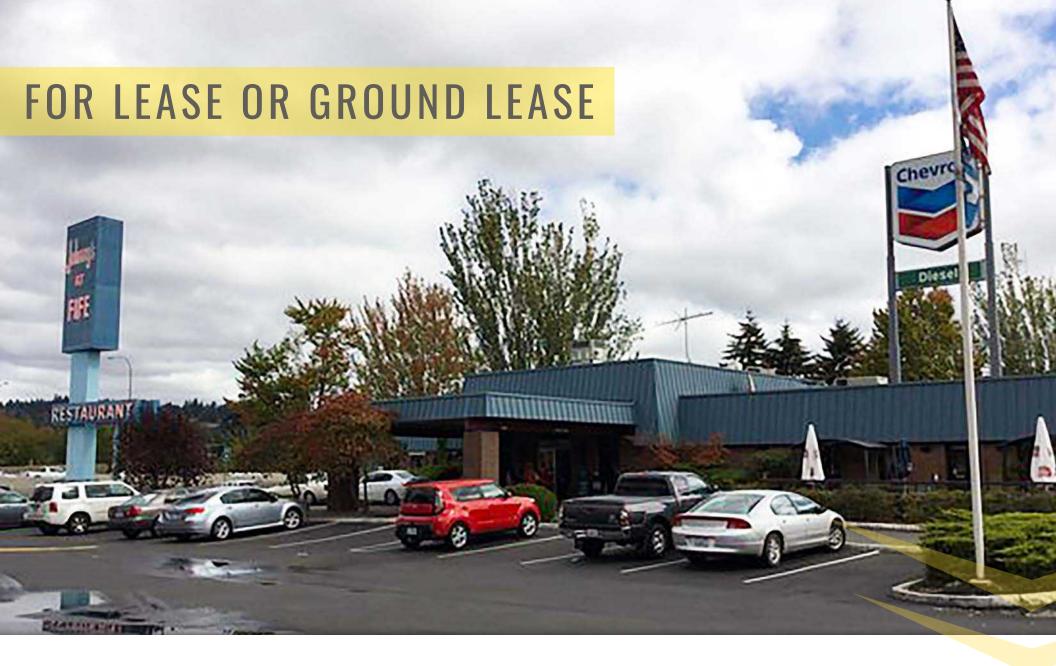

#### FORMER JOHNNY'S AT FIFE RESTAURANT

The longstanding Johnny's at Fife Restaurant is available for lease or gorund lease. With visibility to I-5; close proximity to several hotels, motels and the ever busy Emerald Queen Casino; the heart of Fife's retail, commercial, and industrial core; and kitty corner to Fife High School and the City of Fife offices, the location is a top level location for a new restaurant user. The 7,469 SF freestanding restaurant building is turn key and the lease includes the existing fixtures. A newly constructed Starbucks with drive thru shares the parcel and will act as an additional customer driver to the location.