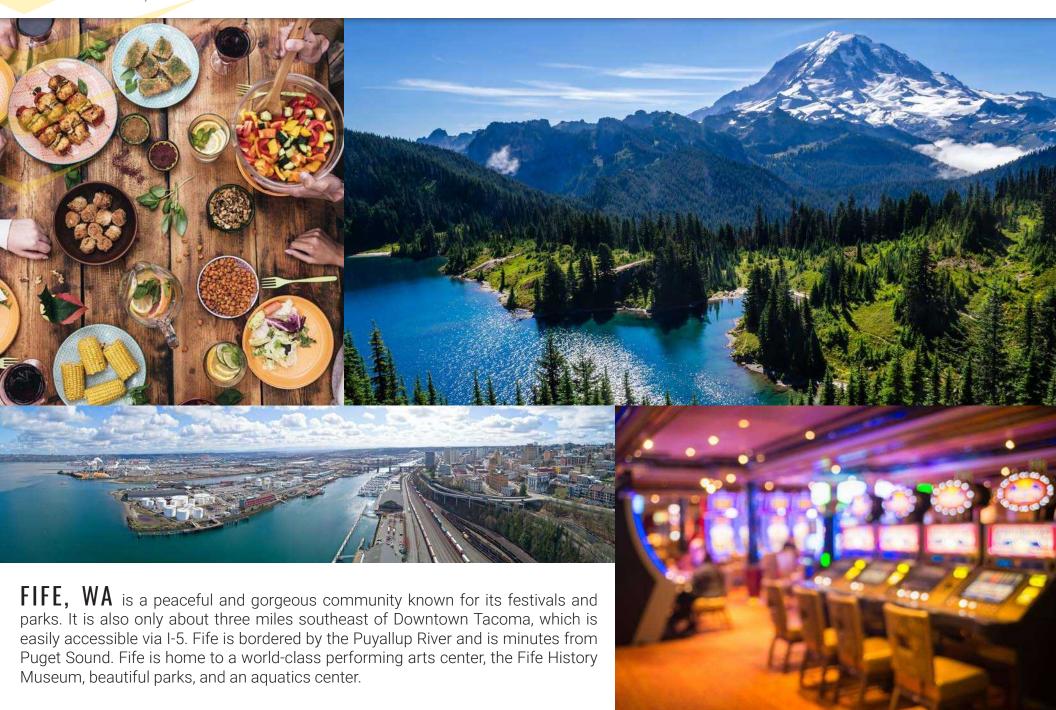

lease. With visibility to I-5; close proximity to several hotels, motels and the ever busy Emerald Queen Casino; the heart of Fife's retail, commercial, and industrial core; and kitty corner to Fife High School and the City of Fife offices, the location is a top level location for a new restaurant user. The 7,469 SF freestanding restaurant building is turn key and the lease includes the existing fixtures. A newly constructed Starbucks with drive thru shares the parcel and will act as an additional customer driver to the location.

- Rental Rate: Contact Agent for Details
- Traffic Counts:
  - Interstate 5: 183,522

• 54th Ave. E: 28,649 ADT



**5 Mile Radius** 





91,466



81,384



HOUSEHOLD INCOME

\$114,562



TOTAL NON-RETAIL ANNUAL CONSUMER EXPENDITURE

\$3.34B



# CITY SUMMARY