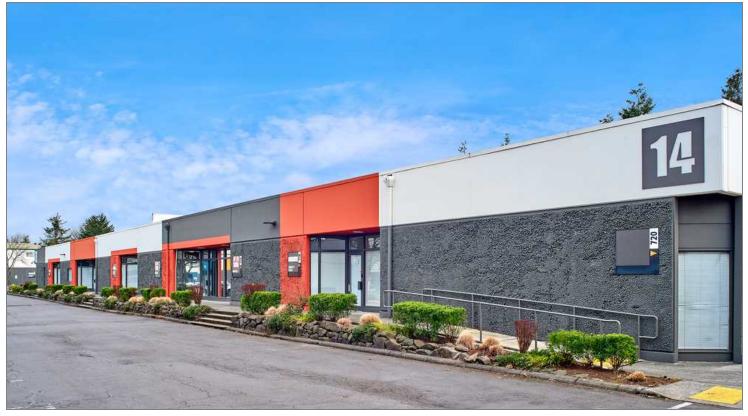

### PROPERTY OVERVIEW

Centrally located park with office and industrial spaces from 200-10,000 square feet; next to Southcenter Mall with quick access to all major freeways, including I-5, I-405, Highways 167, 509, 99, and Rainier Avenue. Located minutes from area amenities and Sea-Tac Airport. On-site management. Recently renovated with new ownership, this park offers a high image option for smaller square footage users.

### PROPERTY HIGHLIGHTS

- Newly renovated, ready to move into suites available
- Flexible configuration options: 200-10,000 SF
- All doors are 10' x 10' (including dock high doors)
- Rare dock high spaces under 10,000 square feet
- Both office/warehouse space and small pure office suites for lease
- Rates are quoted as semi-gross on office/warehouse spaces
- On-site management for quick response
- Zoned TUC (City of Tukwila)
- Close to Westfield Southcenter Mall and area amenities