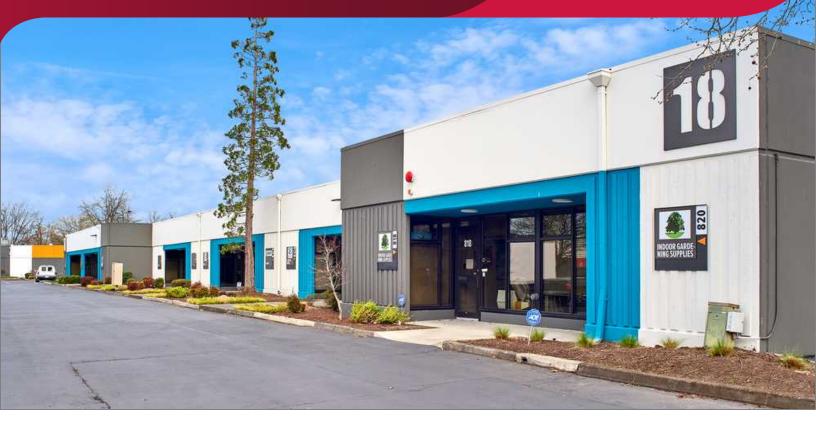

### PROPERTY OVERVIEW

Centrally located park with office and industrial spaces from 200-10,000 square feet; next to Southcenter Mall with quick access to all major freeways, including I-5, I-405, Highways 167, 509, 99, and Rainier Avenue. Located minutes from area amenities and Sea-Tac Airport. On-site management. Recently renovated with new ownership, this park offers a high image option for smaller square footage users.

### PROPERTY HIGHLIGHTS

- Newly renovated, ready to move into suites available
- Flexible configuration options: 200-10,000 SF
- All doors are 10' x 10' (including dock high doors)
- Rare dock high spaces under 10,000 square feet
- Both office/warehouse space and small pure office suites for lease
- Rates are quoted as semi-gross on office/warehouse spaces
- On-site management for quick response
- Zoned TUC (City of Tukwila)
- Close to Westfield Southcenter Mall and area amenities