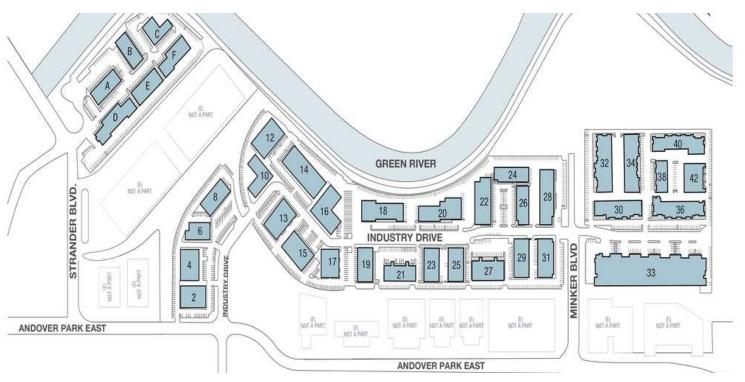

### REPRESENTATIVE LIST OF AVAILABLE SPACES

| BUILDING    | TOTAL SF | % OFFICE | TYPE      |
|-------------|----------|----------|-----------|
| Building 8  | 438 SF   | 100%     | Office    |
| Building 8  | 465 SF   | 100%     | Office    |
| Building 8  | 500 SF   | 100%     | Office    |
| Building F  | 1,203 SF | 18%      | Warehouse |
| Building 28 | 1,458 SF | 32%      | Warehouse |
| Building 19 | 1,701 SF | 44%      | Warehouse |
| Building 27 | 1,945 SF | 40%      | Warehouse |
| Building 29 | 2,267 SF | 23%      | Warehouse |
| Building 34 | 2,325 SF | 34%      | Warehouse |
| Building 14 | 2,476 SF | 29%      | Warehouse |
| Building 24 | 2,614 SF | 42%      | Warehouse |
| Building 12 | 3,017 SF | 23%      | Warehouse |
| Building 33 | 7,750 SF | 13%      | Warehouse |