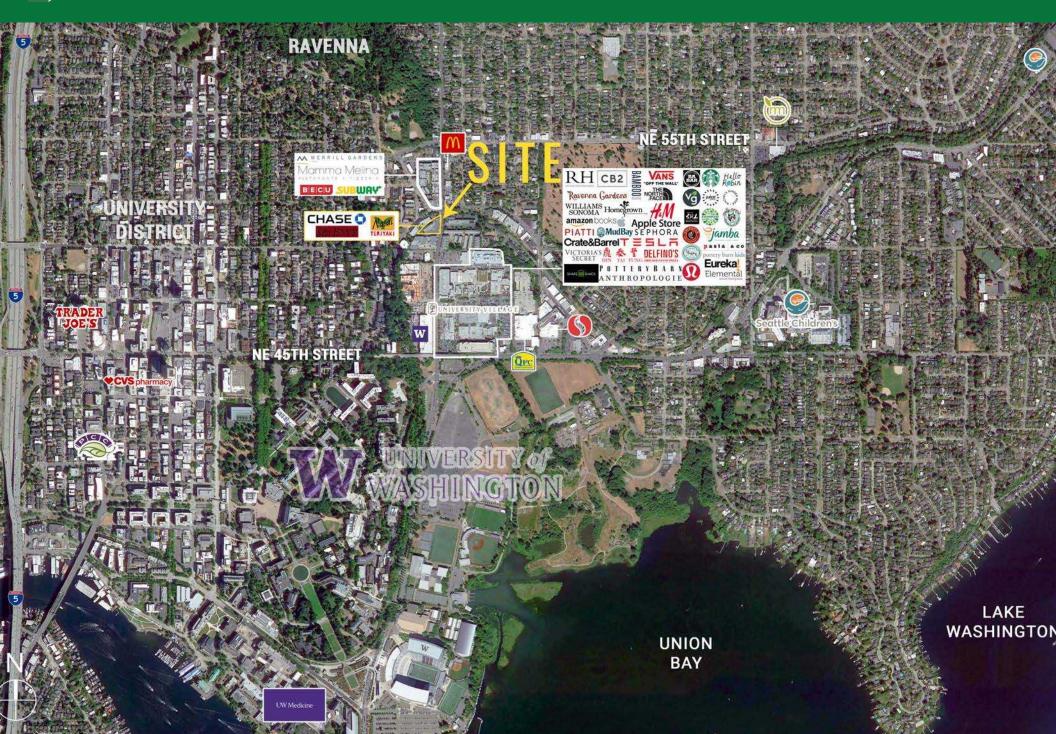

#### **FEATURES**

- No food uses
- Ground floor retail space
- Monument signage
- Across the street from University Village
- ADT on 25th Ave. NE 14,691
- Median home value within 1 mile radius: \$884,699
- 10,623 people within a 1 mile radius work from home