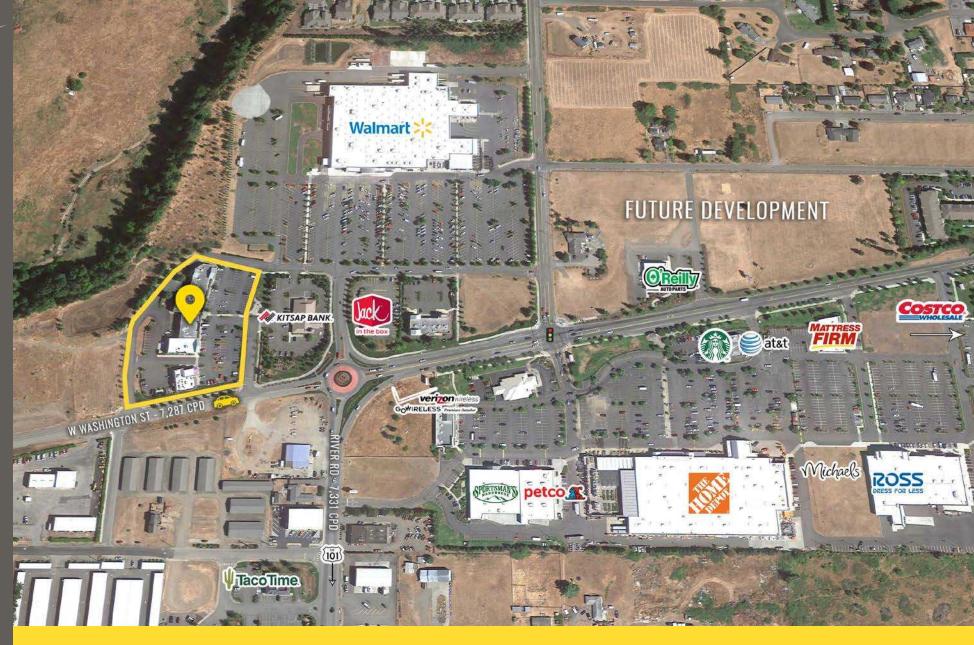

# LOCATION AERIAL

| Suite | Tenant                       | SF    | Rate             |
|-------|------------------------------|-------|------------------|
| 101   | AVAILABLE                    | 2,897 | CALL FOR DETAILS |
| 102   | AVAILABLE                    | 1,503 | CALL FOR DETAILS |
| 103   | Mountainside<br>Mail & Gifts | 1,003 | Leased           |
| 104   | Mountainside<br>Mail & Gifts | 1,503 | Leased           |
| 105   | AVAILABLE                    | 5,485 | CALL FOR DETAILS |
| 106   | T-Mobile                     | 1,650 | Leased           |
| 107   | AVAILABLE                    | 1,603 | CALL FOR DETAILS |
| 108   | Wave Broadband               | 1,521 | Leased           |