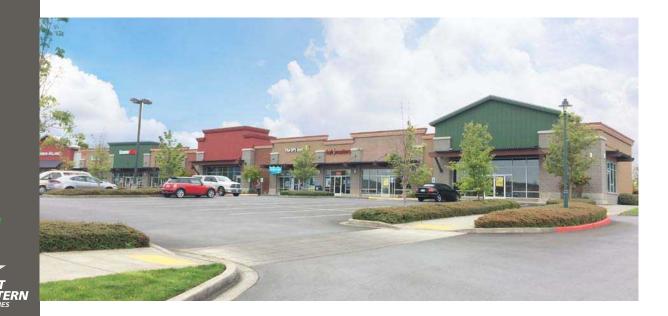

### **RIVERBEND CENTER**

Justin Holmes | Jamie Firth

First Western Properties—Tacoma Inc. | 253.472.0404 6402 Tacoma Mall Blvd, Tacoma, WA 98409 | fwp-inc.com

### 1400 W WASHINGTON ST:

### 1,503 SF - 5,485 SF AVAILABLE

- Inline and endcap spaces available
- Join T-Mobile and Sherwin Williams in the Wal-Mart anchored shopping center
- Neighboring Tenants include: Home Depot, Costco, Petco, Ross, Grocery Outlet, Starbucks and many more
- Riverbend Center is just moments away from Highway 101
- NNN's are estimated at \$6.57 PSF



**TENANTS** 





### NEARBY TENANTS













### **DEMOGRAPHICS**

### POPULATION

| Mile 1 | Mile 3 | Mile 5 |
|--------|--------|--------|
| 2,903  | 18,763 | 29,133 |

### AVERAGE HH INCOME

| Mile 1   | Mile 3   | Mile 5    |
|----------|----------|-----------|
| \$81,686 | \$97,320 | \$103,365 |

### DAYTIME POPULATION

| Mile 1 | Mile 3 | Mile 5 |
|--------|--------|--------|
| 2,935  | 16,599 | 24,121 |



WESTERN





Located on busy Washington Street Close access to Highway 101

•

7,287 CPD W Washington St



17,000 CPD Highway 101



# LOCATION AERIAL











| Suite | Tenant                       | SF    | Rate             |
|-------|------------------------------|-------|------------------|
| 101   | AVAILABLE                    | 2,897 | CALL FOR DETAILS |
| 102   | AVAILABLE                    | 1,503 | CALL FOR