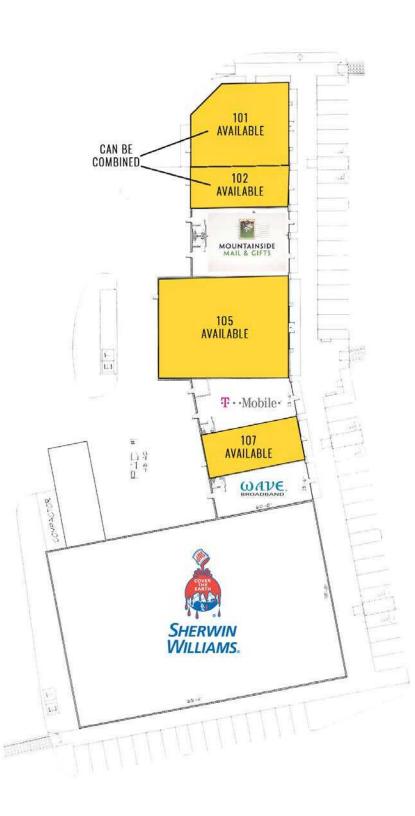

# LOCATION AERIAL

| Suite | Tenant                       | SF    | Rate             |
|-------|------------------------------|-------|------------------|
| 101   | AVAILABLE                    | 2,897 | CALL FOR DETAILS |
| 102   | AVAILABLE                    | 1,503 | CALL FOR DETAILS |
| 103   | Mountainside<br>Mail & Gifts | 1,003 | Leased           |
| 104   | Mountainside<br>Mail & Gifts | 1,503 | Leased           |
| 105   | AVAILABLE                    | 5,485 | CALL FOR DETAILS |
| 106   | T-Mobile                     | 1,650 | Leased           |
| 107   | AVAILABLE                    | 1,603 | CALL FOR DETAILS |
| 108   | Wave Broadband               | 1,521 | Leased           |