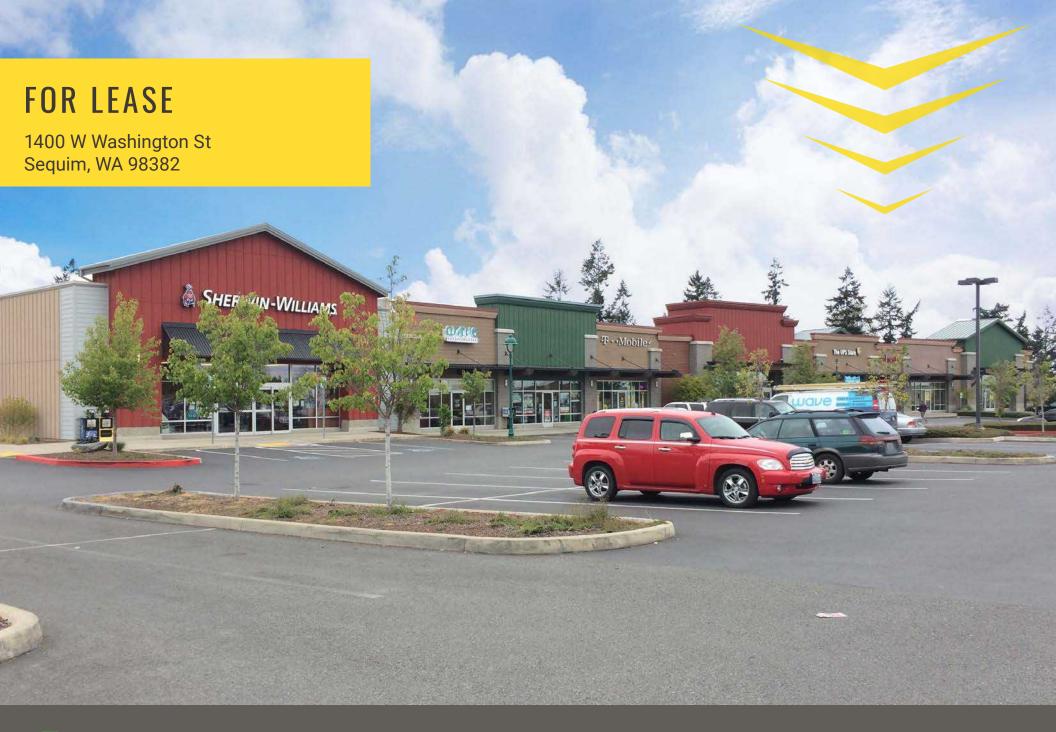

### **RIVERBEND CENTER**

Justin Holmes | Jamie Firth

First Western Properties—Tacoma Inc. | 253.472.0404 6402 Tacoma Mall Blvd, Tacoma, WA 98409 | fwp-inc.com

### 1400 W WASHINGTON ST:

### 1,503 SF - 5,485 SF AVAILABLE

- Inline and endcap spaces available
- Join T-Mobile and Sherwin Williams in the Wal-Mart anchored shopping center
- Neighboring Tenants include: Home Depot, Costco, Petco, Ross, Grocery Outlet, Starbucks and many more
- Riverbend Center is just moments away from Highway 101
- NNN's are estimated at \$6.57 PSF