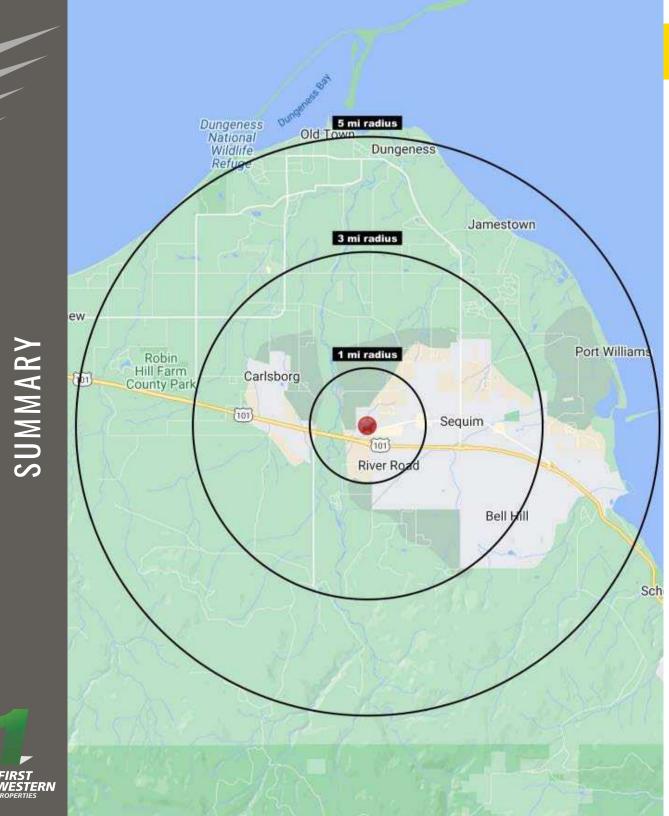

### **DEMOGRAPHICS**

### POPULATION

| Mile 1 | Mile 3 | Mile 5 |
|--------|--------|--------|
| 2,903  | 18,763 | 29,133 |

### AVERAGE HH INCOME

| Mile 1   | Mile 3   | Mile 5    |
|----------|----------|-----------|
| \$81,686 | \$97,320 | \$103,365 |

### DAYTIME POPULATION

| Mile 1 | Mile 3 | Mile 5 |
|--------|--------|--------|
| 2,935  | 16,599 | 24,121 |

WESTERN

Located on busy Washington Street Close access to Highway 101

•

7,287 CPD W Washington St