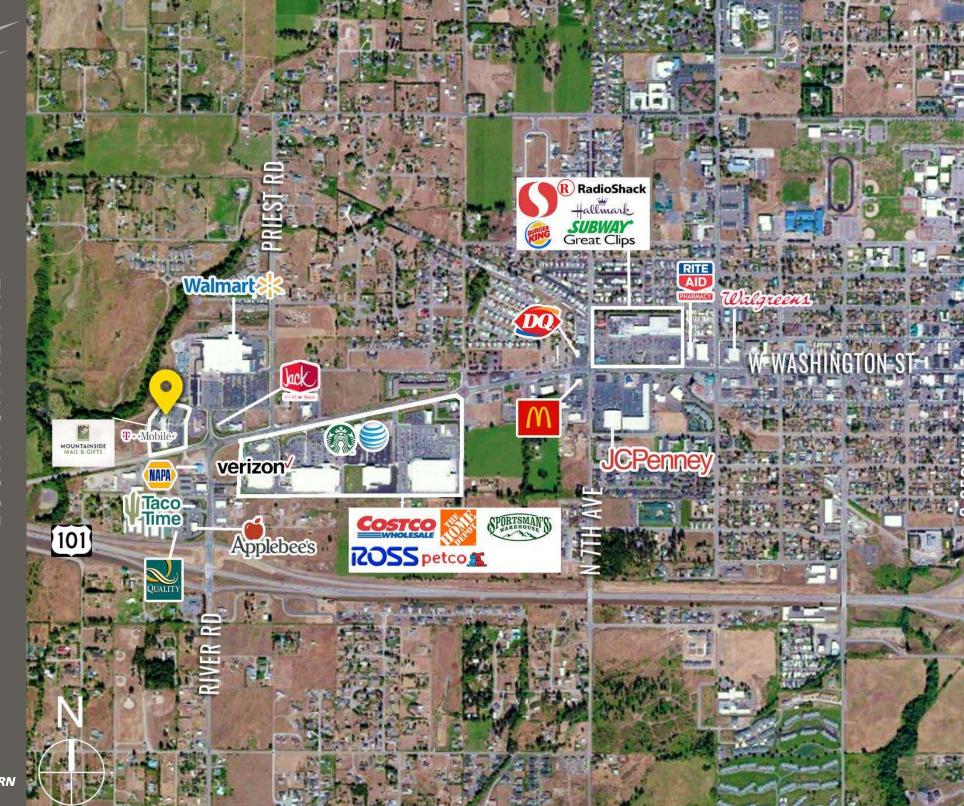

### NEARBY TENANTS

# LOCATION AERIAL

| Suite | Tenant                       | SF    | Rate             |
|-------|------------------------------|-------|------------------|
| 101   | AVAILABLE                    | 2,897 | CALL FOR DETAILS |
| 102   | AVAILABLE                    | 1,503 | CALL FOR DETAILS |
| 103   | Mountainside<br>Mail & Gifts | 1,003 | Leased           |
| 104   | Mountainside<br>Mail & Gifts | 1,503 | Leased           |
| 105   | AVAILABLE                    | 5,485 | CALL FOR DETAILS |
| 106   | T-Mobile                     | 1,650 | Leased           |
| 107   | AVAILABLE                    | 1,603 | CALL FOR DETAILS |
| 108   | Wave Broadband               | 1,521 | Leased           |