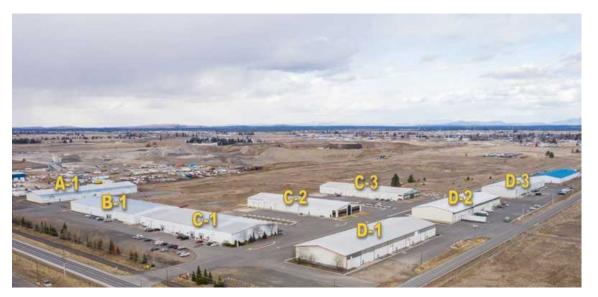

# WEST SPOKANE INDUSTRIAL PARK

13026 W. McFarlane Road, Airway Heights, WA

## **INDUSTRIAL OPPORTUNITY**