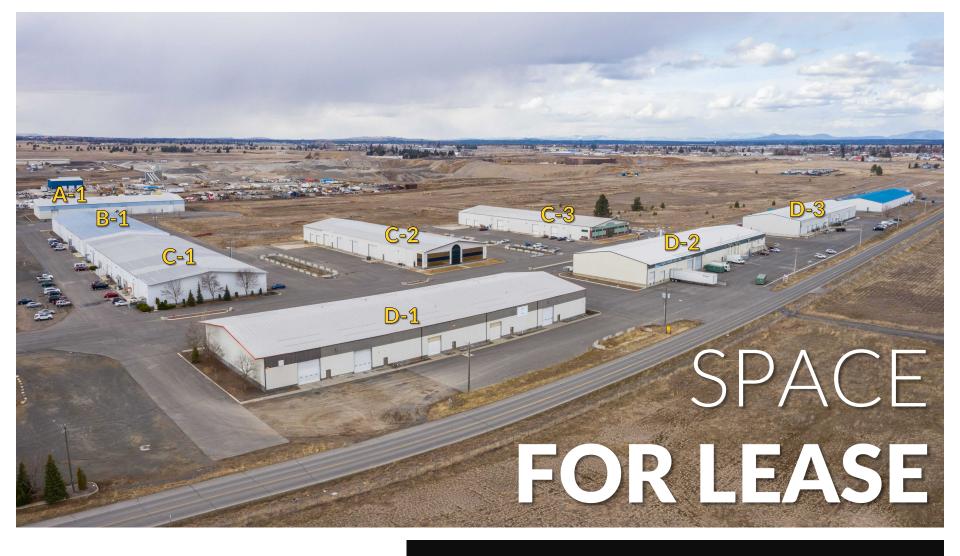

# WEST SPOKANE INDUSTRIAL PARK

13026 W. McFarlane Road, Airway Heights, WA

## **INDUSTRIAL OPPORTUNITY**

#### **AVAILABLE SPACE**

**Unit B1-1** ±6,186 SF

**Unit B1-1a & B1 - 2** ±13,014 SF

**Unit B1-3** ±11,867 SF

Unit D1-3 ±10,200 SF

TOTAL AVAILABLE ±41,267 SF