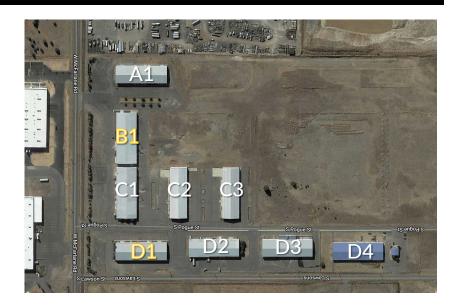

#### **AVAILABLE SPACE**

**Unit B1-1** ±6,186 SF

**Unit B1-1a & B1 - 2** ±13,014 SF

**Unit B1-3** ±11,867 SF

Unit D1-3 ±10,200 SF

TOTAL AVAILABLE ±41,267 SF