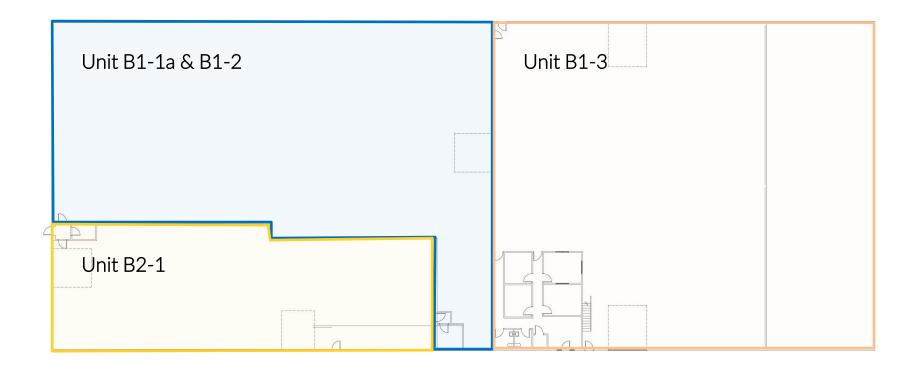

## **FLOOR PLAN**

**UNIT B1-1** 

Space Size  $\pm 6,186$  SF

Lease Rate \$0.50 PSF

NNN Exp \$0.11 PSF

UNIT B1-1a & B1-2

**Space Size**  $\pm 13,014$  SF

Lease Rate \$0.50 PSF

NNN Exp \$0.11 PSF

**UNIT B1-3** 

**Space Size**  $\pm 11,867$  SF

Lease Rate \$0.50 PSF

NNN Exp \$0.11 PSF

UNIT D1-3

Space Size  $\pm 10,200 \text{ SF}$ 

Lease Rate \$0.50 PSF

NNN Exp \$0.11 PSF

No warranty or representation, expressed or implied, is made by Kiemle Hagood, its agents or its employees as to the accuracy of the information contained herein. All information furnished is from sources deemed reliable and submitted subject to errors, omissions, change of terms and conditions, prior sale, lease or financing, or withdrawal without notice. No one should rely solely on the above information, but instead should conduct their own investigation to independently satisfy themselves.