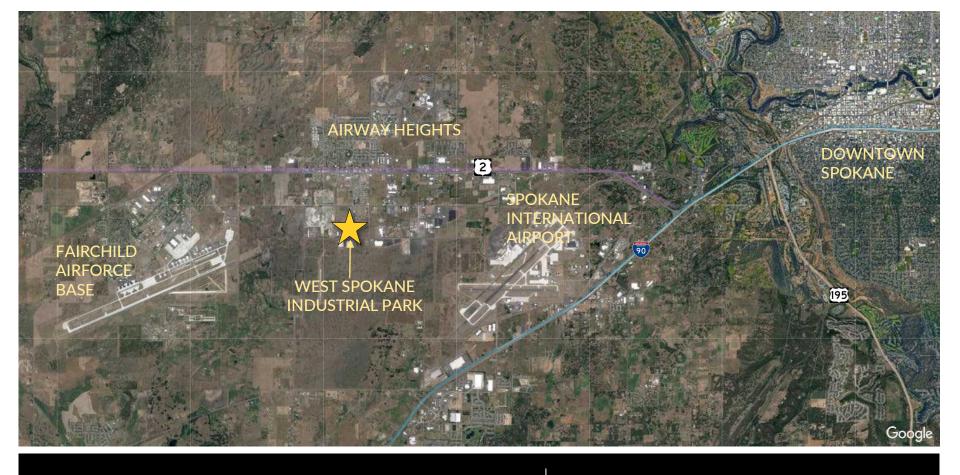

**DANNY PATTERSON, BROKER** 

509.862.5385

danny.patterson@kiemlehagood.com



## **INDUSTRIAL OPPORTUNITY**

### **DETAILS**

Lease Rate: \$0.50 PSF

Lease Type: NNN

Est. NNN's: \$0.11 PSF

Traffic Count: ±31,800 ADT (W. Sunset Highway)



#### **AVAILABLE SPACE**

**Unit B1-1** ±6,186 SF

**Unit B1-1a & B1 - 2** ±13,014 SF

**Unit B1-3** ±11,867 SF

Unit D1-3 ±10,200 SF

TOTAL AVAILABLE ±41,267 SF



## **FLOOR PLAN**

**UNIT B1-1** 

Space Size  $\pm 6,186$  SF

Lease Rate \$0.50 PSF

NNN Exp \$0.11 PSF

UNIT B1-1a & B1-2

**Space Size**  $\pm 13,014$  SF

Lease Rate \$0.50 PSF

NNN Exp \$0.11 PSF

**UNIT B1-3** 

**Space Size**  $\pm 11,867$  SF

Lease Rate \$0.50 PSF

NNN Exp \$0.11 PSF



UNIT D1-3

Space Size  $\pm 10,200 \text{ SF}$ 

Lease Rate \$0.50 PSF

NNN Exp \$0.11 PSF





No warranty or representation, expressed or implied, is made by Kiemle Hagood, its agents or its employees as to the accuracy of the information contained herein. All information furnished is from sources deemed reliable and submitted subject to errors, omissions, change of terms and conditions, prior sale, lease or financing, or withdrawal without notice. No one should rely solely on the above information, but instead should conduct their own investigation to independently satisfy themselves.

#### Kiemle Hagood respects the intellectual property of others:

If you believe the copyright in your work has been violated though this Website, please contact our office for notice of claims of copyright infringement. For your complaint to be valid under the Digital Millennium Copyright Act of