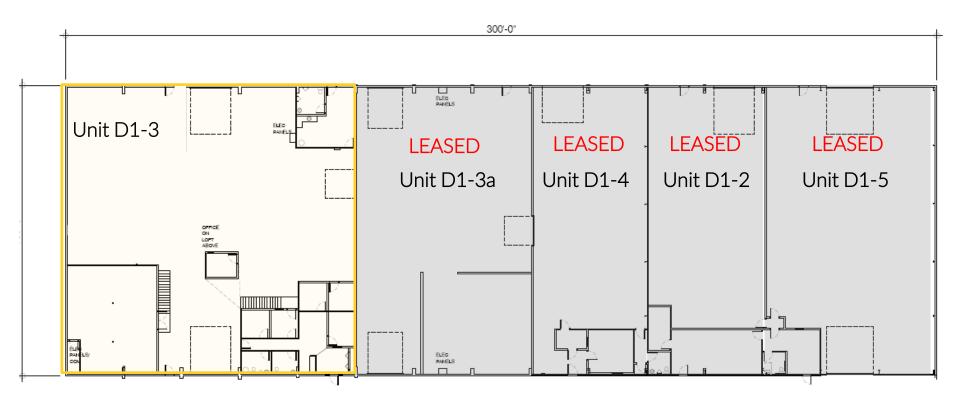

#### **AVAILABLE SPACE**

**Unit B1-1** ±6,186 SF

**Unit B1-1a & B1 - 2** ±13,014 SF

**Unit B1-3** ±11,867 SF

Unit D1-3 ±10,200 SF

TOTAL AVAILABLE ±41,267 SF

## **FLOOR PLAN**

**UNIT B1-1** 

Space Size  $\pm 6,186$  SF

Lease Rate \$0.50 PSF

NNN Exp \$0.11 PSF

UNIT B1-1a & B1-2

**Space Size**  $\pm 13,014$  SF

Lease Rate \$0.50 PSF

NNN Exp \$0.11 PSF

**UNIT B1-3** 

**Space Size**  $\pm 11,867$  SF

Lease Rate \$0.50 PSF

NNN Exp \$0.11 PSF

UNIT D1-3

Space Size  $\pm 10,200 \text{ SF}$ 

Lease Rate \$0.50 PSF

NNN Exp \$0.11 PSF

No warranty or representation, expressed or implied, is made by Kiemle Hagood, its agents or its employees as to the accuracy of the information contained herein. All information furnished is from sources deemed reliable and submitted subject to errors, omissions, change of terms and conditions, prior sale, lease or financing, or withdrawal without notice. No one should rely solely on the above information, but instead should conduct their own investigation to independently satisfy themselves.