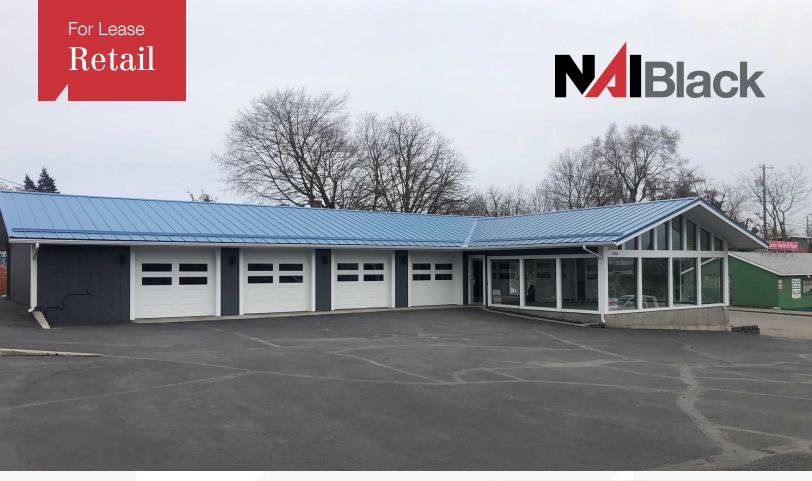

## **Property Description**

Building Size: 3,084± SF

Great location with Division Street Frontage

Spokane County Assessor's Tax Parcel #: 35053.2910

Prior Use: Car Lot With Store Room

4 Auto Bays

Newly Updated and Painted

Average Daily Traffic: 47,000± VPD

Owner is a Licensed Real Estate Broker

Lease Rate: \$5,000.00 per month (NNN)

For more information