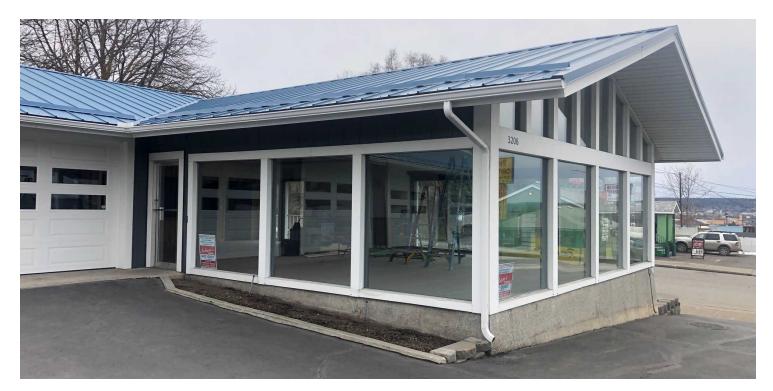

## 3206 N Division

Spokane, Washington 99207

## **Property Description**

Building Size: 3,084± SF

Great location with Division Street Frontage

Spokane County Assessor's Tax Parcel #: 35053.2910

Prior Use: Car Lot With Store Room

4 Auto Bays

Newly Updated and Painted