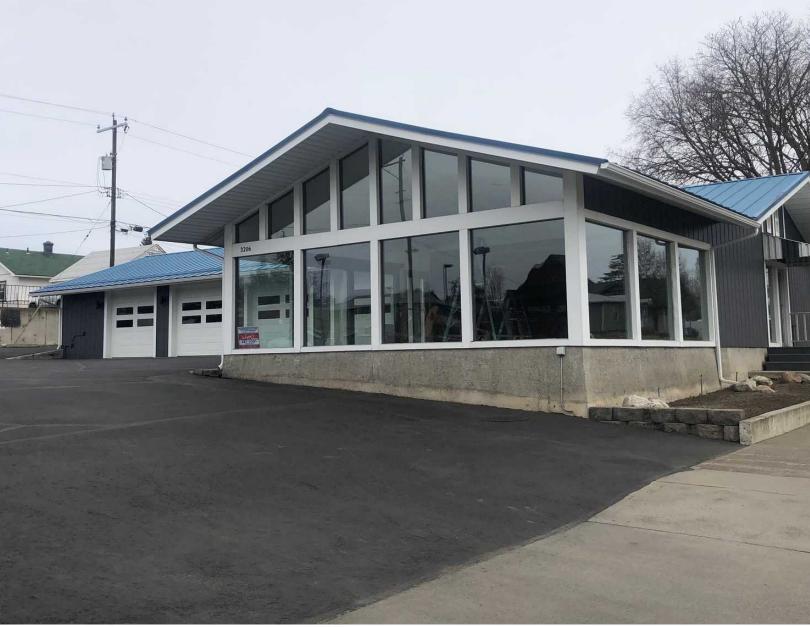

## **Property Description**

Building Size: 3,084± SF

Great location with Division Street Frontage

Spokane County Assessor's Tax Parcel #: 35053.2910

Prior Use: Car Lot With Store Room

4 Auto Bays

Newly Updated and Painted

Average Daily Traffic: 47,000± VPD

Owner is a Licensed Real Estate Broker

Lease Rate: \$5,000.00 per month (NNN)

For more information