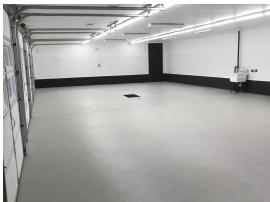

## **Property Description**

Building Size: 3,084± SF

Great location with Division Street Frontage

Spokane County Assessor's Tax Parcel #: 35053.2910

Prior Use: Car Lot With Store Room

4 Auto Bays

Newly Updated and Painted