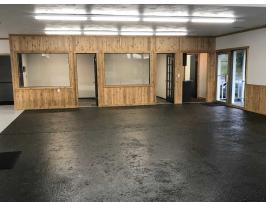

## **Property Description**

Building Size: 3,084± SF

Great location with Division Street Frontage

Spokane County Assessor's Tax Parcel #: 35053.2910

Prior Use: Car Lot With Store Room

4 Auto Bays

Newly Updated and Painted