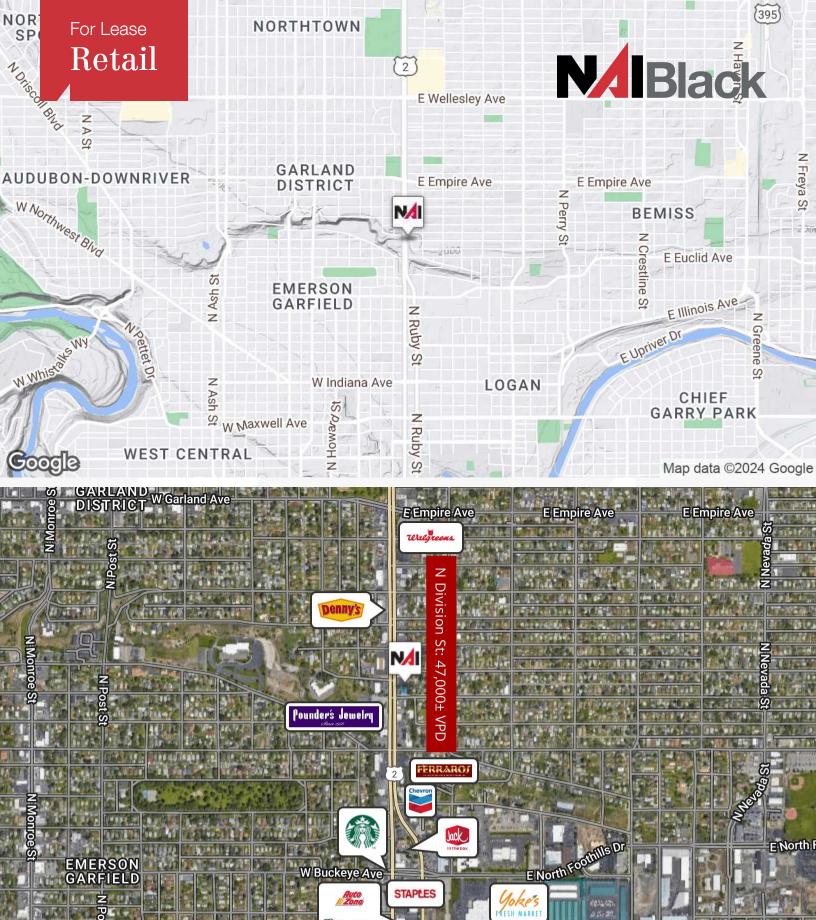

Average Daily Traffic: 47,000± VPD

Owner is a Licensed Real Estate Broker

Lease Rate: \$5,000.00 per month (NNN)

For more information