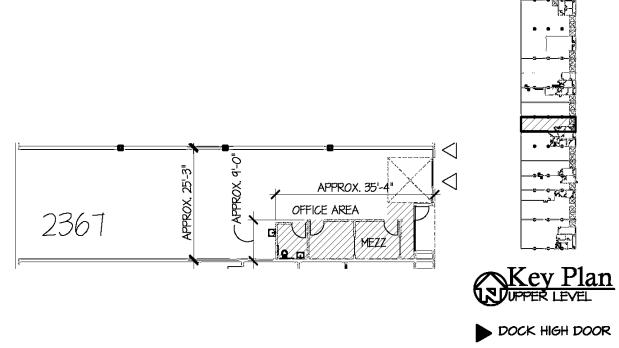

## **OVERVIEW**

2,325 SF 332 SF Office 1 grade level door 16' Clear Height Excellent access to I-5 & SR-509 Lease Rate: \$1.20 Shell, \$1.25 office add on NNN's: \$0.38 Available with 60 days notice

67 South 200th Street, Seatac, Washington LE : |" = 20'-0" TOTAL AREA: 2,325 S.F. OFFICE AREA: 332 S.F.

SCALE : 1" = 20'-0"

GRADE LEVEL DOOR