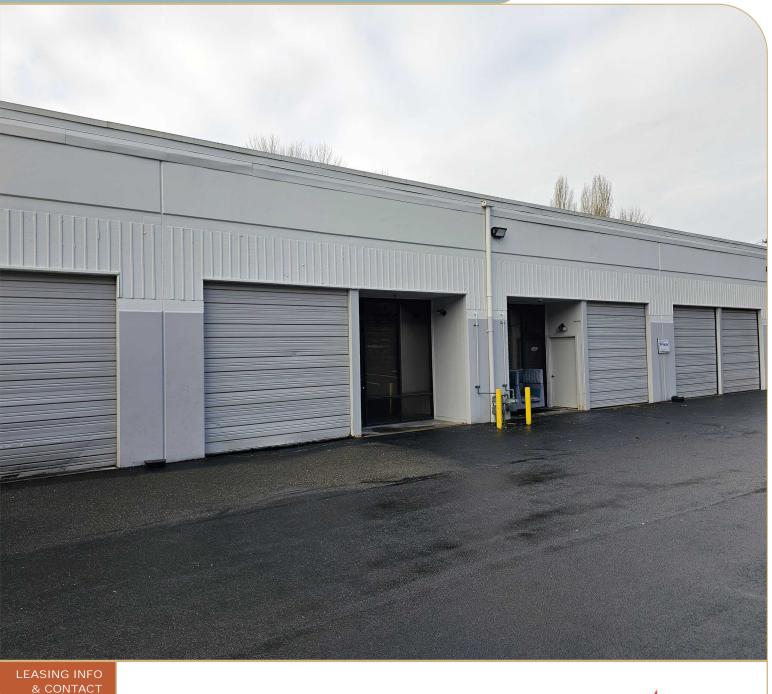

## South 200th St Industrial Building

2367 South 200th St, SeaTac, WA 98198

## **OVERVIEW**

2,325 SF 332 SF Office 1 grade level door 16' Clear Height Excellent access to I-5 & SR-509 Lease Rate: \$1.20 Shell, \$1.25 office add on NNN's: \$0.38 Available with 60 days notice

67 South 200th Street, Seatac, Washington LE : |" = 20'-0" TOTAL AREA: 2,325 S.F. OFFICE AREA: 332 S.F.