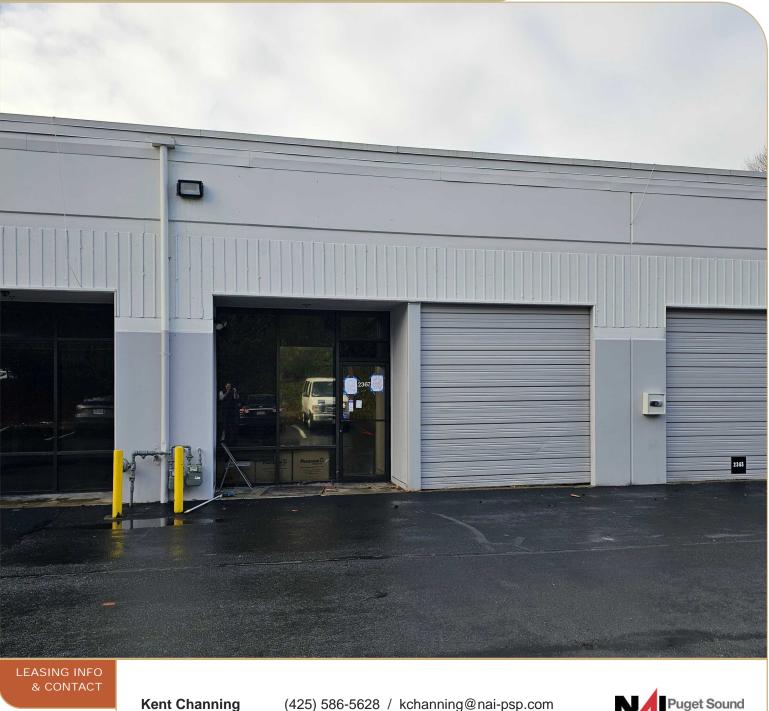

## **OVERVIEW**

4,650 SF, 651 SF Office
2 grade level doors
16' Clear Height
Excellent access to I-5 & SR-509
Lease Rate: \$1.20 Shell, \$1.25 office add on
NNN's: \$0.38
Can be combined with adjacent suite to create 8,126 SF with 1,601 SF of office
Available April 15, 2024