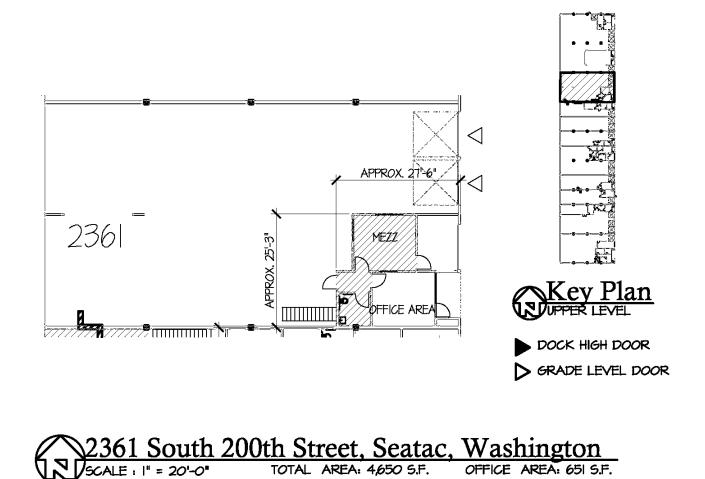

## South 200th St Industrial Building

2361 South 200th St, SeaTac, WA 98198

## **OVERVIEW**

4,650 SF, 651 SF Office
2 grade level doors
16' Clear Height
Excellent access to I-5 & SR-509
Lease Rate: \$1.20 Shell, \$1.25 office add on
NNN's: \$0.38
Can be combined with adjacent suite to create 8,126 SF with 1,601 SF of office
Available April 15, 2024