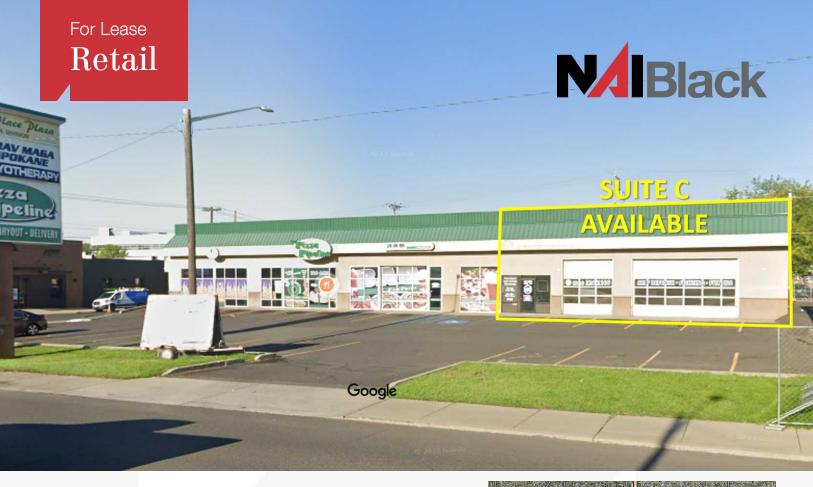

## **Property Description**

Prime location off of Division.

Suite C Available: 3,264 SF ±

Lot Size: 15,200 SF ±

On-Site Surface Parking

Pylon Signage Available

Lease Rate: \$4,500/mo (NNN)

For more information