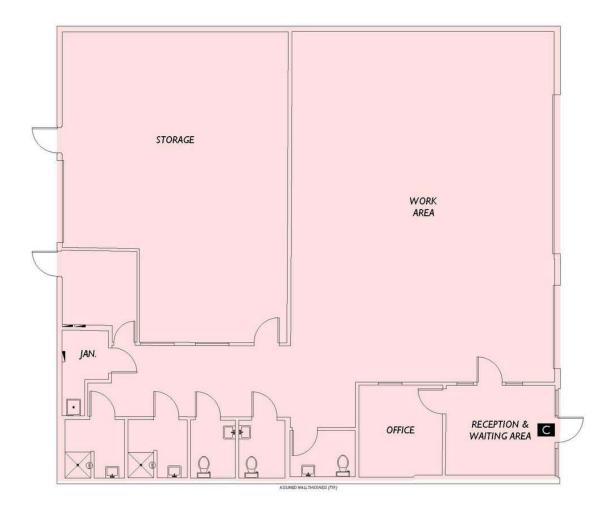

## **Property Description**

Prime location off of Division.

Suite C Available: 3,264 SF ±

Lot Size: 15,200 SF ±

On-Site Surface Parking

Pylon Signage Available

Lease Rate: \$4,500/mo (NNN)

For more information

## Mission Avenue **Neighboring Commercial Buildings**

Occupant GLA Suite # 3,264.51 Suite C

Adjacent Retail Suite West Sinto Avenue

NAI Black respects the intellectual property rights of others. If you believe that your intellectual property rights have been violated by NAI Black or by a third party who has uploaded Comtent on our Site, please provide the following information to the NAI Black designated copyright agent as addressed below: a. A description of the copyrighted work or other intellectual property that you claim has been infininged; b. A specific description of where the alleged infininging party in (in NAI Black, can contact your. d. A specific description of where the alleged infininging party, in (in NAI Black, can contact your. d. A signed statement that you ware a possible of the property infinity on the property rights owner, by its agent, or by its agent