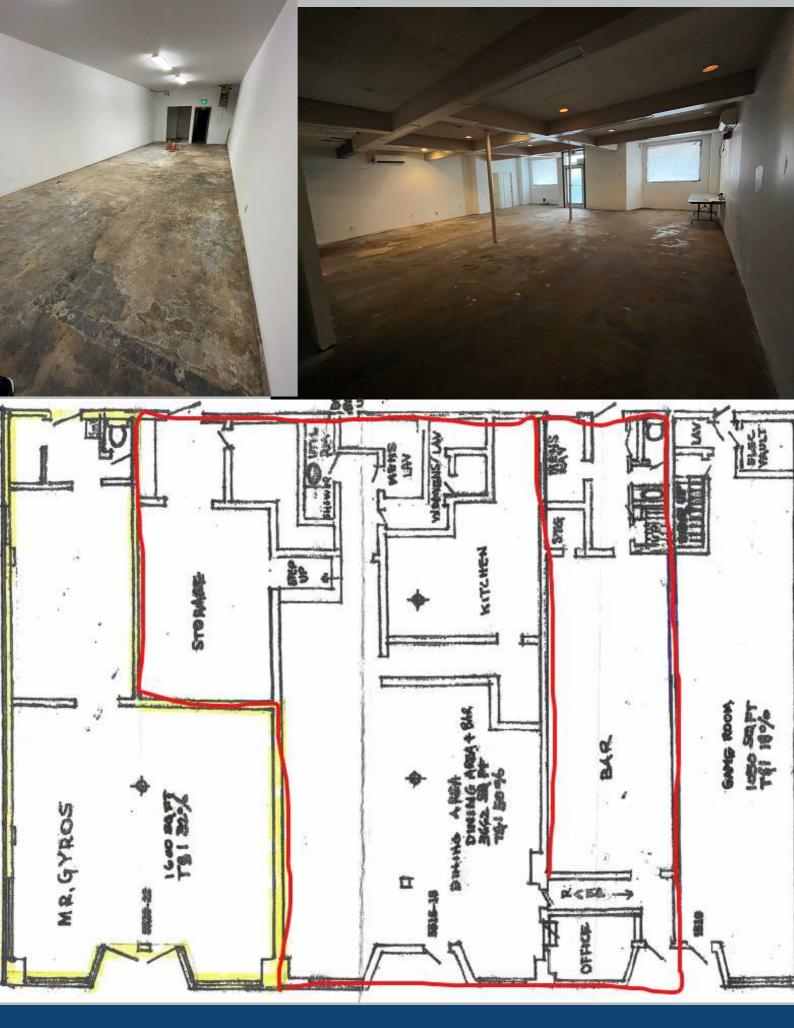

Mr. Gyros

5516 20th Ave NW, Seattle, WA 98107

#### JOIN A LINEUP OF SUCCESSFUL BUSINESSES IN ONE OF SEATTLE'S MOST SOUGHT-AFTER NEIGHBORHOOD VILLAGE DESTINATIONS.

- Image of Ballard retail space
- ✓ 1,000 3,600sf available
- Vibrant Ballard community
- Capitalize on one of the highest density neighborhoods in Seattle.