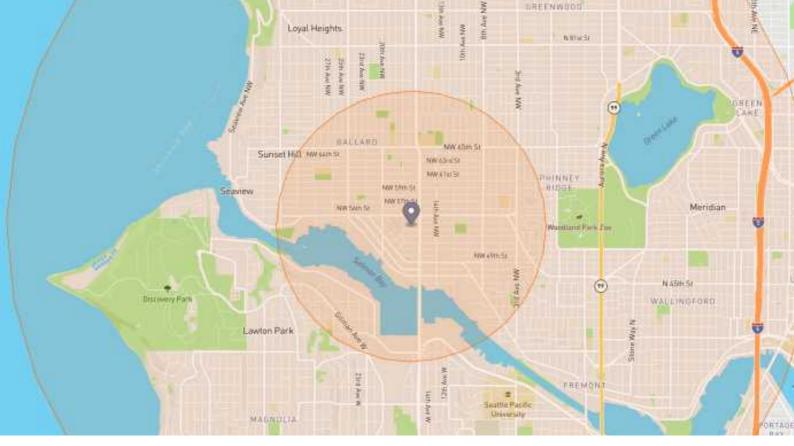

## **NEIGHBORHOOD DEMOGRAPHICS**

| How many    | 1 MI                    | 3 MI                   |
|-------------|-------------------------|------------------------|
| people live | <b>35</b> K             | <b>214</b> K           |
| here?       | CITY: 735K              | COUNTY: 2,254K         |
| How much    | 1 MI<br>\$135K          | з мі<br><b>\$126</b> К |
| money do    | GITY: \$116K            | COUNTY: \$116K         |
| they make?  | median household income |                        |
|             |                         |                        |

#### How old are they?

| 1 MI     | 3 MI         |
|----------|--------------|
| 34       | 34           |
| CITY: 35 | COUNTY: 37   |
| median   | age in years |

-

Contact: Mike Todd Managing Broker 206-708-4655