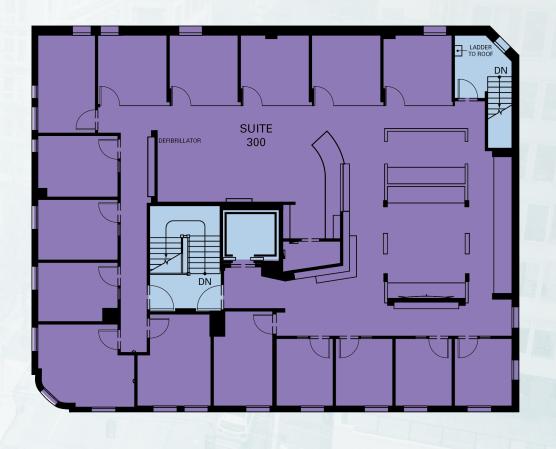

0 E PINE STREET**

SEATTLE, WASHINGTON

- Iconic Capitol Hill Historic building with 50 yard line location near all the hottest retail.
- 520-10,312 SF available for lease.
- Centrally located office spaces in the heart of vibrant Capitol Hill.
- Highly accessible with many retail and restaurant options located within a 5-minute walk, including The Pine Box on the ground level of the building.
- · Rare parking available.
- Lower level storage possibilities.

| Floor 1     | 520-1,425 SF |
|-------------|--------------|
| Floor 2     | 1,049 SF     |
| Floor 3     | 5,760 SF     |
| Lower Level | 2,078 SF     |
| Total SF    | 10,312 SF    |

# FLOORPLAN | 520-1,425 SF















## FLOORPLAN | 1,049 SF





TAKE A VIRTUAL TOUR 👃





## FLOORPLAN | 5,760 SF



TAKE A VIRTUAL TOUR 🔥







## FLOORPLAN | 2,078 SF















#### AMENITIES

300 E PINE ST SEATTLE, WASHINGTON





98
TRANSIT SCORE

71
BIKE SCORE