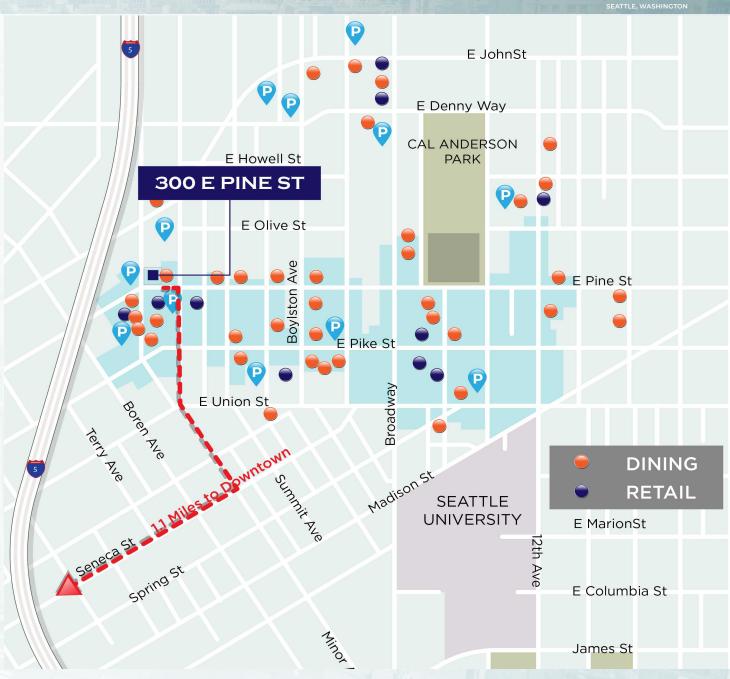

#### **300 E PINE STREET**

SEATTLE, WASHINGTON

- Iconic Capitol Hill Historic building with 50 yard line location near all the hottest retail.
- 520-10,312 SF available for lease.
- Centrally located office spaces in the heart of vibrant Capitol Hill.
- Highly accessible with many retail and restaurant options located within a 5-minute walk, including The Pine Box on the ground level of the building.
- · Rare parking available.
- Lower level storage possibilities.

#### AMENITIES

300 E PINE ST SEATTLE, WASHINGTON

98
TRANSIT SCORE

71
BIKE SCORE