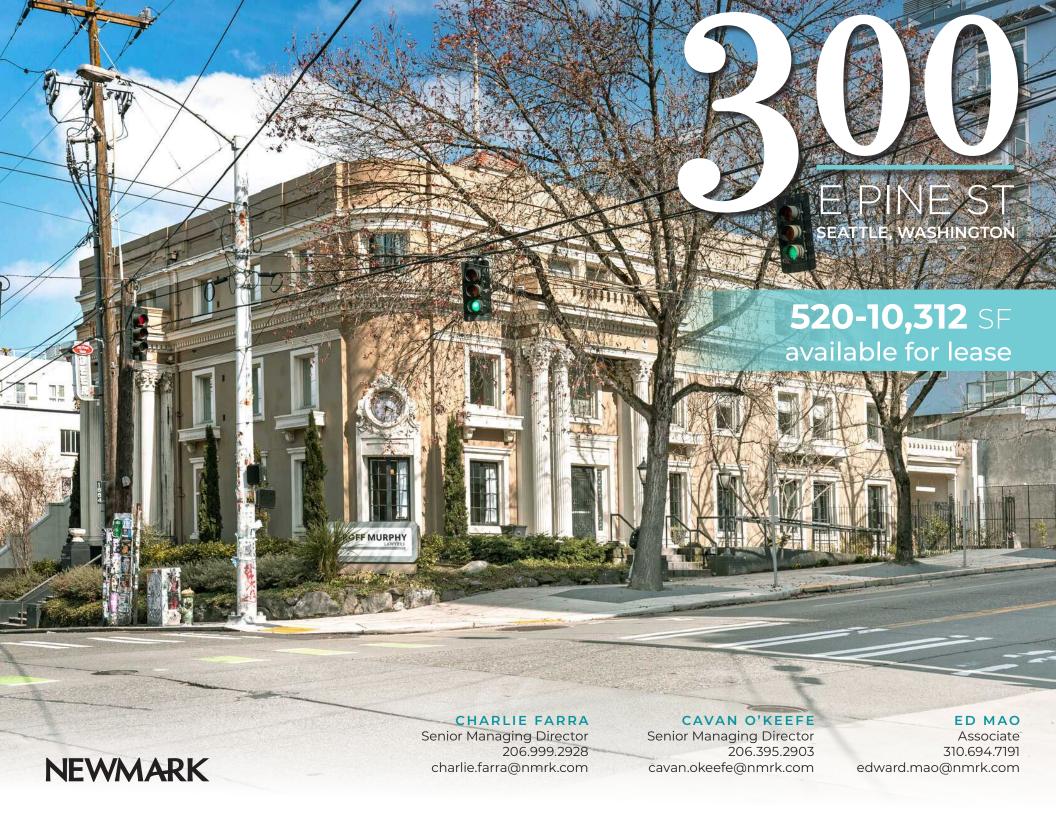

#### **300 E PINE STREET**

SEATTLE, WASHINGTON

- Iconic Capitol Hill Historic building with 50 yard line location near all the hottest retail.
- 520-10,312 SF available for lease.
- Centrally located office spaces in the heart of vibrant Capitol Hill.
- Highly accessible with many retail and restaurant options located within a 5-minute walk, including The Pine Box on the ground level of the building.
- · Rare parking available.
- Lower level storage possibilities.