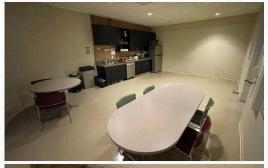

HINGTON

- Iconic Capitol Hill Historic building with 50 yard line location near all the hottest retail.
- 520-10,312 SF available for lease.
- Centrally located office spaces in the heart of vibrant Capitol Hill.
- Highly accessible with many retail and restaurant options located within a 5-minute walk, including The Pine Box on the ground level of the building.
- · Rare parking available.
- Lower level storage possibilities.

| Floor 1     | 520-1,425 SF |
|-------------|--------------|
| Floor 2     | 1,049 SF     |
| Floor 3     | 5,760 SF     |
| Lower Level | 2,078 SF     |
| Total SF    | 10,312 SF    |

# FLOORPLAN | 520-1,425 SF















## FLOORPLAN | 1,049 SF





TAKE A VIRTUAL TOUR 👃





## FLOORPLAN | 5,760 SF



TAKE A VIRTUAL TOUR 🔥







## FLOORPLAN | 2,078 SF















#### AMENITIES

300 E PINE ST SEATTLE, WASHINGTON





98
TRANSIT SCORE

71
BIKE SCORE