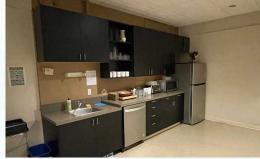

NGTON

- Iconic Capitol Hill Historic building with 50 yard line location near all the hottest retail.
- 520-10,312 SF available for lease.
- Centrally located office spaces in the heart of vibrant Capitol Hill.
- Highly accessible with many retail and restaurant options located within a 5-minute walk, including The Pine Box on the ground level of the building.
- · Rare parking available.
- Lower level storage possibilities.

| Floor 1     | 520-1,425 SF |
|-------------|--------------|
| Floor 2     | 1,049 SF     |
| Floor 3     | 5,760 SF     |
| Lower Level | 2,078 SF     |
| Total SF    | 10,312 SF    |

# FLOORPLAN | 520-1,425 SF















## FLOORPLAN | 1,049 SF





TAKE A VIRTUAL TOUR 👃





## FLOORPLAN | 5,760 SF



TAKE A VIRTUAL TOUR 🔥







## FLOORPLAN | 2,078 SF















#### AMENITIES

300 E PINE ST SEATTLE, WASHINGTON





98
TRANSIT SCORE

71
BIKE SCORE