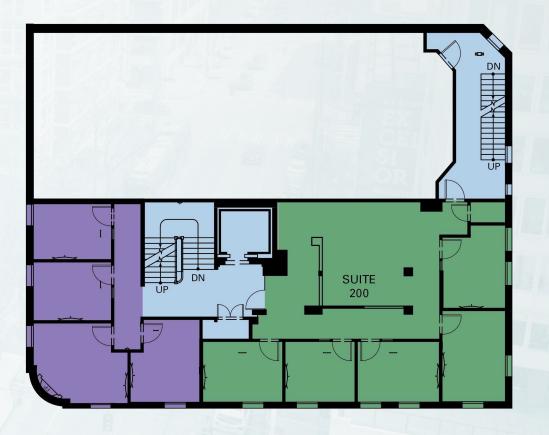

#### **300 E PINE STREET**

SEATTLE, WASHINGTON

- Iconic Capitol Hill Historic building with 50 yard line location near all the hottest retail.
- 520-10,312 SF available for lease.
- Centrally located office spaces in the heart of vibrant Capitol Hill.
- Highly accessible with many retail and restaurant options located within a 5-minute walk, including The Pine Box on the ground level of the building.
- · Rare parking available.
- Lower level storage possibilities.

| Floor 1     | 520-1,425 SF |
|-------------|--------------|
| Floor 2     | 1,049 SF     |
| Floor 3     | 5,760 SF     |
| Lower Level | 2,078 SF     |
| Total SF    | 10,312 SF    |

# FLOORPLAN | 520-1,425 SF















## FLOORPLAN | 1,049 SF





TAKE A VIRTUAL TOUR 👃





## FLOORPLAN | 5,760 SF



TAKE A VIRTUAL TOUR 🔥







## FLOORPLAN | 2,078 SF















#### AMENITIES

300 E PINE ST SEATTLE, WASHINGTON





98
TRANSIT SCORE

71
BIKE SCORE