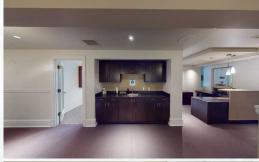

#### **300 E PINE STREET**

SEATTLE, WASHINGTON

- Iconic Capitol Hill Historic building with 50 yard line location near all the hottest retail.
- 520-10,312 SF available for lease.
- Centrally located office spaces in the heart of vibrant Capitol Hill.
- Highly accessible with many retail and restaurant options located within a 5-minute walk, including The Pine Box on the ground level of the building.
- · Rare parking available.
- Lower level storage possibilities.

| Floor 1     | 520-1,425 SF |
|-------------|--------------|
| Floor 2     | 1,049 SF     |
| Floor 3     | 5,760 SF     |
| Lower Level | 2,078 SF     |
| Total SF    | 10,312 SF    |

# FLOORPLAN | 520-1,425 SF















## FLOORPLAN | 1,049 SF





TAKE A VIRTUAL TOUR 👃





## FLOORPLAN | 5,760 SF



TAKE A VIRTUAL TOUR 🔥







## FLOORPLAN | 2,078 SF















#### AMENITIES

300 E PINE ST SEATTLE, WASHINGTON





98
TRANSIT SCORE

71
BIKE SCORE