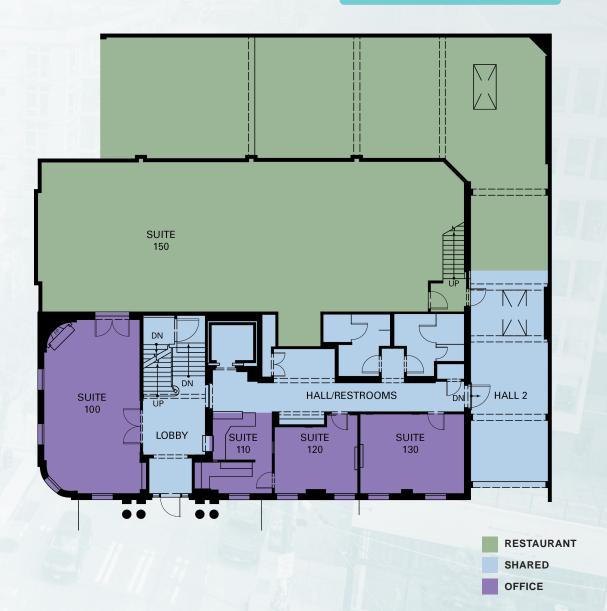

#### **300 E PINE STREET**

SEATTLE, WASHINGTON

- Iconic Capitol Hill Historic building with 50 yard line location near all the hottest retail.
- 520-10,312 SF available for lease.
- Centrally located office spaces in the heart of vibrant Capitol Hill.
- Highly accessible with many retail and restaurant options located within a 5-minute walk, including The Pine Box on the ground level of the building.
- · Rare parking available.
- Lower level storage possibilities.

| Floor 1     | 520-1,425 SF |
|-------------|--------------|
| Floor 2     | 1,049 SF     |
| Floor 3     | 5,760 SF     |
| Lower Level | 2,078 SF     |
| Total SF    | 10,312 SF    |

# FLOORPLAN | 520-1,425 SF















## FLOORPLAN | 1,049 SF





TAKE A VIRTUAL TOUR 👃





## FLOORPLAN | 5,760 SF



TAKE A VIRTUAL TOUR 🔥







## FLOORPLAN | 2,078 SF















#### AMENITIES

300 E PINE ST SEATTLE, WASHINGTON





98
TRANSIT SCORE

71
BIKE SCORE