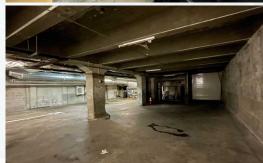

N

- Iconic Capitol Hill Historic building with 50 yard line location near all the hottest retail.
- 520-10,312 SF available for lease.
- Centrally located office spaces in the heart of vibrant Capitol Hill.
- Highly accessible with many retail and restaurant options located within a 5-minute walk, including The Pine Box on the ground level of the building.
- · Rare parking available.
- Lower level storage possibilities.

| Floor 1     | 520-1,425 SF |
|-------------|--------------|
| Floor 2     | 1,049 SF     |
| Floor 3     | 5,760 SF     |
| Lower Level | 2,078 SF     |
| Total SF    | 10,312 SF    |

# FLOORPLAN | 520-1,425 SF















## FLOORPLAN | 1,049 SF





TAKE A VIRTUAL TOUR 👃





## FLOORPLAN | 5,760 SF



TAKE A VIRTUAL TOUR 🔥







## FLOORPLAN | 2,078 SF















#### AMENITIES

300 E PINE ST SEATTLE, WASHINGTON





98
TRANSIT SCORE

71
BIKE SCORE