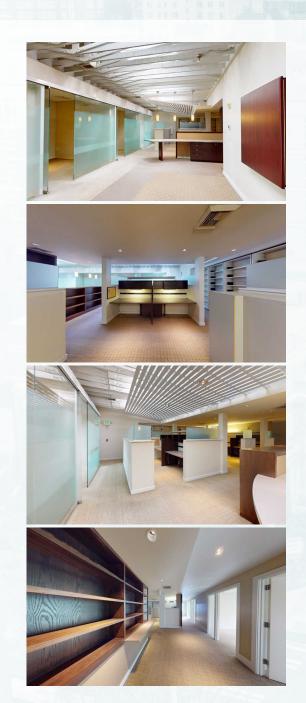

300 E PINE STREET**

SEATTLE, WASHINGTON

- Iconic Capitol Hill Historic building with 50 yard line location near all the hottest retail.
- 520-10,312 SF available for lease.
- Centrally located office spaces in the heart of vibrant Capitol Hill.
- Highly accessible with many retail and restaurant options located within a 5-minute walk, including The Pine Box on the ground level of the building.
- · Rare parking available.
- Lower level storage possibilities.

| Floor 1     | 520-1,425 SF |
|-------------|--------------|
| Floor 2     | 1,049 SF     |
| Floor 3     | 5,760 SF     |
| Lower Level | 2,078 SF     |
| Total SF    | 10,312 SF    |

# FLOORPLAN | 520-1,425 SF















## FLOORPLAN | 1,049 SF





TAKE A VIRTUAL TOUR 👃





## FLOORPLAN | 5,760 SF



TAKE A VIRTUAL TOUR 🔥







## FLOORPLAN | 2,078 SF















#### AMENITIES

300 E PINE ST SEATTLE, WASHINGTON





98
TRANSIT SCORE

71
BIKE SCORE