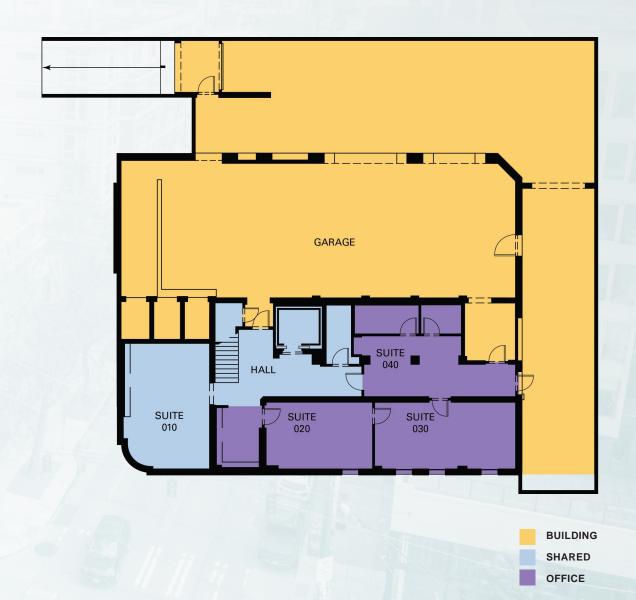

| Floor 1     | 520-1,425 SF |
|-------------|--------------|
| Floor 2     | 1,049 SF     |
| Floor 3     | 5,760 SF     |
| Lower Level | 2,078 SF     |
| Total SF    | 10,312 SF    |

## FLOORPLAN | 2,078 SF