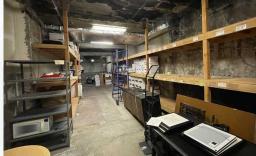

TON

- Iconic Capitol Hill Historic building with 50 yard line location near all the hottest retail.
- 520-10,312 SF available for lease.
- Centrally located office spaces in the heart of vibrant Capitol Hill.
- Highly accessible with many retail and restaurant options located within a 5-minute walk, including The Pine Box on the ground level of the building.
- · Rare parking available.
- Lower level storage possibilities.

| Floor 1     | 520-1,425 SF |
|-------------|--------------|
| Floor 2     | 1,049 SF     |
| Floor 3     | 5,760 SF     |
| Lower Level | 2,078 SF     |
| Total SF    | 10,312 SF    |

# FLOORPLAN | 520-1,425 SF















## FLOORPLAN | 1,049 SF





TAKE A VIRTUAL TOUR 👃





## FLOORPLAN | 5,760 SF



TAKE A VIRTUAL TOUR 🔥







## FLOORPLAN | 2,078 SF















#### AMENITIES

300 E PINE ST SEATTLE, WASHINGTON





98
TRANSIT SCORE

71
BIKE SCORE