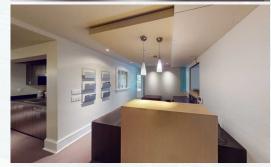

#### **300 E PINE STREET**

SEATTLE, WASHINGTON

- Iconic Capitol Hill Historic building with 50 yard line location near all the hottest retail.
- 520-10,312 SF available for lease.
- Centrally located office spaces in the heart of vibrant Capitol Hill.
- Highly accessible with many retail and restaurant options located within a 5-minute walk, including The Pine Box on the ground level of the building.
- · Rare parking available.
- Lower level storage possibilities.

| Floor 1     | 520-1,425 SF |
|-------------|--------------|
| Floor 2     | 1,049 SF     |
| Floor 3     | 5,760 SF     |
| Lower Level | 2,078 SF     |
| Total SF    | 10,312 SF    |

# FLOORPLAN | 520-1,425 SF















## FLOORPLAN | 1,049 SF





TAKE A VIRTUAL TOUR 👃





## FLOORPLAN | 5,760 SF



TAKE A VIRTUAL TOUR 🔥







## FLOORPLAN | 2,078 SF















#### AMENITIES

300 E PINE ST SEATTLE, WASHINGTON





98
TRANSIT SCORE

71
BIKE SCORE