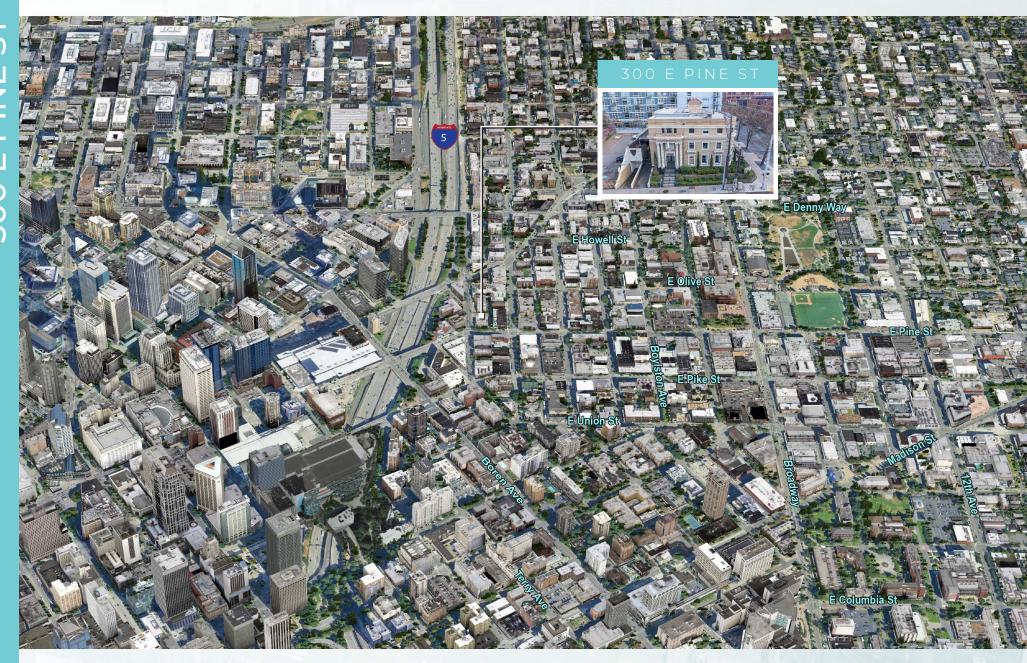

#### **300 E PINE STREET**

SEATTLE, WASHINGTON

- Iconic Capitol Hill Historic building with 50 yard line location near all the hottest retail.
- 520-10,312 SF available for lease.
- Centrally located office spaces in the heart of vibrant Capitol Hill.
- Highly accessible with many retail and restaurant options located within a 5-minute walk, including The Pine Box on the ground level of the building.
- · Rare parking available.
- Lower level storage possibilities.

#### AMENITIES

300 E PINE ST SEATTLE, WASHINGTON

98
TRANSIT SCORE

71
BIKE SCORE