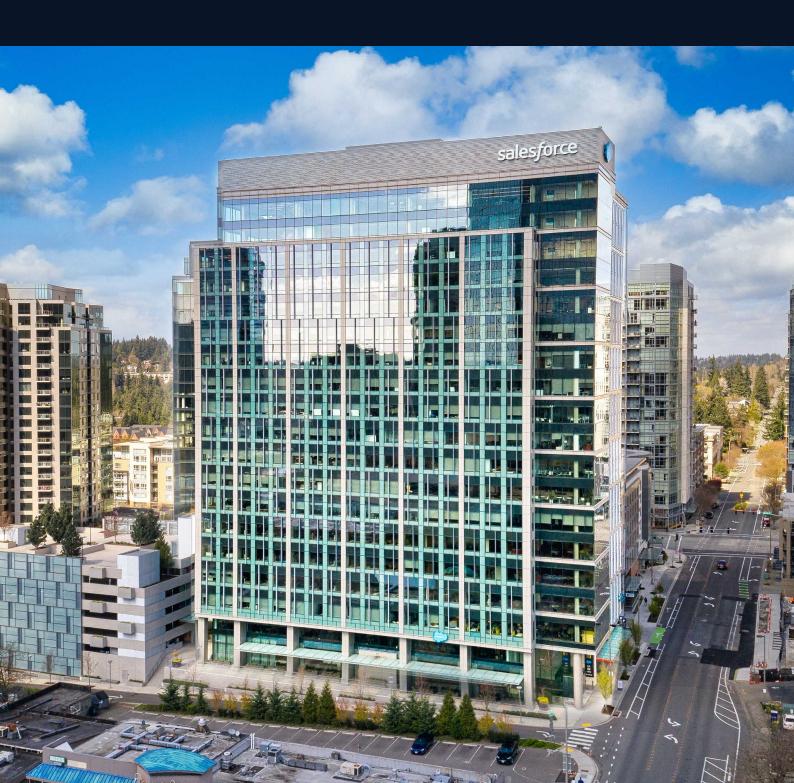

# For sublease

929 Office Tower (929 108th Avenue NE, Suite 730, Bellevue, WA)

## 929 Office Tower

- Building: 929 Office Tower 929 108th Avenue NE, Suite 730
- Size: 3,941 SF
- Available: February 1, 2024
- Lease Expiration Date: November 30, 2026

#### Features

- Beautifully furnished space available in one of the few true Class A+ Trophy buildings in downtown Bellevue
- Located next to The Eight, the newest multi-tenant office tower in Bellevue that will have top notch retail amenities
- One of the very few subleases of this size and quality in the entire Bellevue market