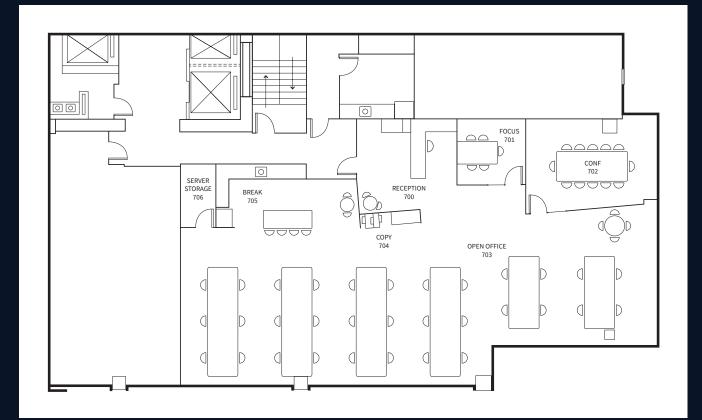

## 929 Office Tower

- Building: 929 Office Tower 929 108th Avenue NE, Suite 730
- Size: 3,941 SF
- Available: February 1, 2024
- Lease Expiration Date: November 30, 2026