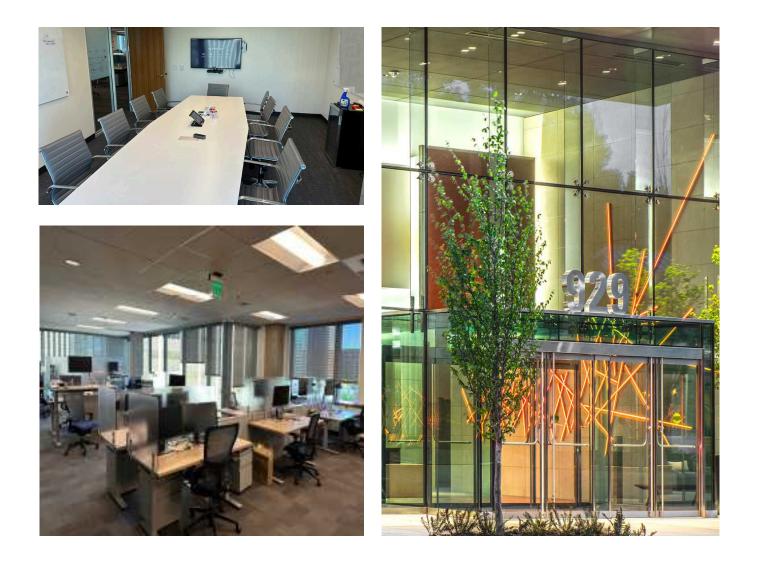

## 929 Office Tower

- Building: 929 Office Tower 929 108th Avenue NE, Suite 730
- Size: 3,941 SF
- Available: February 1, 2024
- Lease Expiration Date: November 30, 2026

#### Features

- Beautifully furnished space available in one of the few true Class A+ Trophy buildings in downtown Bellevue
- Located next to The Eight, the newest multi-tenant office tower in Bellevue that will have top notch retail amenities
- One of the very few subleases of this size and quality in the entire Bellevue market