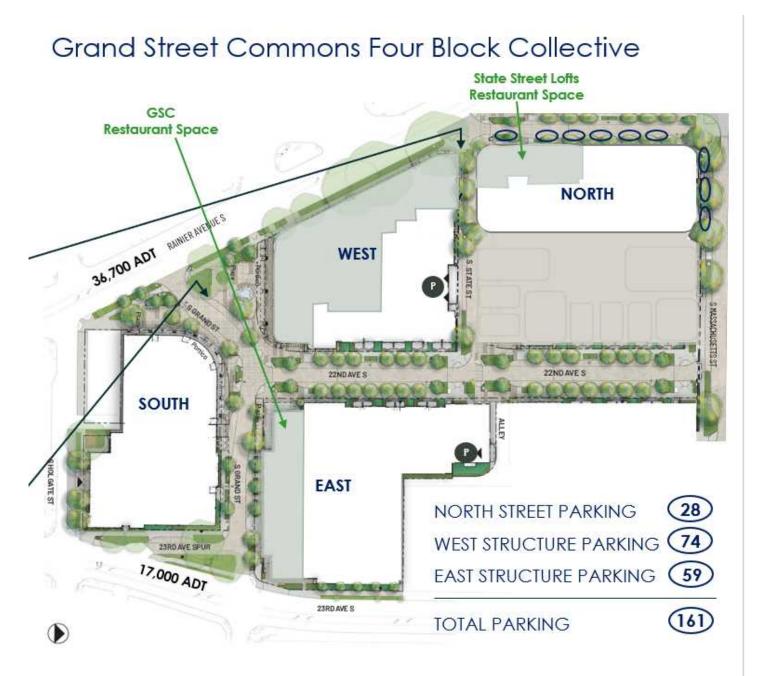

### Grand Street Commons Four Block Collective

## Parking Plan | Grand Street Commons WEST & EAST

#### WEST Parking | 74 Retail spaces

#### EAST Parking | 59 Retail spaces