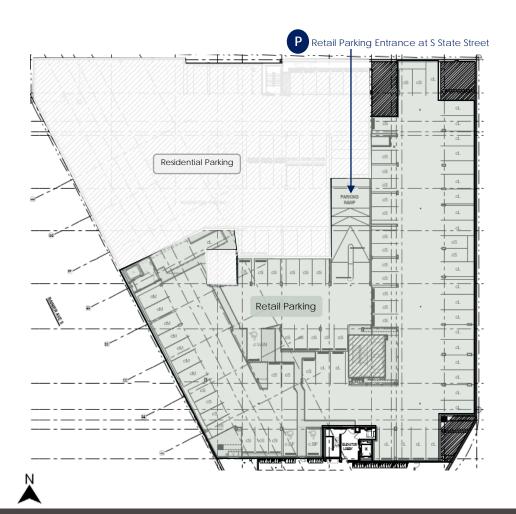

#### TRACY CORNELL

**Retail Parking Entrance** 

## Parking Plan | Grand Street Commons WEST & EAST

#### WEST Parking | 74 Retail spaces