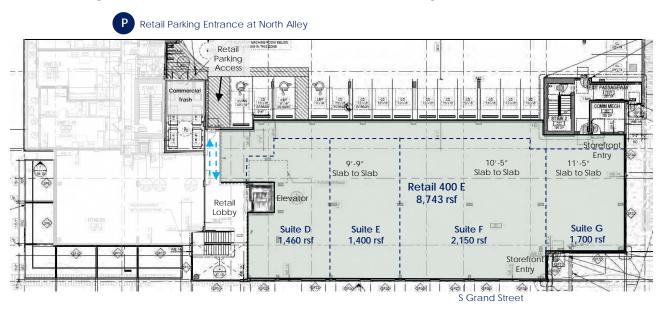

#### Level 2 – At grade storefront entrance at S Grand Street facing 23rd Avenue S

#### Grand Street Commons EAST Level 2 At Grade

Suite 400 E Retail

- 8,743 rsf
- Demisable 1,400 to 8,743 rsf
- At grade entrance on east side of the Bldg. on Grand Street off 23rd Avenue S

- - = Potential Demising
 Technical Drawings available upon request