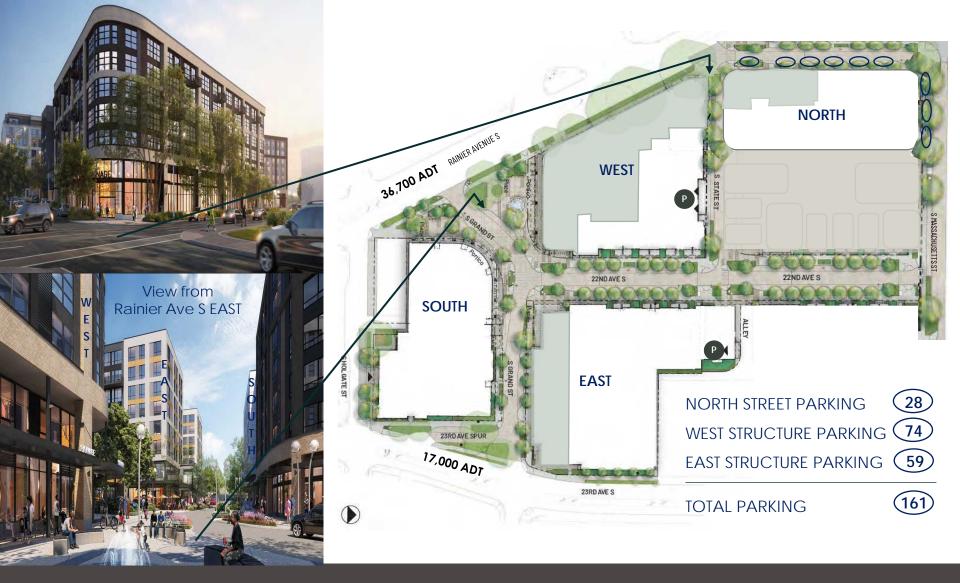

## Parking Plan | Grand Street Commons WEST & EAST

#### WEST Parking | 74 Retail spaces

#### EAST Parking | 59 Retail spaces