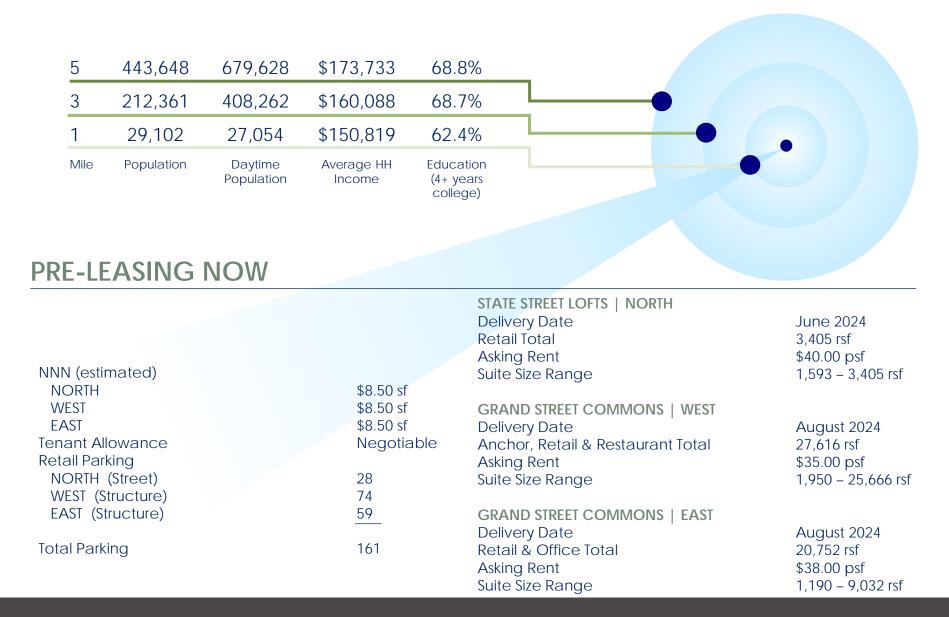

### **URBAN VILLAGE PROJECT ANCHOR, RETAIL & RESTAURANT NOW LEASING**

State Street Lofts NORTH | Restaurant (Class I) or Retail Grand Street Commons WEST | Anchor Retail & Restaurant Grand Street Commons EAST | Retail, Restaurant & Office

- New, mixed-use four city block community located just steps from a future Judkins Park Light Rail Station (Opening 2025).
- 927 apartment units in four buildings, activated plaza with water feature and major street + sidewalks improvements.
- Anchor, Grocer, Restaurant and Retail For Lease totaling over 50,000 sf retail space For Lease in GSC East, West and State Street Lofts.
- Judkins East Link Rail Station, 5-minute walk.
- Over 8,800 new housing units, under development or planned for development within 12 block radius. Adjacent the Seattle Girls School campus, Hamlin Robinson School, and near the new to-be-built French American School.
  <u>Link to Housing Starts Summary</u>

#### Grand Street Commons WEST

Suite 100 W Anchor | Grocer

- 25,666 27,616 rsf
- Class I Shaft Pathway
- Direct Elevator Parking & Street Retail
- At grade entrance on S Grand Street

Suite 200 W Retail

- 1,950 rsf
- Class I Shaft Pathway
- At grade entrance on S Grand Street

#### Grand Street Commons EAST Level 1 At Grade

Suite 100 E & 200 E Retail

- 1,190 2,997 rsf
- Class I Shaft Pathway
- At grade on West Side of East Bldg.

#### Suite 300 E Retail

- 9,032 rsf
- Demisable 1,360 to 9,032 rsf
- At grade entrance on S Grand Street

- - = Potential Demising
 Technical Drawings available upon request