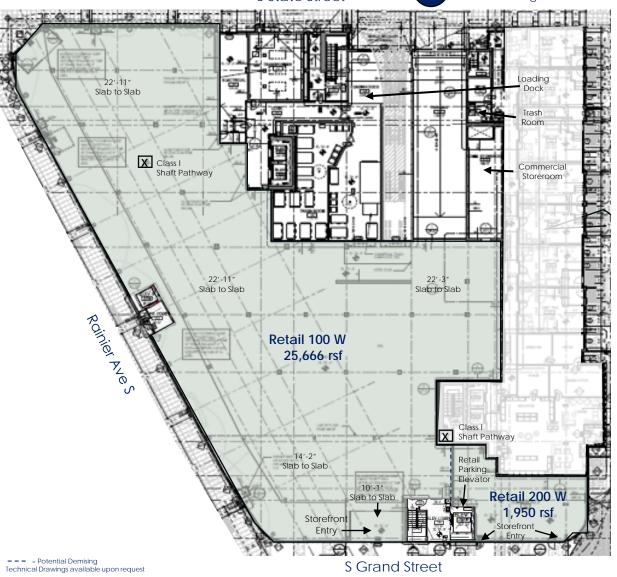

#### Grand Street Commons WEST

Suite 100 W Anchor | Grocer

- 25,666 27,616 rsf
- Class I Shaft Pathway
- Direct Elevator Parking & Street Retail
- At grade entrance on S Grand Street

Suite 200 W Retail

- 1,950 rsf
- Class I Shaft Pathway
- At grade entrance on S Grand Street

#### Level 1 - At grade entrance at S Grand Street