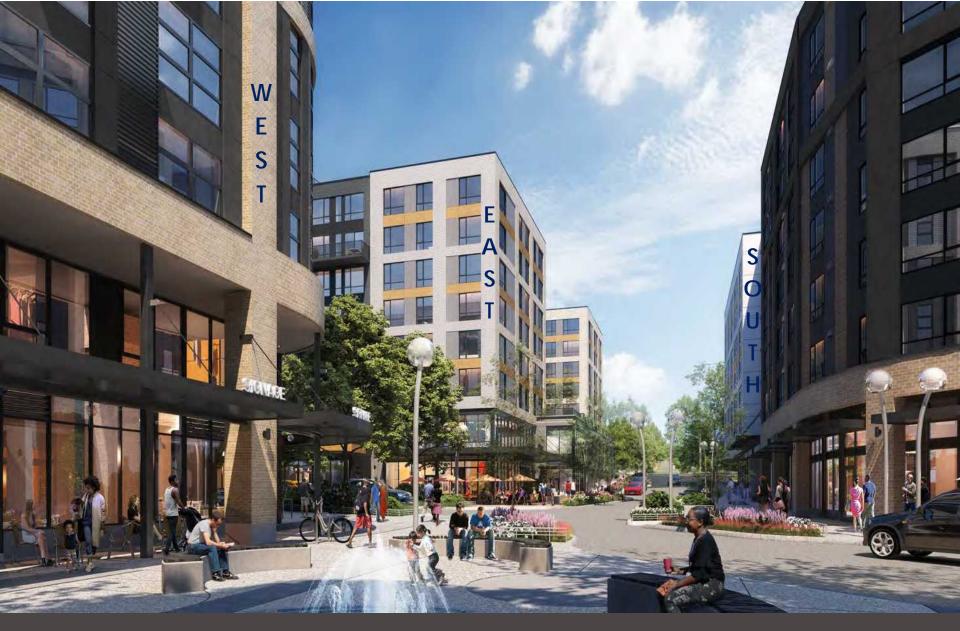

- New, mixed-use four city block community located just steps from a future Judkins Park Light Rail Station (Opening 2025).
- 927 apartment units in four buildings, activated plaza with water feature and major street + sidewalks improvements.
- Anchor, Grocer, Restaurant and Retail For Lease totaling over 50,000 sf retail space For Lease in GSC East, West and State Street Lofts.
- Judkins East Link Rail Station, 5-minute walk.
- Over 8,800 new housing units, under development or planned for development within 12 block radius. Adjacent the Seattle Girls School campus, Hamlin Robinson School, and near the new to-be-built French American School.
  <u>Link to Housing Starts Summary</u>