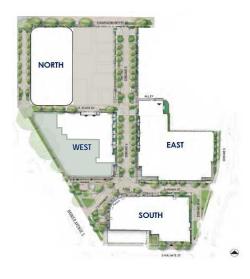

### **URBAN VILLAGE PROJECT ANCHOR, RETAIL & RESTAURANT NOW LEASING**

State Street Lofts NORTH | Restaurant (Class I) or Retail Grand Street Commons WEST | Anchor Retail & Restaurant Grand Street Commons EAST | Retail, Restaurant & Office

- New, mixed-use four city block community located just steps from a future Judkins Park Light Rail Station (Opening 2025).
- 927 apartment units in four buildings, activated plaza with water feature and major street + sidewalks improvements.
- Anchor, Grocer, Restaurant and Retail For Lease totaling over 50,000 sf retail space For Lease in GSC East, West and State Street Lofts.
- Judkins East Link Rail Station, 5-minute walk.
- Over 8,800 new housing units, under development or planned for development within 12 block radius. Adjacent the Seattle Girls School campus, Hamlin Robinson School, and near the new to-be-built French American School.
  <u>Link to Housing Starts Summary</u>

### Grand Street Commons Four Block Collective