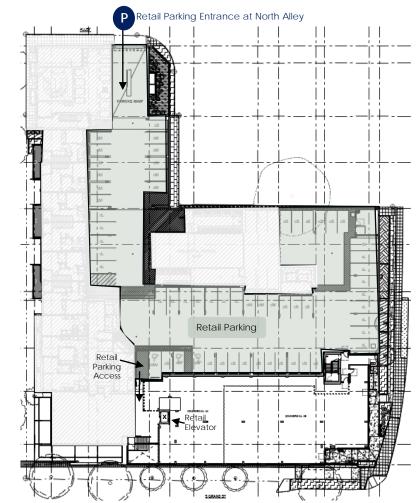

#### TRACY CORNELL

**Retail Parking Entrance** 

## Parking Plan | Grand Street Commons WEST & EAST

#### EAST Parking | 59 Retail spaces