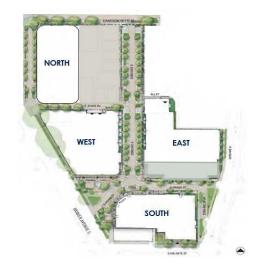

### **URBAN VILLAGE PROJECT ANCHOR, RETAIL & RESTAURANT NOW LEASING**

State Street Lofts NORTH | Restaurant (Class I) or Retail Grand Street Commons WEST | Anchor Retail & Restaurant Grand Street Commons EAST | Retail, Restaurant & Office

- New, mixed-use four city block community located just steps from a future Judkins Park Light Rail Station (Opening 2025).
- 927 apartment units in four buildings, activated plaza with water feature and major street + sidewalks improvements.
- Anchor, Grocer, Restaurant and Retail For Lease totaling over 50,000 sf retail space For Lease in GSC East, West and State Street Lofts.
- Judkins East Link Rail Station, 5-minute walk.
- Over 8,800 new housing units, under development or planned for development within 12 block radius. Adjacent the Seattle Girls School campus, Hamlin Robinson School, and near the new to-be-built French American School.
  <u>Link to Housing Starts Summary</u>

### Grand Street Commons Four Block Collective