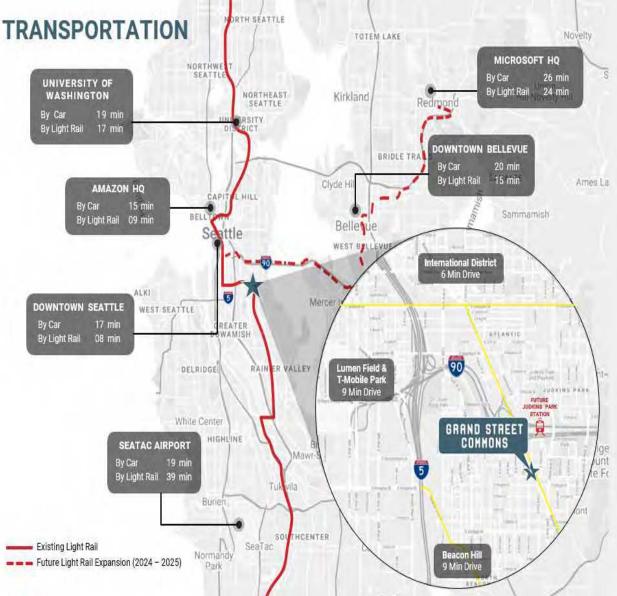

#### JUDKINS PARK LIGHT RAIL STATION OPENS SPRING 2025

Grand Street Commons Retail allows for an easy hop-on, hop-off of the Judkins Park Sound Transit Light Rail stop, with a predictable 9-minute commute to & from Downtown Seattle and 24-minute commute to & from Overlake Village in Bellevue. STLR projects 3,000 daily station boardings connecting all the neighborhoods on the line & serve as employment expansion opportunity for the Operators in the project!

With time saved, this restaurant & retail platform with unparalleled access is a perfect place to start your day with coffee & baked goods and finish the day with grocery shopping for dinner with friends & family.