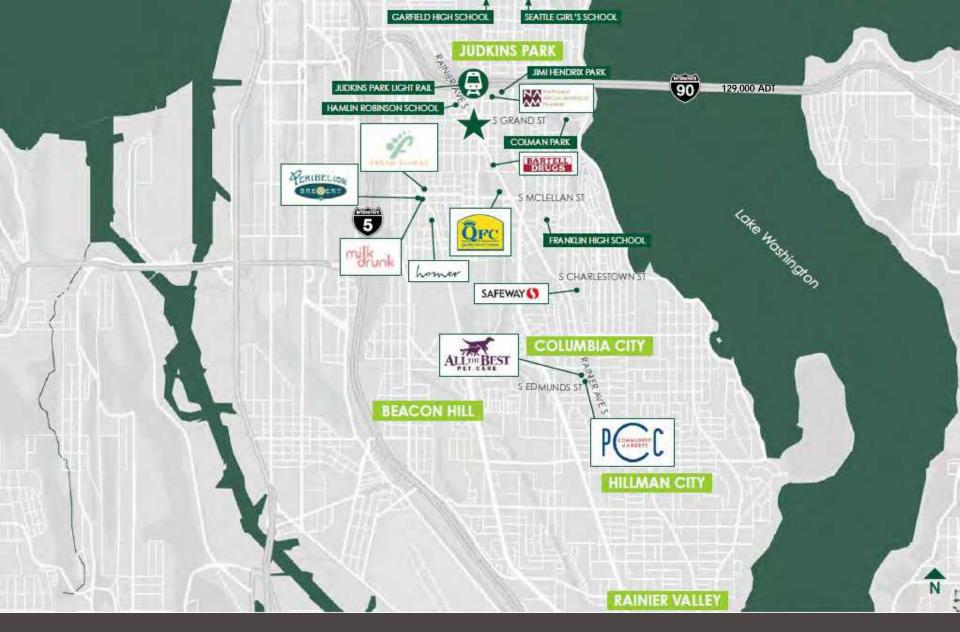

- New, mixed-use four city block community located just steps from a future Judkins Park Light Rail Station (Opening 2025).
- 927 apartment units in four buildings, activated plaza with water feature and major street + sidewalks improvements.
- Anchor, Grocer, Restaurant and Retail For Lease totaling over 50,000 sf retail space For Lease in GSC East, West and State Street Lofts.
- Judkins East Link Rail Station, 5-minute walk.
- Over 8,800 new housing units, under development or planned for development within 12 block radius. Adjacent the Seattle Girls School campus, Hamlin Robinson School, and near the new to-be-built French American School.
  <u>Link to Housing Starts Summary</u>

#### JUDKINS PARK LIGHT RAIL STATION OPENS SPRING 2025

Grand Street Commons Retail allows for an easy hop-on, hop-off of the Judkins Park Sound Transit Light Rail stop, with a predictable 9-minute commute to & from Downtown Seattle and 24-minute commute to & from Overlake Village in Bellevue. STLR projects 3,000 daily station boardings connecting all the neighborhoods on the line & serve as employment expansion opportunity for the Operators in the project!