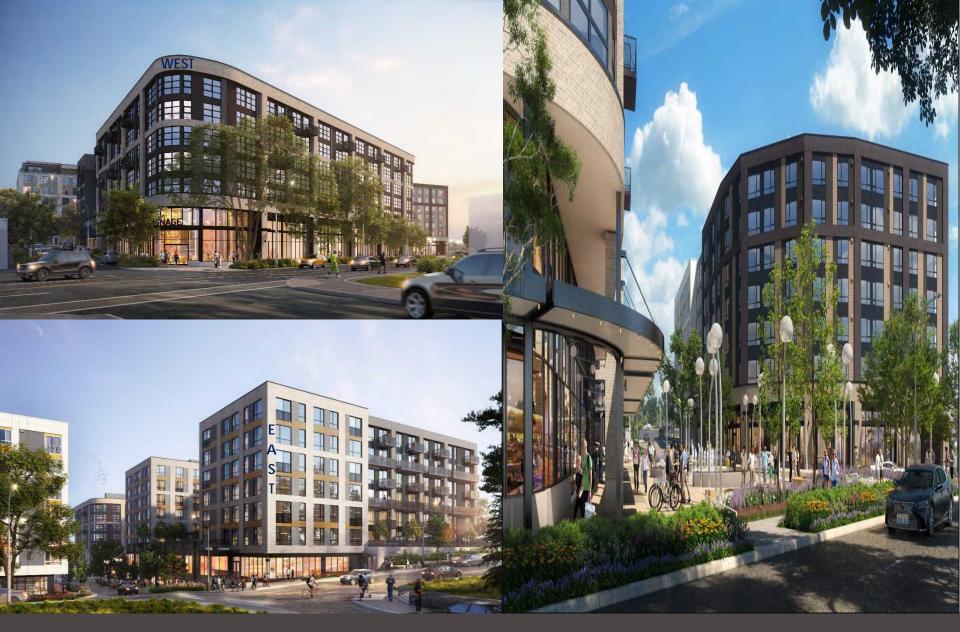

#### Grand Street Commons WEST

Suite 100 W Anchor | Grocer

- 25,666 27,616 rsf
- Class I Shaft Pathway
- Direct Elevator Parking & Street Retail
- At grade entrance on S Grand Street

Suite 200 W Retail

- 1,950 rsf
- Class I Shaft Pathway
- At grade entrance on S Grand Street

#### Grand Street Commons EAST Level 1 At Grade

Suite 100 E & 200 E Retail

- 1,190 2,997 rsf
- Class I Shaft Pathway
- At grade on West Side of East Bldg.

#### Suite 300 E Retail

- 9,032 rsf
- Demisable 1,360 to 9,032 rsf
- At grade entrance on S Grand Street

- - = Potential Demising
 Technical Drawings available upon request

#### Grand Street Commons EAST Level 2 At Grade

Suite 400 E Retail

- 8,743 rsf
- Demisable 1,400 to 8,743 rsf
- At grade entrance on east side of the Bldg. on Grand Street off 23rd Avenue S

- - = Potential Demising
 Technical Drawings available upon request