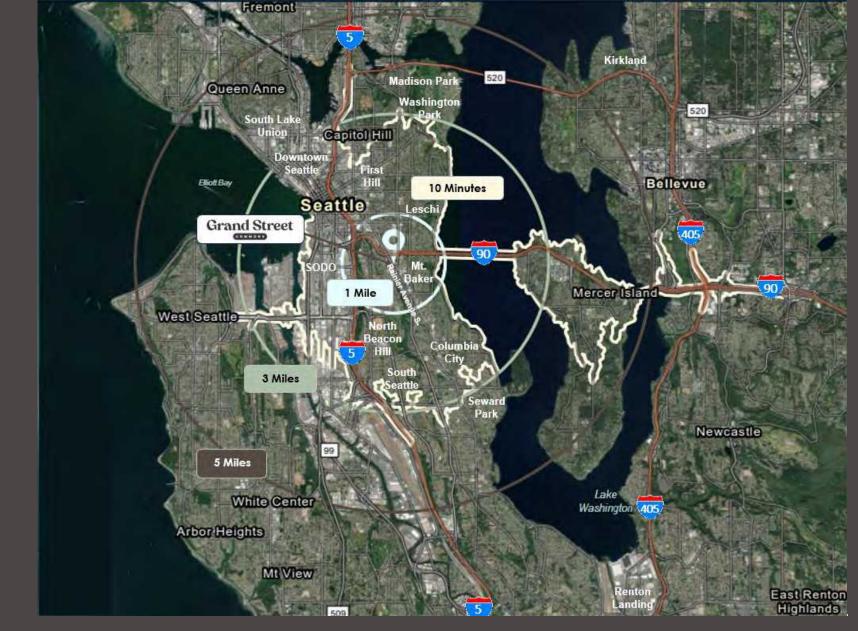

#### JUDKINS PARK LIGHT RAIL STATION OPENS SPRING 2025

Grand Street Commons Retail allows for an easy hop-on, hop-off of the Judkins Park Sound Transit Light Rail stop, with a predictable 9-minute commute to & from Downtown Seattle and 24-minute commute to & from Overlake Village in Bellevue. STLR projects 3,000 daily station boardings connecting all the neighborhoods on the line & serve as employment expansion opportunity for the Operators in the project!