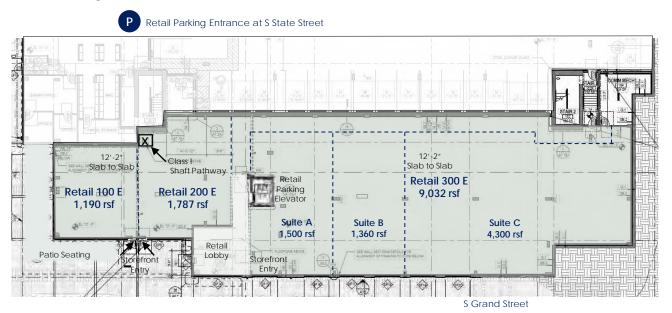

#### TRACY CORNELL

**Retail Parking Entrance** 

#### Level 1 - At grade entrance at S Grand Street

#### Grand Street Commons EAST Level 1 At Grade

Suite 100 E & 200 E Retail

- 1,190 2,997 rsf
- Class I Shaft Pathway
- At grade on West Side of East Bldg.

#### Suite 300 E Retail

- 9,032 rsf
- Demisable 1,360 to 9,032 rsf
- At grade entrance on S Grand Street

- - = Potential Demising
 Technical Drawings available upon request