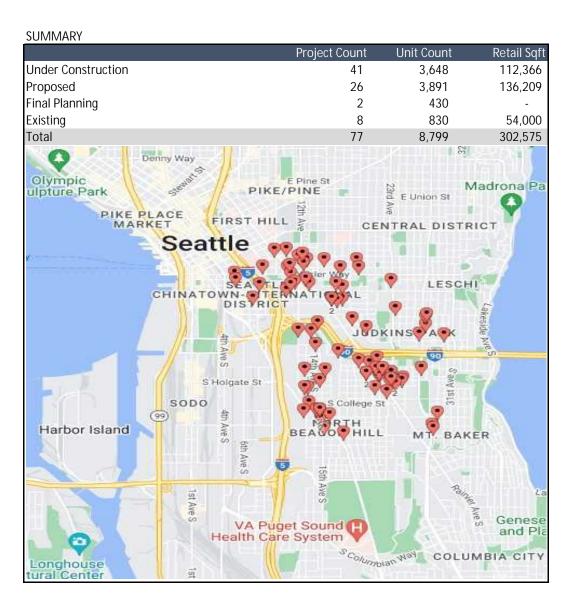

- New, mixed-use four city block community located just steps from a future Judkins Park Light Rail Station (Opening 2025).
- 927 apartment units in four buildings, activated plaza with water feature and major street + sidewalks improvements.
- Anchor, Grocer, Restaurant and Retail For Lease totaling over 50,000 sf retail space For Lease in GSC East, West and State Street Lofts.
- Judkins East Link Rail Station, 5-minute walk.
- Over 8,800 new housing units, under development or planned for development within 12 block radius. Adjacent the Seattle Girls School campus, Hamlin Robinson School, and near the new to-be-built French American School.
  <u>Link to Housing Starts Summary</u>