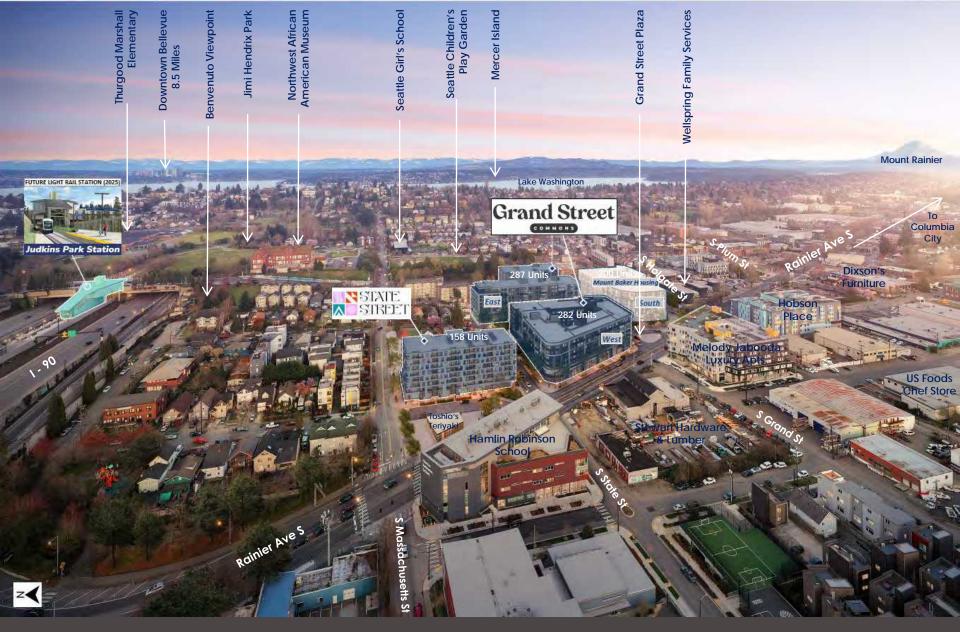

- New, mixed-use four city block community located just steps from a future Judkins Park Light Rail Station (Opening 2025).
- 927 apartment units in four buildings, activated plaza with water feature and major street + sidewalks improvements.
- Anchor, Grocer, Restaurant and Retail For Lease totaling over 50,000 sf retail space For Lease in GSC East, West and State Street Lofts.
- Judkins East Link Rail Station, 5-minute walk.
- Over 8,800 new housing units, under development or planned for development within 12 block radius. Adjacent the Seattle Girls School campus, Hamlin Robinson School, and near the new to-be-built French American School.
  <u>Link to Housing Starts Summary</u>