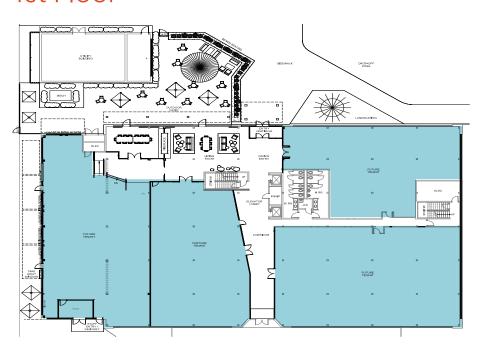

# The Hub at Lacey

LACEY, WASHINGTON

WWW.HUBATLACEY.COM

Master planned, mixed-use campus, offering a variety of building options for tenants looking at high quality, campus setting with integrated plazas, parking and amenities

#### **WOODLAND CENTER BUILDINGS**

612, 640, 649, 670 & 676 Woodland Square Loop SE

Excellent visibility within Woodland Campus

Substantial steel frame construction

Generous campus parking

\$20.00 PSF, plus NNN