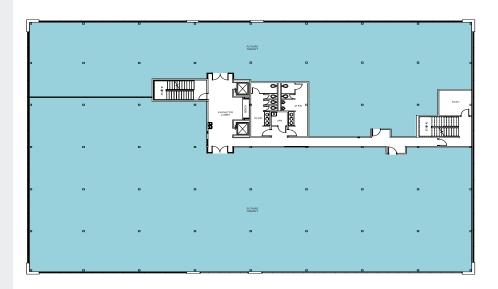

# The Hub at Lacey

640 WOODLAND SQUARE LOOP SE, LACEY, WA

WWW.HUBATLACEY.COM

±21,045

**SQUARE FEET** 

\$20.00

±21,045

**SQUARE FEET** 

### 3rd Floor

### 4th Floor