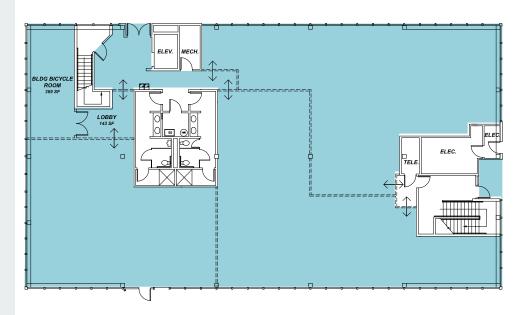

# The Hub at Lacey

670 WOODLAND SQUARE LOOP SE, LACEY, WA

WWW.HUBATLACEY.COM

## **SUITE 100**

**AVAILABLE** 

 $\pm 7,140$ 

\$20.00

## **SUITE 200**

**AVAILABLE** 

 $\pm 2,558$ 

\$20.00

### 1st Floor