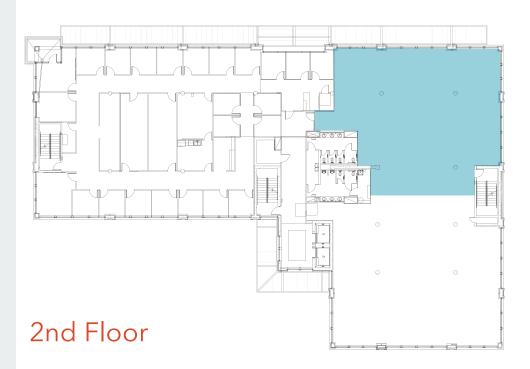

# The Hub at Lacey

640 WOODLAND SQUARE LOOP SE, LACEY, WA

WWW.HUBATLACEY.COM

 $\pm 21,045$ 

SQUARE FEE

\$20.00

 $\pm 21,045$ 

\$20.00

### 2nd Floor