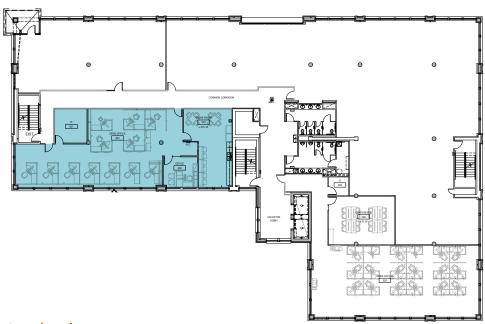

## **SUITE 210**

AVAILABLE

 $\pm 4,453$ 

**SQUARE FEET** 

\$20.00

PSF, NNN

### 2nd Floor

## **SUITE 301**

AVAILABLE

±2,651

SQUARE FEET

\$20.00

PSF, NNN

### 3rd Floor