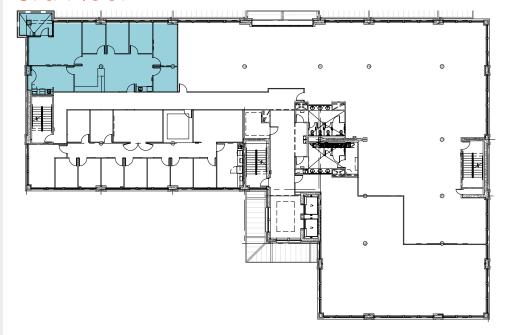

## **SUITE 340**

**AVAILABLE** 

 $\pm 3,168$ 

\$20.00

**PSF, NNN** 

**SUITE 401** 

AVAILABLE

10,031 SQUARE FEET

### 3rd Floor