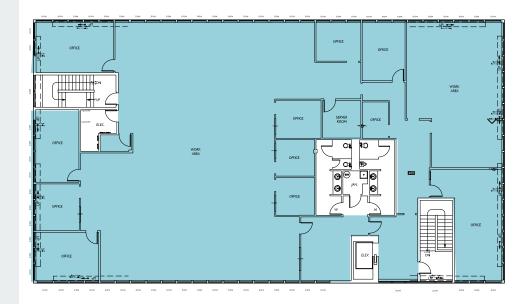

(divisible)

Retail/service oriented encouraged

2,558 SF - 2nd floor



#### **6TH & WOODLAND BUILDING**

#### 673 Woodland Square Loop SE

True "Class A" four story office building with flexible floor plans

Generous campus parking

State-of-the-art amenities

Ideal for professional, medical or government tenants

Modern, high-end finishes in common area

\$20.00 PSF, plus NNN

#### 673 Building - 4 Floors

Suite 210 - 4,453 SF

Suite 230 - 1,155 SF

Suite 301 - 2,651 SF

Suite 320 - 1,958 SF Suite 340 - 3,168 SF

Suite 401 - 10,031 SF

#### 676 Building - 4 Floors

Suite 301E - 8,202 SF

Suite 302W - 1,814 SF

Suite 401E - 1,519 SF









# The Hub at Lacey

612 WOODLAND SQUARE LOOP SE, LACEY, WA

WWW.HUBATLACEY.COM

## **SUITE 400**

AVAILABLE

 $\pm 7,950$ 

\$20.00

### 4th Floor



#### **EVAN PARKER**

Kidder Mathews 360.705.0174 evan.parker@kidder.com

#### **TERRY WILSON**

Coldwell Banker Commercial 360.352.7651 terry.wilson@cbolympia.com





#### KIDDER.COM

# The Hub at Lacey

640 WOODLAND SQUARE LOOP SE, LACEY, WA

WWW.HUBATLACEY.COM

 $\pm 21,045$ 

SQUARE FEE

\$20.00

 $\pm 21,045$ 

\$20.00

#### **EVAN PARKER**

Kidder Mathews 360.705.0174 evan.parker@kidder.com

#### **TERRY WILSON**

Coldwell Banker Commercial 360.352.7651 terry.wilson@cbolympia.com

### 1st Floor



### 2nd Floor



#### KIDDER.COM



# The Hub at Lacey

640 WOODLAND SQUARE LOOP SE, LACEY, WA

WWW.HUBATLACEY.COM

±21,045

**SQUARE FEET** 

\$20.00

±21,045

**SQUARE FEET** 

\$20.00

EVAN PARKER

Kidder Mathews 360.705.0174 evan.parker@kidder.com

#### **TERRY WILSON**

Coldwell Ban