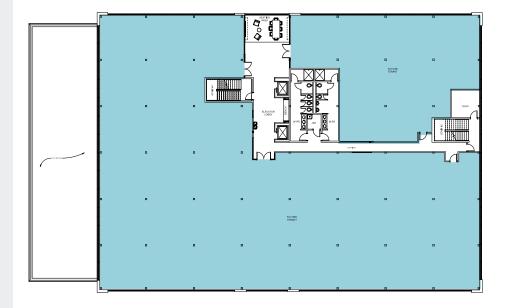

# The Hub at Lacey

640 WOODLAND SQUARE LOOP SE, LACEY, WA

WWW.HUBATLACEY.COM

 $\pm 21,045$ 

SQUARE FEE

\$20.00

 $\pm 21,045$ 

\$20.00

### 1st Floor