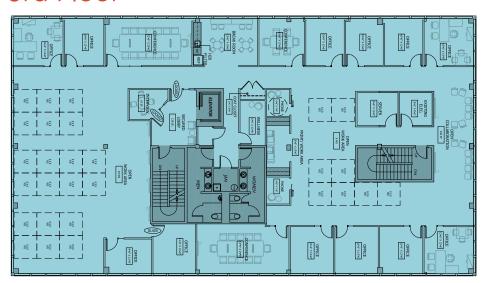

# The Hub at Lacey

640 WOODLAND SQUARE LOOP SE, LACEY, WA

WWW.HUBATLACEY.COM

±21,045

**SQUARE FEET** 

\$20.00

±21,045

**SQUARE FEET** 

### 3rd Floor

### 4th Floor