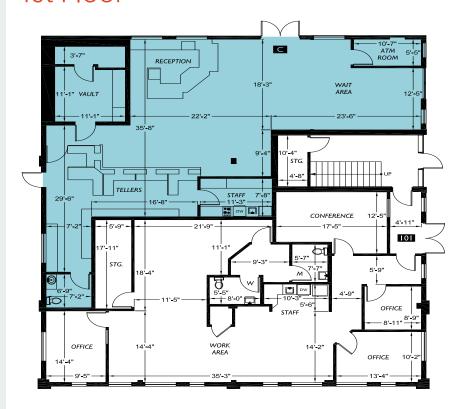

# The Hub at Lacey

640 WOODLAND SQUARE LOOP SE, LACEY, WA

WWW.HUBATLACEY.COM

 $\pm 21,045$ 

SQUARE FEE

\$20.00

 $\pm 21,045$ 

\$20.00

### 1st Floor