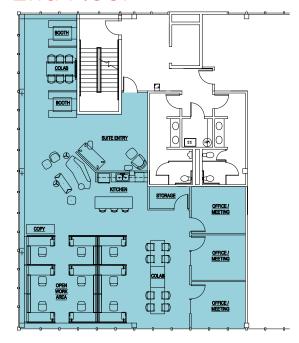

# The Hub at Lacey

673 WOODLAND SQUARE LOOP SE, LACEY, WA

WWW.HUBATLACEY.COM

## **SUITE 210**

AVAILABLE

 $\pm 4,453$ 

**SQUARE FEET** 

\$20.00

PSF, NNN

## **SUITE 230**

**AVAILABLE** 

±1,155

**SQUARE FEET** 

\$20.00

PSF, NNN

### 2nd Floor