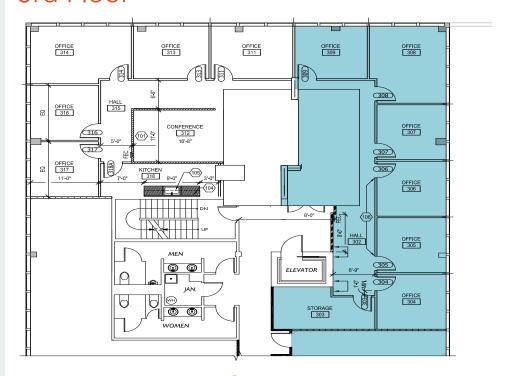

# The Hub at Lacey

673 WOODLAND SQUARE LOOP SE, LACEY, WA

WWW.HUBATLACEY.COM

## **SUITE 210**

AVAILABLE

 $\pm 4,453$ 

**SQUARE FEET** 

\$20.00

PSF, NNN

## **SUITE 230**

**AVAILABLE** 

±1,155

**SQUARE FEET** 

\$20.00

PSF, NNN

### 2nd Floor