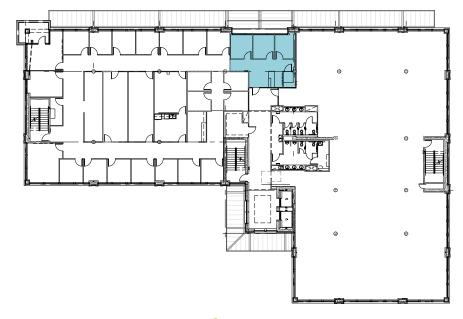

# The Hub at Lacey

640 WOODLAND SQUARE LOOP SE, LACEY, WA

WWW.HUBATLACEY.COM

±21,045

**SQUARE FEET** 

\$20.00

±21,045

**SQUARE FEET** 

### 4th Floor