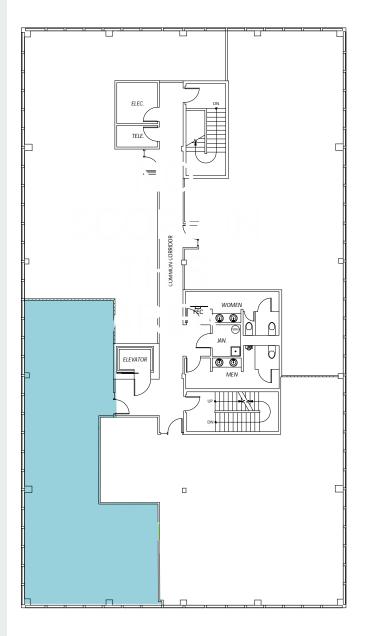

## **SUITE 100**

**AVAILABLE** 

 $\pm 7,140$ 

\$20.00

## **SUITE 200**

**AVAILABLE** 

 $\pm 2,558$ 

\$20.00

### 1st Floor

### 2nd Floor