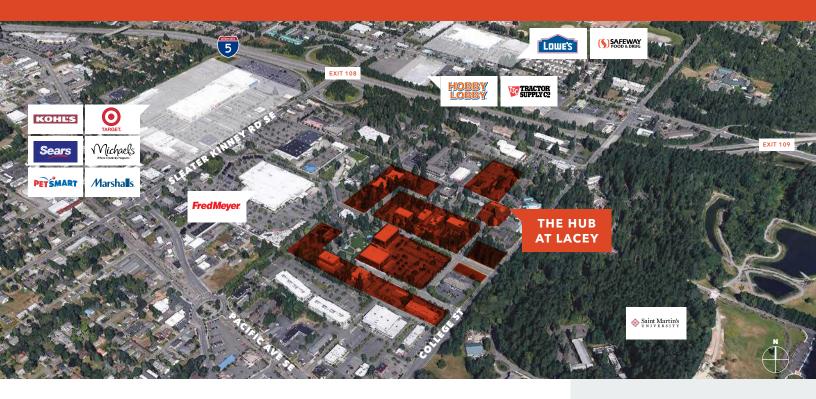

# The Hub at Lacey

LACEY, WASHINGTON

WWW.HUBATLACEY.COM

Master planned, mixed-use campus, offering a variety of building options for tenants looking at high quality, campus setting with integrated plazas, parking and amenities

1,155-84,181 contiguous SF available

Starting at \$20.00 PSF, NNN with improvement allowance

#### **WELCOME TO THE HUB**

This information supplied herein is from sources we deem reliable. It is provided without any representation, warranty, or guarantee, expressed or implied as to its accuracy. Prospective Buyer or Tenant should conduct an independent investigation and verification of all matters deemed to be material, including, but not limited to, statements of income and expenses. Consult your attorney, accountant, or other professional advisor.