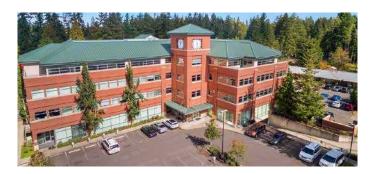

#### **WOODLAND CENTER BUILDINGS**

612, 640, 649, 670 & 676 Woodland Square Loop SE

Excellent visibility within Woodland Campus

Substantial steel frame construction

Generous campus parking

\$20.00 PSF, plus NNN

#### 612 Building - 4 Floors

7,950 SF - 4th floor

Building signage opportunity

#### 640 Building - 4 Floors

21,045 SF - 1st, 2nd, 3rd, 4th floors

84,181 SF - full building

Building signage opportunity

1st floor restaurant space available