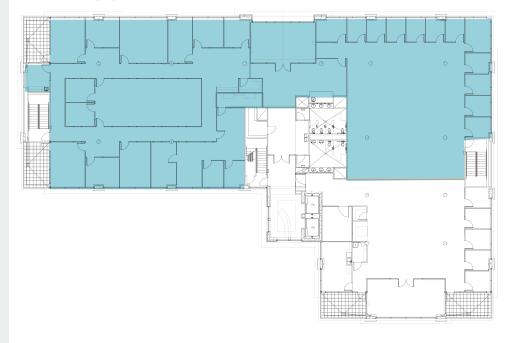

# The Hub at Lacey

640 WOODLAND SQUARE LOOP SE, LACEY, WA

WWW.HUBATLACEY.COM

 $\pm 21,045$ 

SQUARE FEE

\$20.00

 $\pm 21,045$ 

\$20.00

### 1st Floor

### 2nd Floor