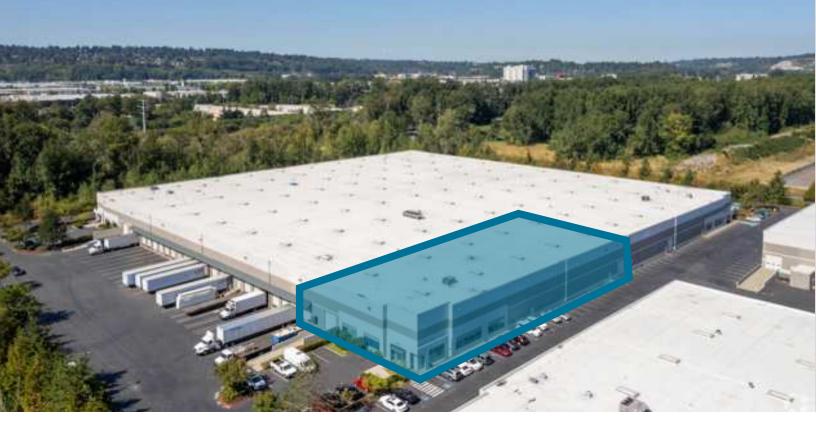

## FOR SUBLEASE

Oakesdale Business Park - Suite B 4051 OAKESDALE AVE SW | RENTON, WA

## **Building Highlights**

- 12,000 SF with 500 SF Office
- 2 Dock High Doors & 1 Grade Level Door
- 30' Clear Height
- Great North Kent Valley location
- ESFR Sprinkler System
- Available Now
- Rate: \$17,000/month gross
- Sublease term: flexible for up to 5 years