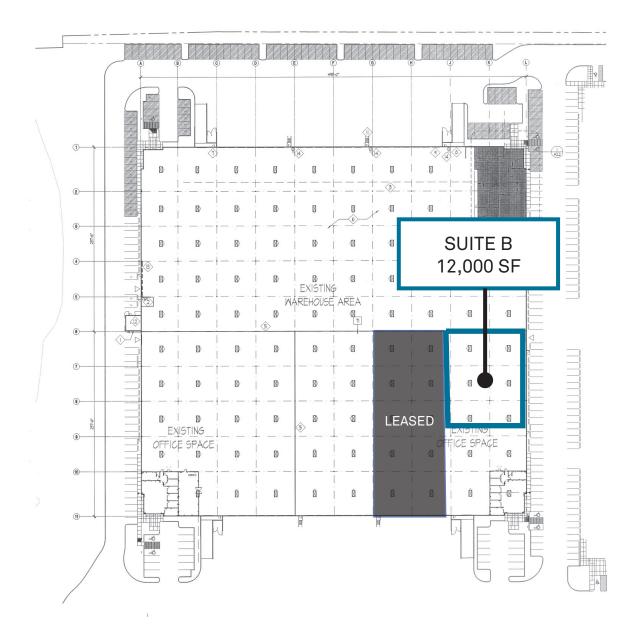

## **Building Highlights**

- 12,000 SF with 500 SF Office
- 2 Dock High Doors & 1 Grade Level Door
- 30' Clear Height
- Great North Kent Valley location
- ESFR Sprinkler System
- Available Now
- Rate: \$17,000/month gross
- Sublease term: flexible for up to 5 years