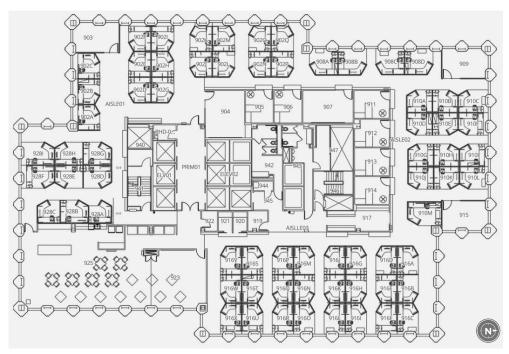

### FLOOR 9 - 16,970 RSF

- 6 private offices
- 5 conference rooms
- 4 huddle rooms
- 67 cubicles