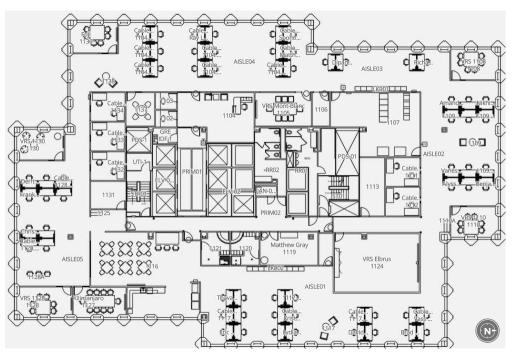

# FLOOR 11 - 17,235 RSF

- 9 private offices
- 5 small meeting rooms
- 3 conference rooms
- 64 workstations

CUSHMAN & WAKEFIELD