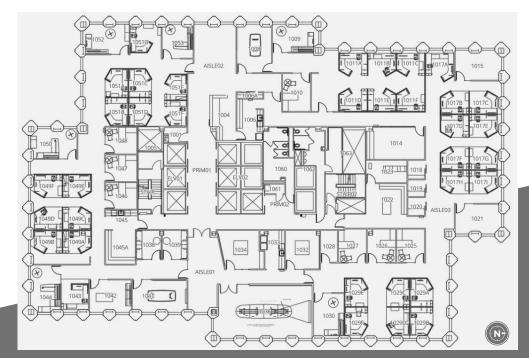

# FLOOR 10 - 17,030 RSF

- 18 private offices
- 8 conference rooms
- 3 huddle rooms
- 34 cubicles

©2024 Cushman & Wakefield. All rights reserved. The information contained in this communication is strictly confidential. This information has been obtained from sources believed to be reliable but has not been verified. No warranty or representation, express or implied, is made as to the condition of the property (or properties) referenced herein or as to the accuracy or completeness of the information contained herein, and same is submitted subject to errors, omissions, change of price, rental or other conditions, withdrawal without notice, and to any special listing conditions imposed by the property owner(s). Any projections, opinions or estimates are subject to uncertainty and do not signify current or future property performance.