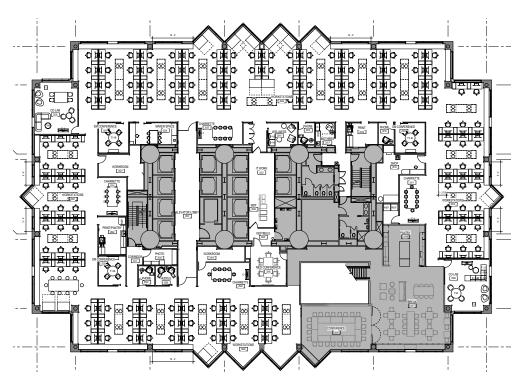

## **FLOOR PLAN**

## **SPACE DETAILS**

- Plug & play sublease space with master lease term through 7/31/2031
- Primarily open layout with 142 workstations along perimeter and internally located collaboration and meeting rooms
- Kitchen/break area, 1 board room, 1 medium conference room, 3 small conference rooms, IT room, 2 wellness/mothers' rooms, 3 phone rooms, and 1 collaboration room in suite
- Call for rates