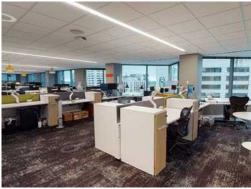

#### **PHOTOS**

## **SPACE DETAILS**

- Plug & play sublease space with master lease term through 7/31/2031
- Primarily open layout with 142 workstations along perimeter and internally located collaboration and meeting rooms
- Kitchen/break area, 1 board room, 1 medium conference room, 3 small conference rooms, IT room, 2 wellness/mothers' rooms, 3 phone rooms, and 1 collaboration room in suite
- Call for rates