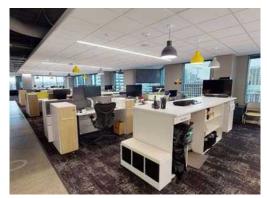

#### **PHOTOS**

## **SPACE DETAILS**

- Plug & play sublease space with master lease term through 7/31/2031
- Primarily open layout with 142 workstations along perimeter and internally located collaboration and meeting rooms
- Kitchen/break area, 1 board room, 1 medium conference room, 3 small conference rooms, IT room, 2 wellness/mothers' rooms, 3 phone rooms, and 1 collaboration room in suite
- Call for rates