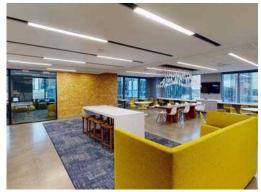

#### **PHOTOS**

## **SPACE DETAILS**

- Plug & play sublease space with master lease term through 7/31/2031
- Primarily open layout with 142 workstations along perimeter and internally located collaboration and meeting rooms
- Kitchen/break area, 1 board room, 1 medium conference room, 3 small conference rooms, IT room, 2 wellness/mothers' rooms, 3 phone rooms, and 1 collaboration room in suite
- Call for rates