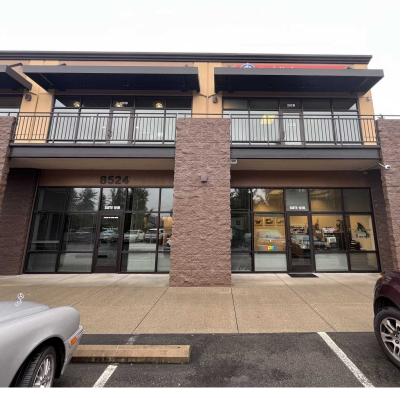

## **Property Highlights**

- 2,668 SF Professional Office
- Large Open Bullpen Area With 6 Private Offices
- Kitchenette And Two Private Bathrooms
- Easy Ground Floor Access
- Ample Parking
- Lease Rate: \$19 PSF + NNN