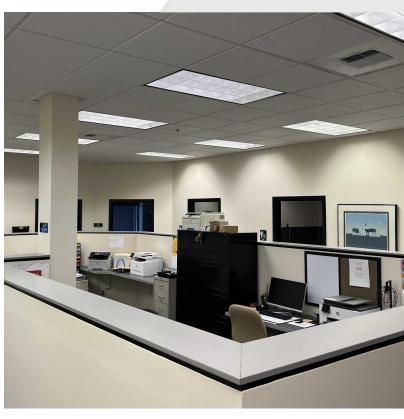

## **Property Highlights**

- 2,668 SF Professional Office
- Large Open Bullpen Area With 6 Private Offices
- Kitchenette And Two Private Bathrooms
- Easy Ground Floor Access
- Ample Parking
- Lease Rate: \$19 PSF + NNN