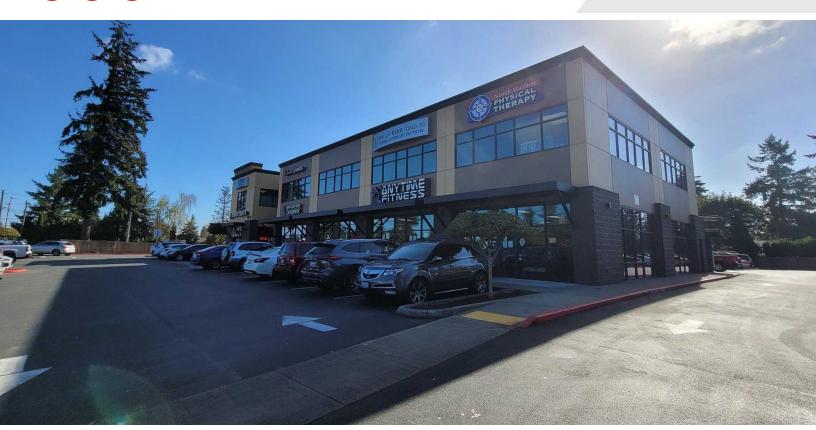

# 8524 Steilacoom Blvd SW

Lakewood, Washington 98498

## **Property Highlights**

- 2,668 SF Professional Office
- Large Open Bullpen Area With 6 Private Offices
- Kitchenette And Two Private Bathrooms
- Easy Ground Floor Access
- Ample Parking
- Lease Rate: \$19 PSF + NNN