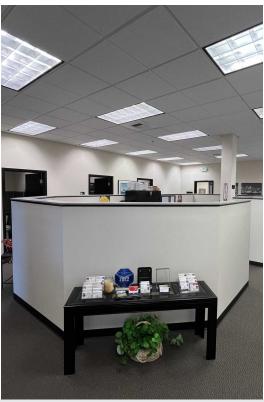

## **Property Highlights**

- 2,668 SF Professional Office
- Large Open Bullpen Area With 6 Private Offices
- Kitchenette And Two Private Bathrooms
- Easy Ground Floor Access
- Ample Parking
- Lease Rate: \$19 PSF + NNN