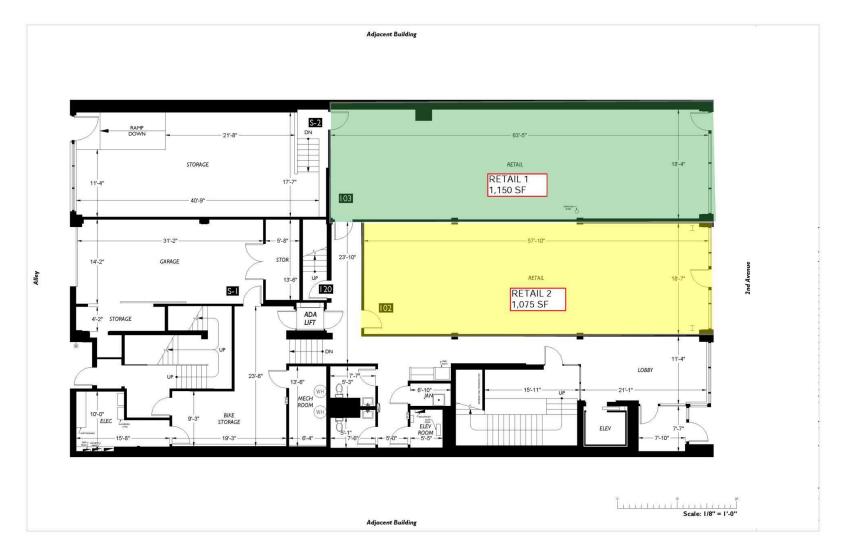

#### **AVAILABLE SPACES**

| SUITE   | SIZE (SF) | NNN     | LEASE RATE    | DESCRIPTION             |
|---------|-----------|---------|---------------|-------------------------|
| Suite 1 | 1,150 SF  | \$13.39 | \$28.00 SF/yr | Available January 2025. |
| Suite 2 | 1,075 SF  | \$13.39 | \$28.00 SF/yr | Available now.          |