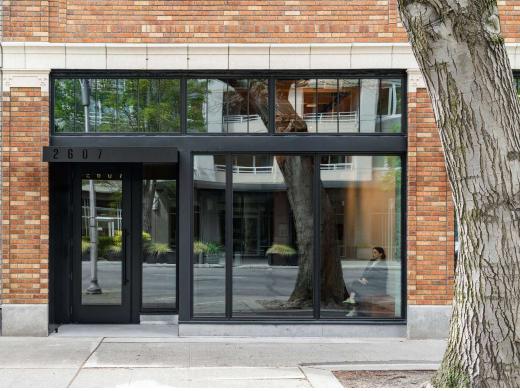

#### **HIGHLIGHTS**

- Rare opportunity to lease retail/cafe space in Seattle's hip north Belltown neighborhood
- No expense spared! Full Building restoration including entirely new MEP and seizmic retrofit, with design by Graham Baba Architects
- Located on the street-level of an attractive brick building with modern updates including large, black framed storefront windows, exposed wood truss ceilings, polished concrete floors, and high ceilings
- Landlord to provide vanilla shell delivery: 200amp / 3 phase power, HVAC, common area restrooms, and freshly painted white walls
- Neighborhood businesses include Navy Strength, UW Primary Care Belltown, La Vita E Bella restaurant, Karaage Setsuna, Shiro's Sushi, and The Black Bottle