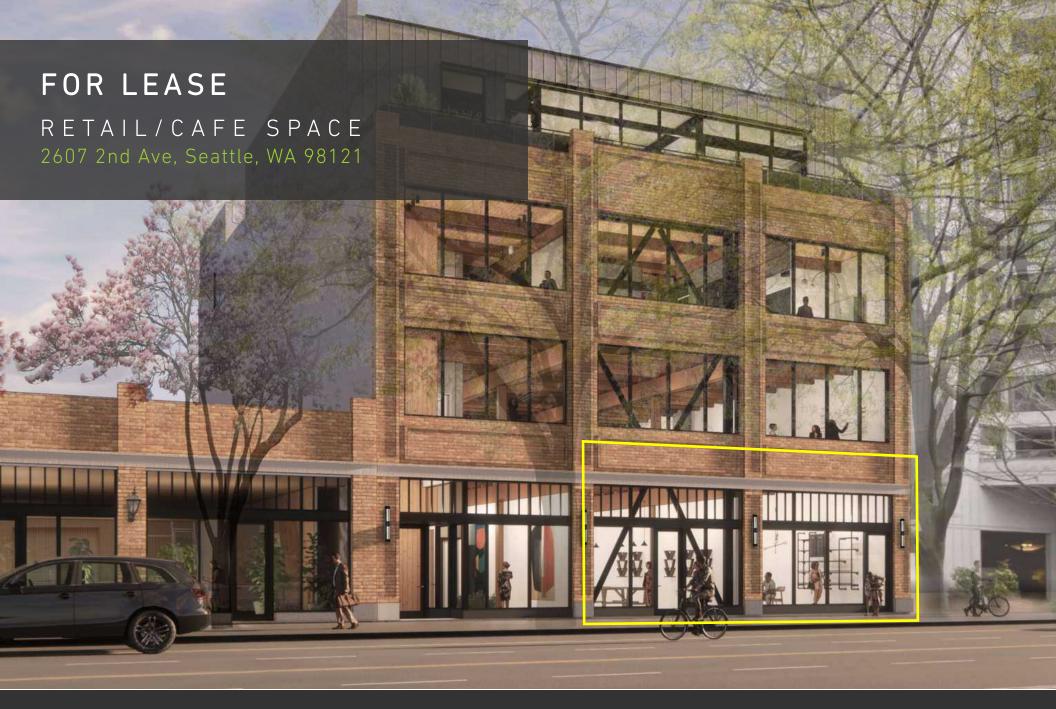

#### **HIGHLIGHTS**

- Rare opportunity to lease retail/cafe space in Seattle's hip north Belltown neighborhood
- No expense spared! Full Building restoration including entirely new MEP and seizmic retrofit, with design by Graham Baba Architects
- Located on the street-level of an attractive brick building with modern updates including large, black framed storefront windows, exposed wood truss ceilings, polished concrete floors, and high ceilings
- Landlord to provide vanilla shell delivery: 200amp / 3 phase power, HVAC, common area restrooms, and freshly painted white walls
- Neighborhood businesses include Navy Strength, UW Primary Care Belltown, La Vita E Bella restaurant, Karaage Setsuna, Shiro's Sushi, and The Black Bottle