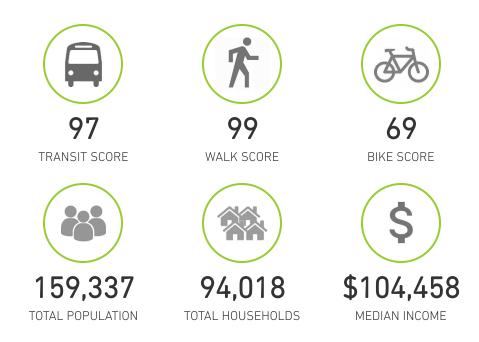

tact:

LAURA MILLER laura@gibraltarusa.com 206.351.3573





#### **HIGHLIGHTS**

- Rare opportunity to lease retail/cafe space in Seattle's hip north Belltown neighborhood
- No expense spared! Full Building restoration including entirely new MEP and seizmic retrofit, with design by Graham Baba Architects
- Located on the street-level of an attractive brick building with modern updates including large, black framed storefront windows, exposed wood truss ceilings, polished concrete floors, and high ceilings
- Landlord to provide vanilla shell delivery: 200amp / 3 phase power, HVAC, common area restrooms, and freshly painted white walls
- Neighborhood businesses include Navy Strength, UW Primary Care Belltown, La Vita E Bella restaurant, Karaage Setsuna, Shiro's Sushi, and The Black Bottle



<sup>\*</sup> Estimated 2023 demographics based on a 2 mile radius



#### **AVAILABLE SPACES**

| SUITE   | SIZE (SF) | NNN     | LEASE RATE    | DESCRIPTION             |
|---------|-----------|---------|---------------|-------------------------|
| Suite 1 | 1,150 SF  | \$13.39 | \$28.00 SF/yr | Available January 2025. |
| Suite 2 | 1,075 SF  | \$13.39 | \$28.00 SF/yr | Available now.          |