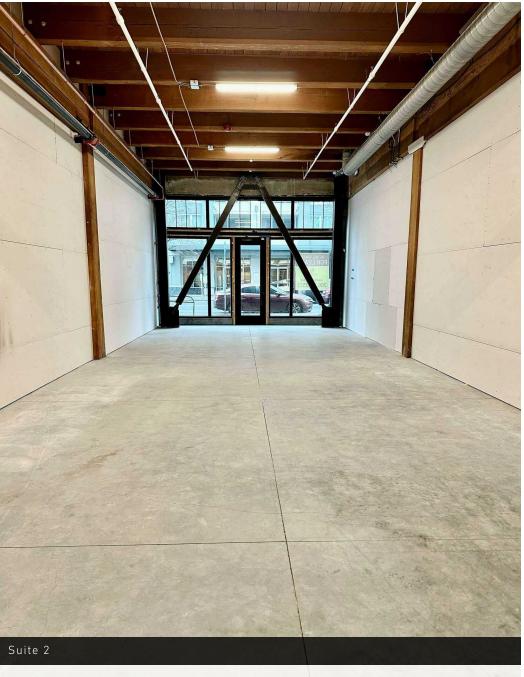

#### **AVAILABLE SPACES**

| SUITE   | SIZE (SF) | NNN     | LEASE RATE    | DESCRIPTION             |
|---------|-----------|---------|---------------|-------------------------|
| Suite 1 | 1,150 SF  | \$13.39 | \$28.00 SF/yr | Available January 2025. |
| Suite 2 | 1,075 SF  | \$13.39 | \$28.00 SF/yr | Available now.          |