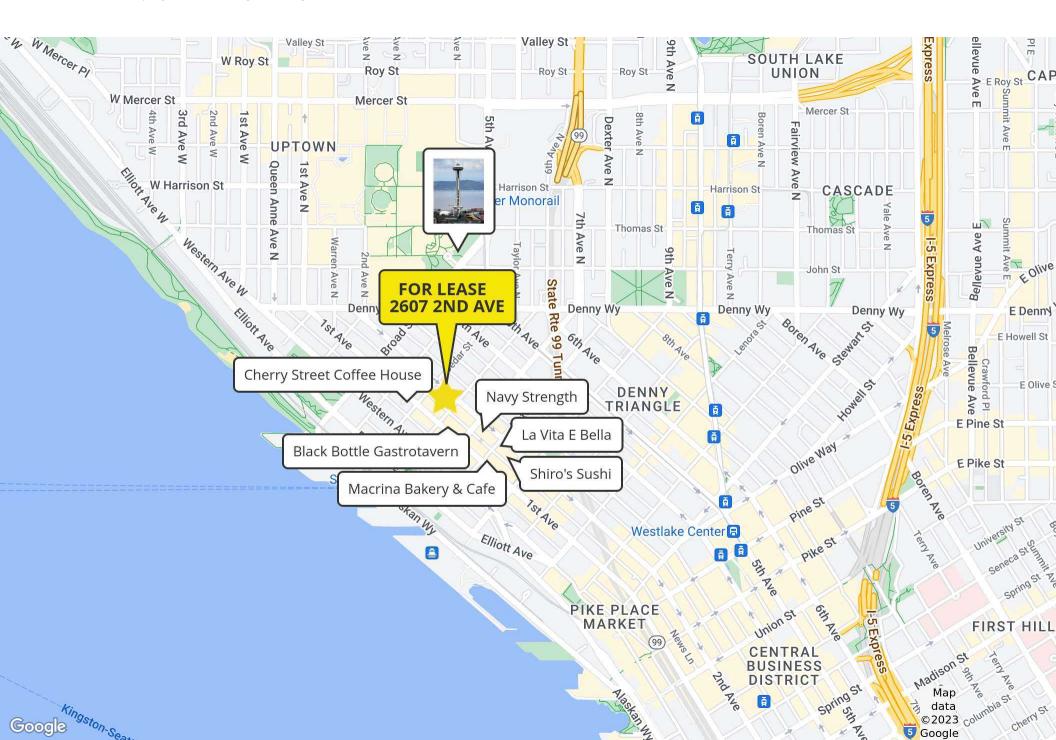

#### **HIGHLIGHTS**

- Rare opportunity to lease retail/cafe space in Seattle's hip north Belltown neighborhood
- No expense spared! Full Building restoration including entirely new MEP and seizmic retrofit, with design by Graham Baba Architects
- Located on the street-level of an attractive brick building with modern updates including large, black framed storefront windows, exposed wood truss ceilings, polished concrete floors, and high ceilings
- Landlord to provide vanilla shell delivery: 200amp / 3 phase power, HVAC, common area restrooms, and freshly painted white walls
- Neighborhood businesses include Navy Strength, UW Primary Care Belltown, La Vita E Bella restaurant, Karaage Setsuna, Shiro's Sushi, and The Black Bottle