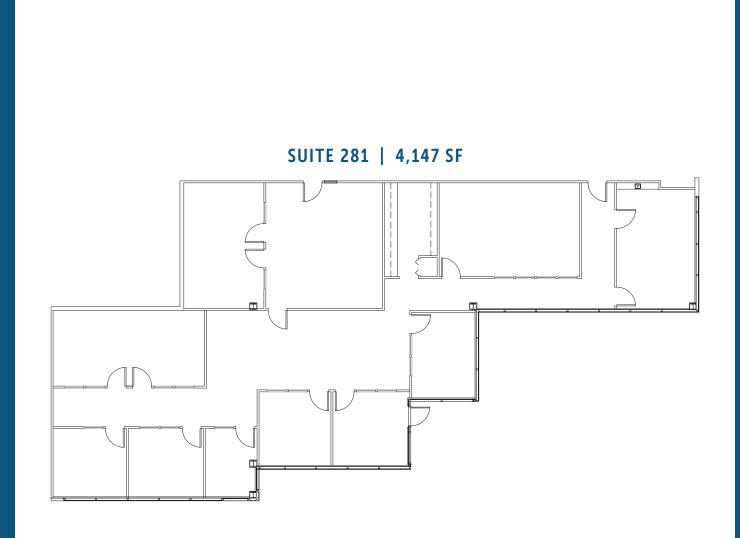

| Suite | Available Size | Lease Rate | Lease Type   |
|-------|----------------|------------|--------------|
| #100  | 6,991 SF       | \$26/SF/YR | Full Service |
| #281  | 4,147 SF       | \$26/SF/YR | Full Service |
| #261  | 2,355 SF       | \$26/SF/YR | Full Service |
|       |                |            |              |

# WASHINGTON PARK

33801 1ST WAY SOUTH | FEDERAL WAY, WA

MAX WHITE 206.787.1463

**BRIANA HICKEY** 253.779.2424 mwhite@neilwalter.com bhickey@neilwalter.com www.neilwalter.com

1940 East D St, #100 Tacoma, WA 98421 253.779.8400