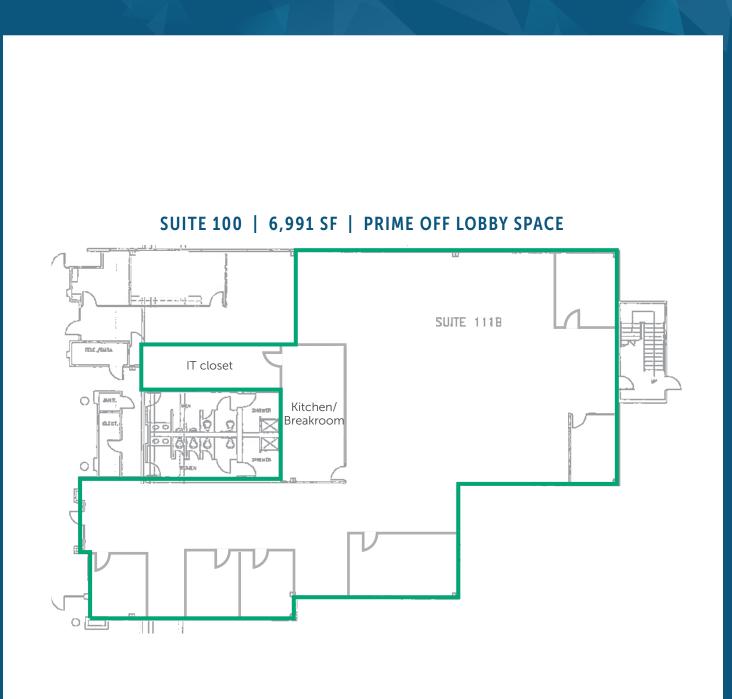

| Suite | Available Size | Lease Rate | Lease Type   |
|-------|----------------|------------|--------------|
| #100  | 6,991 SF       | \$26/SF/YR | Full Service |
| #281  | 4,147 SF       | \$26/SF/YR | Full Service |
| #261  | 2,355 SF       | \$26/SF/YR | Full Service |
|       |                |            |              |

# WASHINGTON PARK

33801 1ST WAY SOUTH | FEDERAL WAY, WA

MAX WHITE 206.787.1463

**BRIANA HICKEY** 253.779.2424 mwhite@neilwalter.com bhickey@neilwalter.com www.neilwalter.com

1940 East D St, #100 Tacoma, WA 98421 253.779.8400