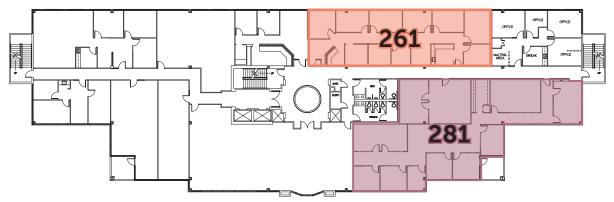

| Suite | Available Size | Lease Rate | Lease Type   |
|-------|----------------|------------|--------------|
| #100  | 6,991 SF       | \$26/SF/YR | Full Service |
| #281  | 4,147 SF       | \$26/SF/YR | Full Service |
| #261  | 2,355 SF       | \$26/SF/YR | Full Service |
|       |                |            |              |

#### **SECOND LEVEL**

**THIRD LEVEL** 

MAX WHITE 206.787.1463

**BRIANA HICKEY** 253.779.2424 mwhite@neilwalter.com bhickey@neilwalter.com www.neilwalter.com

1940 East D St, #100 Tacoma, WA 98421 253.779.8400