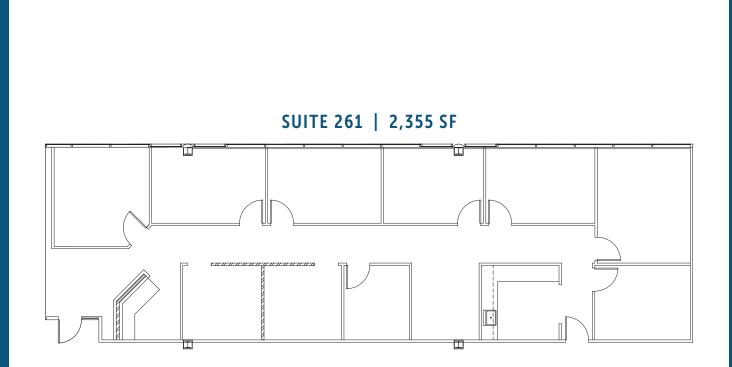

| Suite | Available Size | Lease Rate | Lease Type   |
|-------|----------------|------------|--------------|
| #100  | 6,991 SF       | \$26/SF/YR | Full Service |
| #281  | 4,147 SF       | \$26/SF/YR | Full Service |
| #261  | 2,355 SF       | \$26/SF/YR | Full Service |
|       |                |            |              |

# WASHINGTON PARK

33801 1ST WAY SOUTH | FEDERAL WAY, WA

MAX WHITE 206.787.1463

**BRIANA HICKEY** 253.779.2424 mwhite@neilwalter.com bhickey@neilwalter.com www.neilwalter.com

1940 East D St, #100 Tacoma, WA 98421 253.779.8400