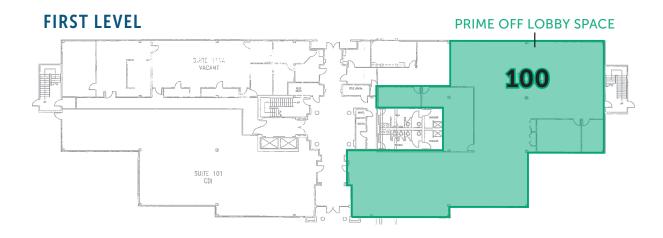

| Suite | Available Size | Lease Rate | Lease Type   |
|-------|----------------|------------|--------------|
| #100  | 6,991 SF       | \$26/SF/YR | Full Service |
| #281  | 4,147 SF       | \$26/SF/YR | Full Service |
| #261  | 2,355 SF       | \$26/SF/YR | Full Service |
|       |                |            |              |