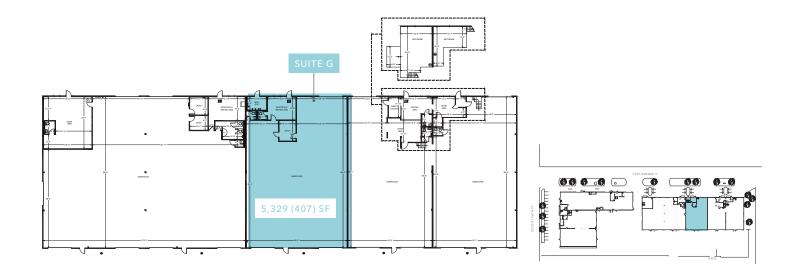

## Centrally located in the heart of Kent, WA

5,329 SF total

407 SF office

407 SF mezzanine

3 grade-level loading doors

20' clear height

\$1.25 PSF shell / \$1.35 PSF office / \$0.30 est. NNN

Available May 1, 2024