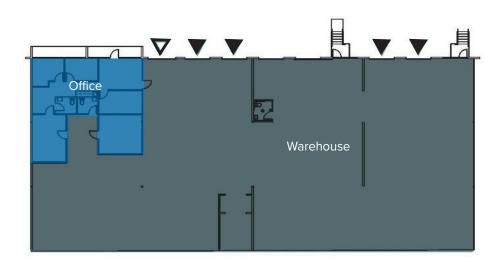

### **FLOOR PLAN**

#### **TOTAL SF**

11,881 Total SF (977 SF Office)

#### **CLEAR HEIGHT**

20'

#### **LOADING**

4 Dock High Doors

1 Grade Level Door