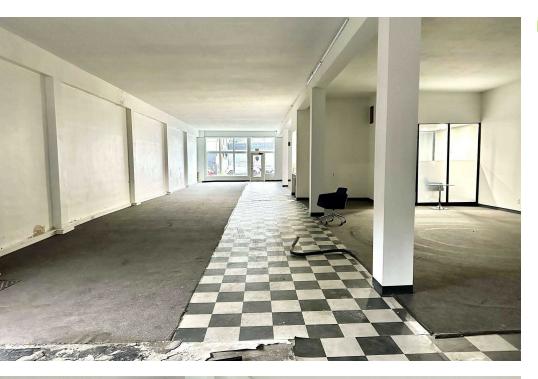

## **HIGHLIGHTS**

- Rare opportunity to lease a single story, free-standing retail building in a high visibility location on Roosevelt Way NE in Seattle's University District
- Secure parking lot included
- Ideal for fitness, dog grooming or daycare, auto sales, detailing or repair, retail showroom, commissary kitchen
- 3,680 SF with large grade-level roll-up door
- Gas reznor heat (no a/c)
- Available now maximum 2 year term
- Rental Rate \$6,000/month base rent plus \$2,874 NNN = \$8,874