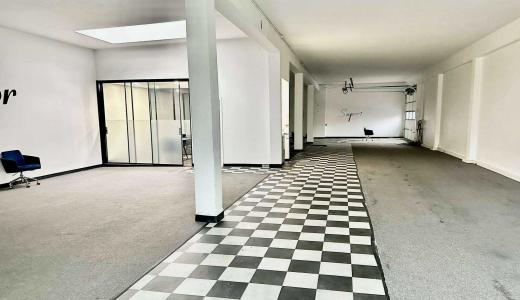

## **HIGHLIGHTS**

- Rare opportunity to lease a single story, free-standing retail building in a high visibility location on Roosevelt Way NE in Seattle's University District
- Secure parking lot included
- Ideal for fitness, dog grooming or daycare, auto sales, detailing or repair, retail showroom, commissary kitchen
- 3,680 SF with large grade-level roll-up door
- Gas reznor heat (no a/c)
- Available now maximum 2 year term
- Rental Rate \$6,000/month base rent plus \$2,874 NNN = \$8,874