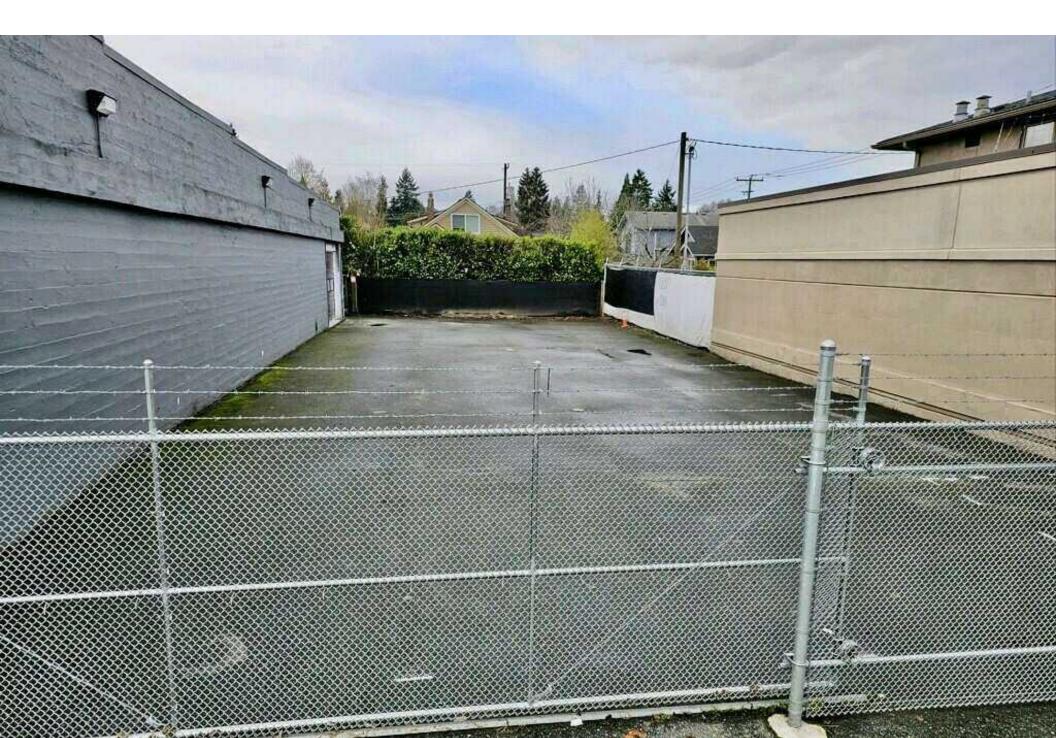

## **HIGHLIGHTS**

- Rare opportunity to lease a single story, free-standing retail building in a high visibility location on Roosevelt Way NE in Seattle's University District
- Secure parking lot included
- Ideal for fitness, dog grooming or daycare, auto sales, detailing or repair, retail showroom, commissary kitchen
- 3,680 SF with large grade-level roll-up door
- Gas reznor heat (no a/c)
- Available now maximum 2 year term
- Rental Rate \$6,000/month base rent plus \$2,874 NNN = \$8,874