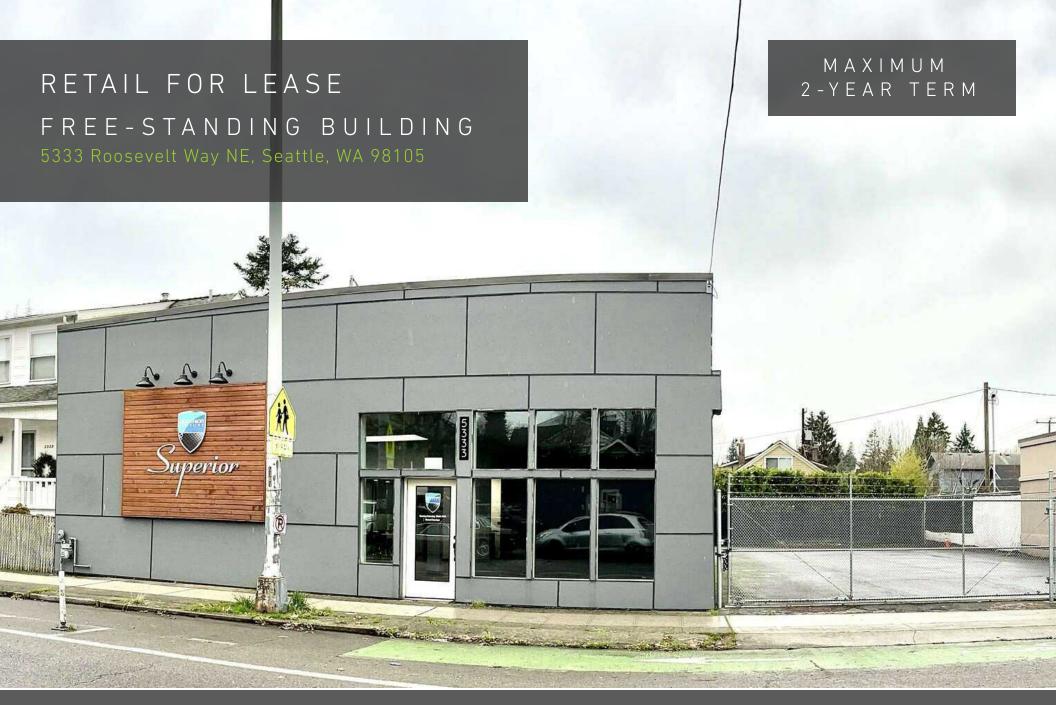

## FREE-STANDING RETAIL BUILDING

## **HIGHLIGHTS**

- Rare opportunity to lease a single story, free-standing retail building in a high visibility location on Roosevelt Way NE in Seattle's University District
- Secure parking lot included
- Ideal for fitness, dog grooming or daycare, auto sales, detailing or repair, retail showroom, commissary kitchen
- 3,680 SF with large grade-level roll-up door
- Gas reznor heat (no a/c)
- Available now maximum 2 year term
- Rental Rate \$6,000/month base rent plus \$2,874 NNN = \$8,874