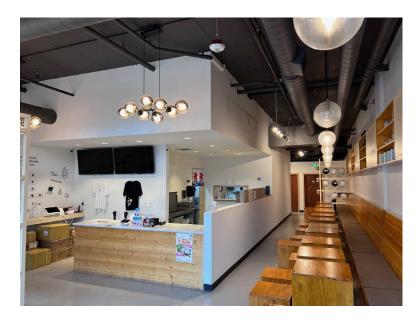

#### **PROPERTY FEATURES**

- The Hub on Campus is a new 111-unit mixed-use student housing development with available commercial space on the ground floor.
- In the heart of the U-District within blocks of the University of Washington
- 1,900 SF Suite E (Roji Ice Cream)
- Builtout ice cream shop for lease with two restrooms and kitchen (no hood)
- Join Morsel, YiFang, Cathay Bank, Sumo Sushi, and also Six Pack Foods as our newest tenant!
- \$34/sf/year + NNN (\$9.36/sf/yr)
- Please call brokers for more information

# **PHOTOS**