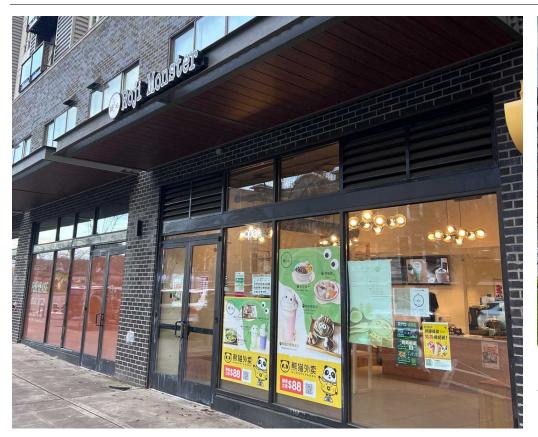

#### **PROPERTY FEATURES**

- The Hub on Campus is a new 111-unit mixed-use student housing development with available commercial space on the ground floor.
- In the heart of the U-District within blocks of the University of Washington
- 1,900 SF Suite E (Roji Ice Cream)
- Builtout ice cream shop for lease with two restrooms and kitchen (no hood)
- Join Morsel, YiFang, Cathay Bank, Sumo Sushi, and also Six Pack Foods as our newest tenant!
- \$34/sf/year + NNN (\$9.36/sf/yr)
- Please call brokers for more information

# **PHOTOS**