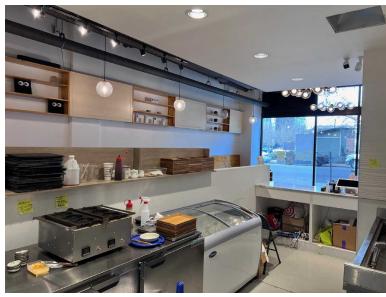

#### **PROPERTY FEATURES**

- The Hub on Campus is a new 111-unit mixed-use student housing development with available commercial space on the ground floor.
- In the heart of the U-District within blocks of the University of Washington
- 1,900 SF Suite E (Roji Ice Cream)
- Builtout ice cream shop for lease with two restrooms and kitchen (no hood)
- Join Morsel, YiFang, Cathay Bank, Sumo Sushi, and also Six Pack Foods as our newest tenant!
- \$34/sf/year + NNN (\$9.36/sf/yr)
- Please call brokers for more information

# **PHOTOS**