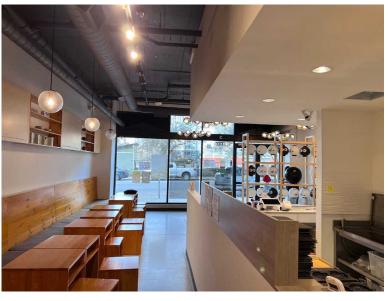

#### **PROPERTY FEATURES**

- The Hub on Campus is a new 111-unit mixed-use student housing development with available commercial space on the ground floor.
- In the heart of the U-District within blocks of the University of Washington
- 1,900 SF Suite E (Roji Ice Cream)
- Builtout ice cream shop for lease with two restrooms and kitchen (no hood)
- Join Morsel, YiFang, Cathay Bank, Sumo Sushi, and also Six Pack Foods as our newest tenant!
- \$34/sf/year + NNN (\$9.36/sf/yr)
- Please call brokers for more information

# **PHOTOS**