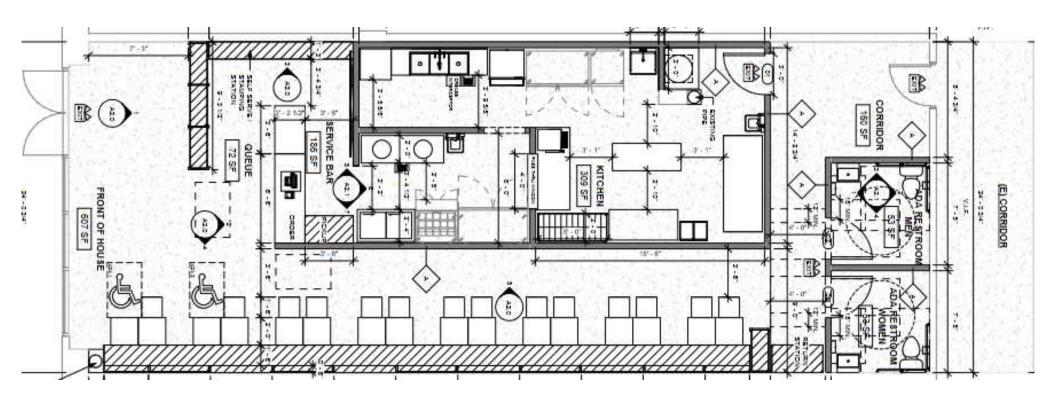

### FOR LEASE

#### RETAIL/RESTAURANT SPACE HUB ON CAMPUS

5000 UNIVERSITY WAY NE, SUITE E | SEATTLE, 98105





#### **PROPERTY FEATURES**

- The Hub on Campus is a new 111-unit mixed-use student housing development with available commercial space on the ground floor.
- In the heart of the U-District within blocks of the University of Washington
- 1,900 SF Suite E (Roji Ice Cream)
- Builtout ice cream shop for lease with two restrooms and kitchen (no hood)
- Join Morsel, YiFang, Cathay Bank, Sumo Sushi, and also Six Pack Foods as our newest tenant!
- \$34/sf/year + NNN (\$9.36/sf/yr)
- Please call brokers for more information





CAMERON KENT

206.838.7737 ckent@ewingandclark.com

TOM GRAFF

206.295.1445 tomgraff@ewingandclark.com

## FLOOR PLAN





# **PHOTOS**