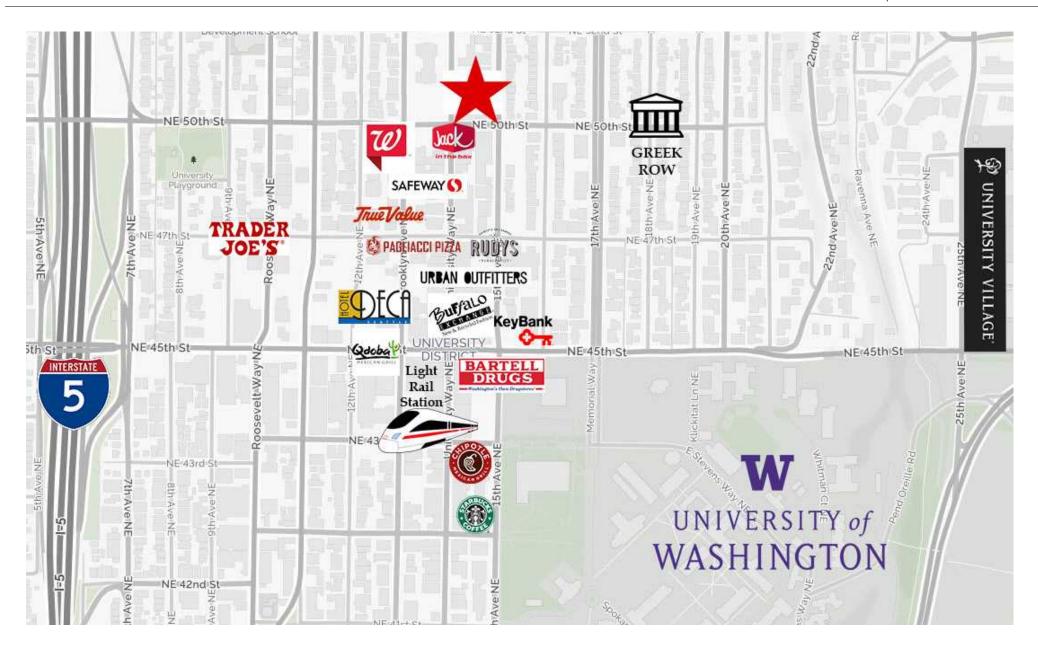

#### RETAIL/RESTAURANT SPACE HUB ON CAMPUS

5000 UNIVERSITY WAY NE, SUITE E | SEATTLE, 98105

#### **PROPERTY FEATURES**

- The Hub on Campus is a new 111-unit mixed-use student housing development with available commercial space on the ground floor.
- In the heart of the U-District within blocks of the University of Washington
- 1,900 SF Suite E (Roji Ice Cream)
- Builtout ice cream shop for lease with two restrooms and kitchen (no hood)
- Join Morsel, YiFang, Cathay Bank, Sumo Sushi, and also Six Pack Foods as our newest tenant!
- \$34/sf/year + NNN (\$9.36/sf/yr)
- Please call brokers for more information