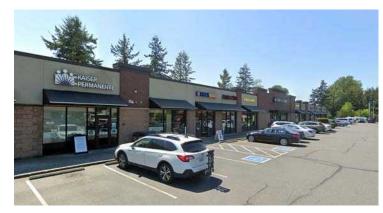

AZA SHOPPING CENTER Bellingham, WA

### PROPERTY HIGHLIGHTS

#### **AVAILABLE**

1,269 SF | \$22.00 PSF + \$6.90 PSF NNN

1,347 SF | \$22.00 PSF + \$6.90 PSF NNN

2,119 SF | \$19.00 PSF + \$6.90 PSF NNN

#### **FEATURES**

- Welcoming India Mart Now Open!
- 32,169 SF shopping center located on Guide Meridian Rd.
- Monument sign space available
- Excellent visibility from Meridian St.
- Easy access to I-5
- 33,711 ADT on Meridian St.



|        | Population | Average<br>HH Income | Daytime<br>Population |
|--------|------------|----------------------|-----------------------|
| Mile 1 | 10,282     | \$81,937             | 9,343                 |
| Mile 3 | 60,299     | \$101,613            | 42,900                |
| Mile 5 | 107,100    | \$112,210            | 53,922                |







#### **CO-TENANTS**





#### CONTACTS



Steve Erickson 425-822-5522 serickson@fwp-inc.com



Brennan McClurg 425-822-5522 bmcclurg@fwp-inc.com

# MERIDIAN PLAZA SHOPPING CENTER Bellingham, WA

SITE PLAN



## MERIDIAN PLAZA SHOPPING CENTER Bellingham, WA

**AERIAL**