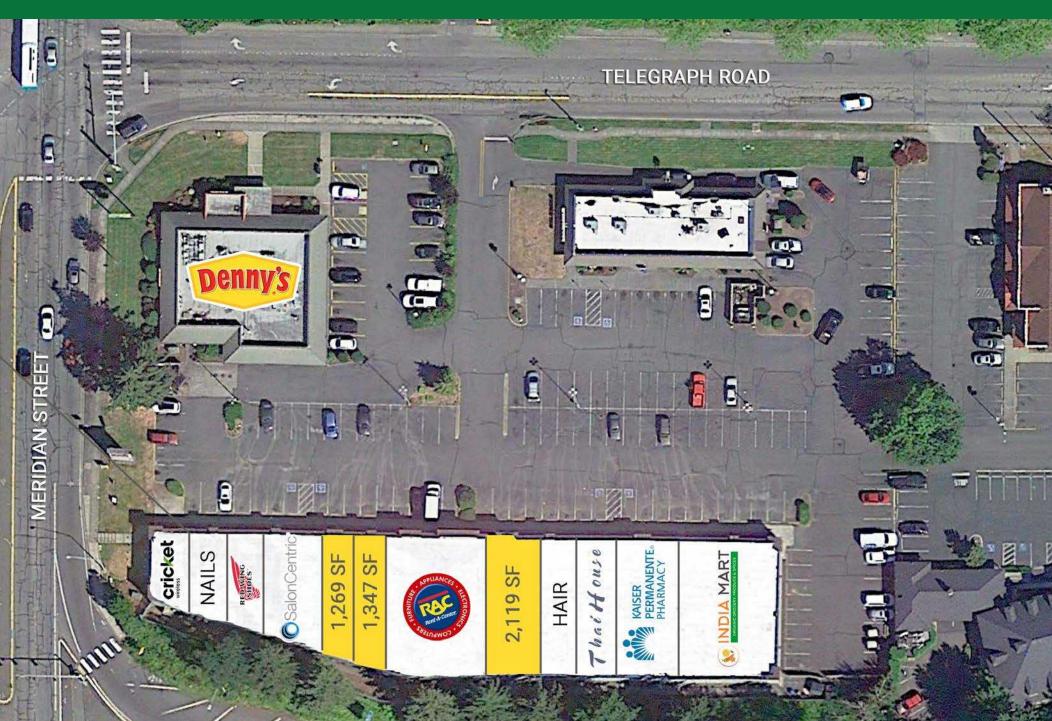

#### **AVAILABLE**

1,269 SF | \$22.00 PSF + \$6.90 PSF NNN

1,347 SF | \$22.00 PSF + \$6.90 PSF NNN

2,119 SF | \$19.00 PSF + \$6.90 PSF NNN

# MERIDIAN PLAZA SHOPPING CENTER Bellingham, WA

SITE PLAN