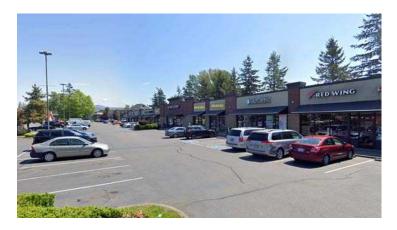

PLAZA SHOPPING CENTER Bellingham, WA

### PROPERTY HIGHLIGHTS

#### **AVAILABLE**

1,269 SF | \$22.00 PSF + \$6.90 PSF NNN

1,347 SF | \$22.00 PSF + \$6.90 PSF NNN

2,119 SF | \$19.00 PSF + \$6.90 PSF NNN

#### **FEATURES**

- Welcoming India Mart Now Open!
- 32,169 SF shopping center located on Guide Meridian Rd.
- Monument sign space available
- Excellent visibility from Meridian St.
- Easy access to I-5
- 33,711 ADT on Meridian St.



|        | Population | Average<br>HH Income | Daytime<br>Population |
|--------|------------|----------------------|-----------------------|
| Mile 1 | 10,282     | \$81,937             | 9,343                 |
| Mile 3 | 60,299     | \$101,613            | 42,900                |
| Mile 5 | 107,100    | \$112,210            | 53,922                |







#### **CO-TENANTS**





#### CONTACTS



Steve Erickson 425-822-5522 serickson@fwp-inc.com



Brennan McClurg 425-822-5522 bmcclurg@fwp-inc.com

# MERIDIAN PLAZA SHOPPING CENTER Bellingham, WA

SITE PLAN



## MERIDIAN PLAZA SHOPPING CENTER Bellingham, WA

**AERIAL**