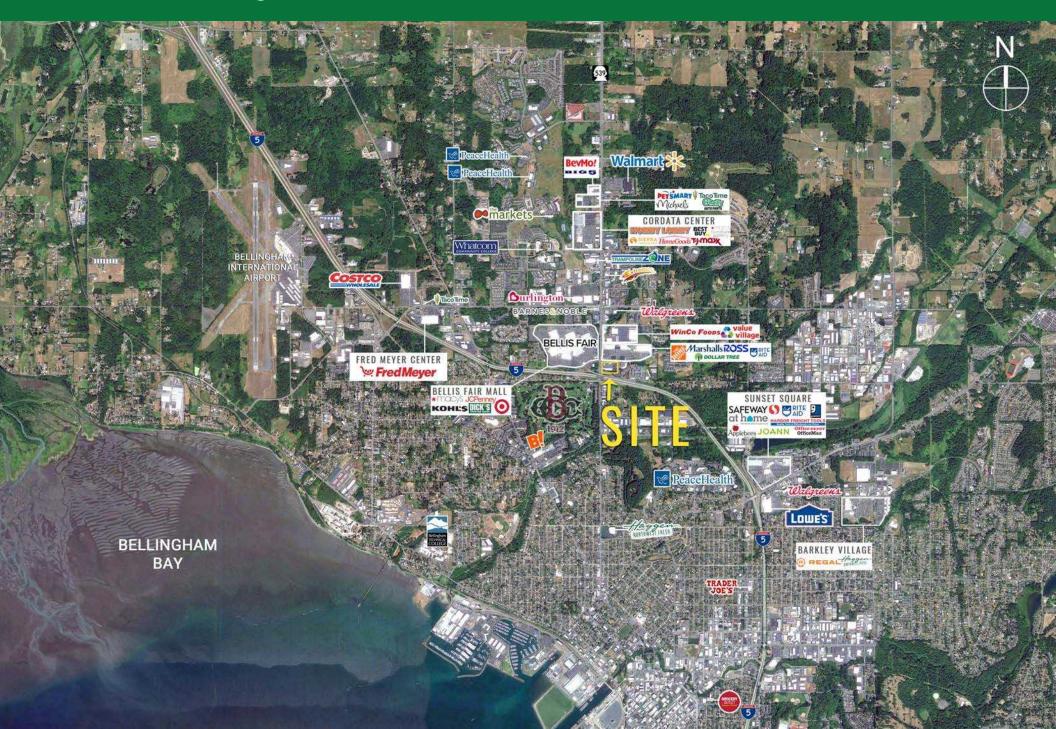

ing center located on Guide Meridian Rd.
- Monument sign space available
- Excellent visibility from Meridian St.
- Easy access to I-5
- 33,711 ADT on Meridian St.



|        | Population | Average<br>HH Income | Daytime<br>Population |
|--------|------------|----------------------|-----------------------|
| Mile 1 | 10,282     | \$81,937             | 9,343                 |
| Mile 3 | 60,299     | \$101,613            | 42,900                |
| Mile 5 | 107,100    | \$112,210            | 53,922                |







#### **CO-TENANTS**





#### CONTACTS



Steve Erickson 425-822-5522 serickson@fwp-inc.com



Brennan McClurg 425-822-5522 bmcclurg@fwp-inc.com

# MERIDIAN PLAZA SHOPPING CENTER Bellingham, WA

SITE PLAN



## MERIDIAN PLAZA SHOPPING CENTER Bellingham, WA

**AERIAL**