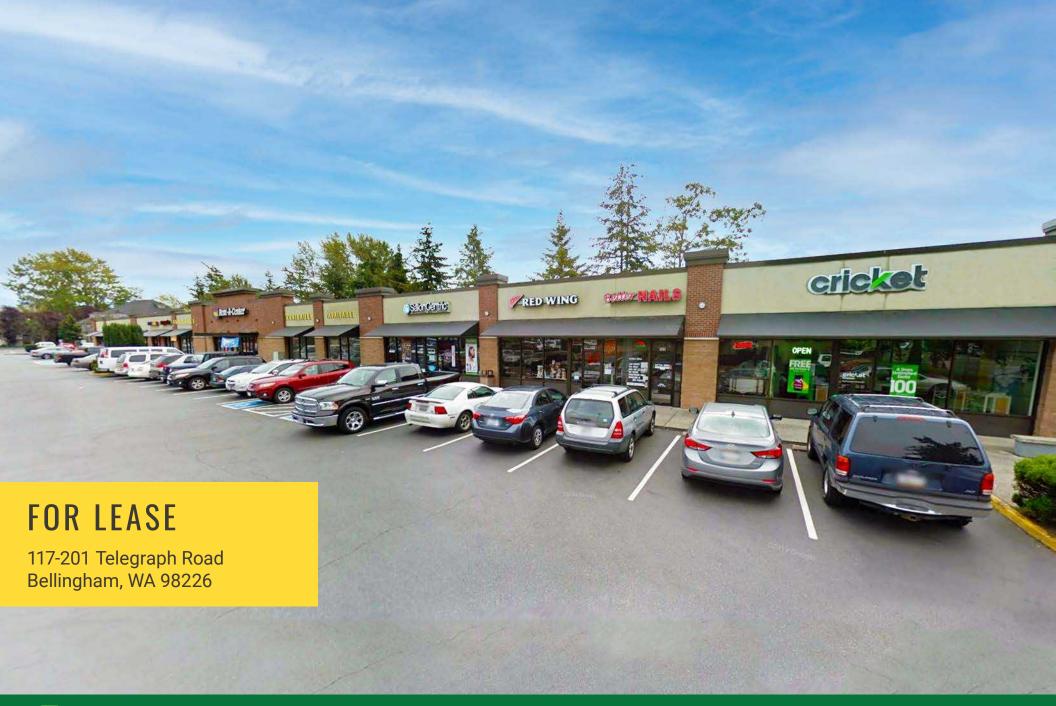

### MERIDIAN PLAZA SHOPPING CENTER Bellingham, WA

#### **AVAILABLE**

1,269 SF | \$22.00 PSF + \$6.90 PSF NNN

1,347 SF | \$22.00 PSF + \$6.90 PSF NNN

2,119 SF | \$19.00 PSF + \$6.90 PSF NNN

#### **FEATURES**

- Welcoming India Mart Now Open!
- 32,169 SF shopping center located on Guide Meridian Rd.
- Monument sign space available
- Excellent visibility from Meridian St.
- Easy access to I-5
- 33,711 ADT on Meridian St.