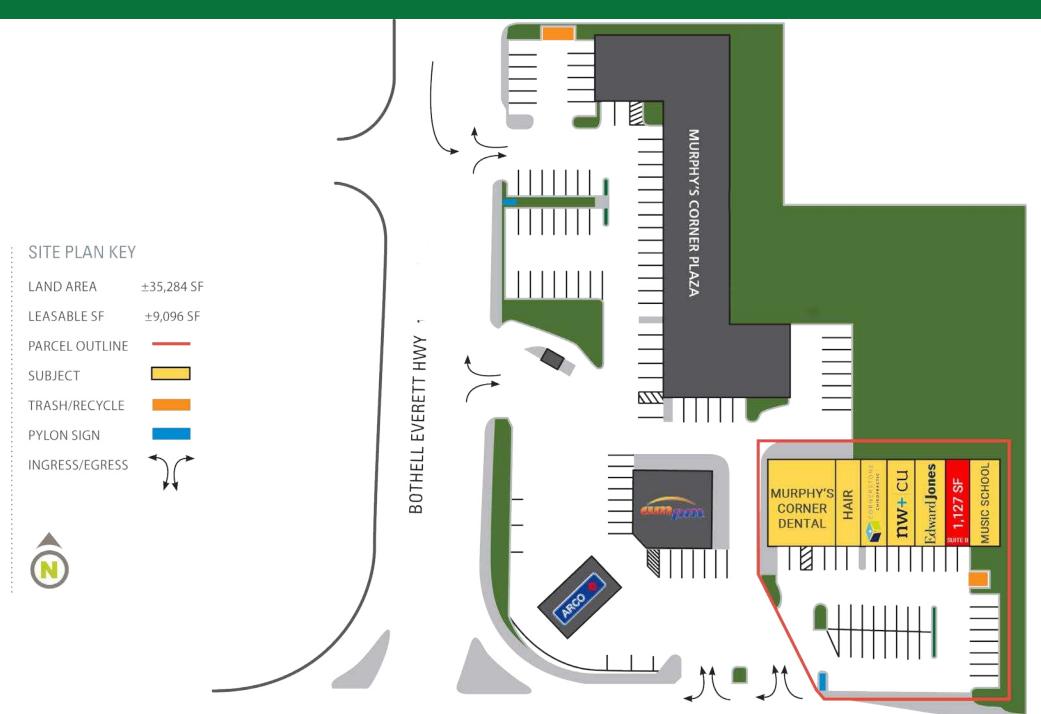

### **FEATURES**

- 9,096 SF strip retail building shadow-anchored by Lowe's in Murphy's Corner neighborhood
- Pylon signage available
- Rare vacancy in this busy center
- Located on the busy corner of Bothell-Everett Highway and 132nd St.

- Excellent visibility from 132nd St.
- Located on main north/south and east/west arterials with I-5 only minutes away
- Near Paine Field with 18 flights daily
- 38,979 ADT on 132nd St. SE (SR 96)
- 21,066 ADT on SR 527