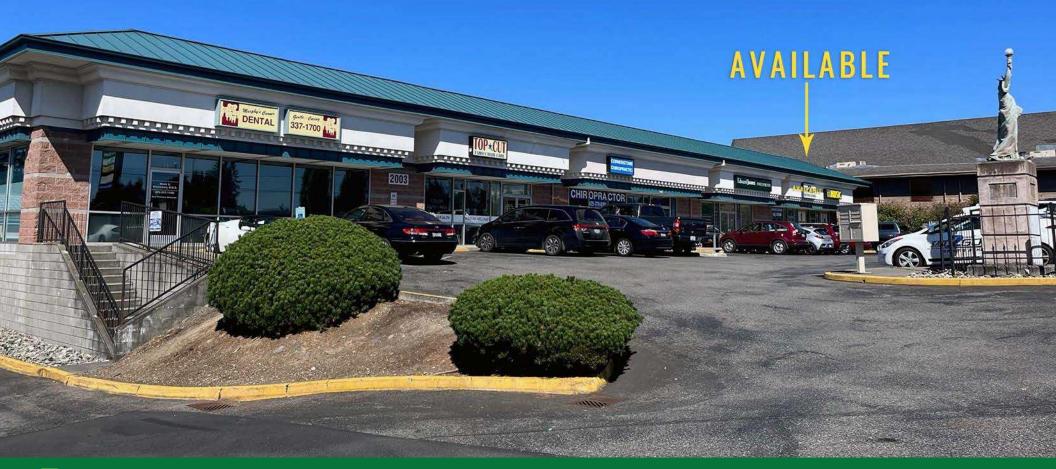

### **AVAILABLE**

1,127 SF | \$30 PSF | \$8.50 PSF NNN

### **FEATURES**

- 9,096 SF strip retail building shadow-anchored by Lowe's in Murphy's Corner neighborhood
- Pylon signage available
- Rare vacancy in this busy center
- Located on the busy corner of Bothell-Everett Highway and 132nd St.

- Excellent visibility from 132nd St.
- Located on main north/south and east/west arterials with I-5 only minutes away
- Near Paine Field with 18 flights daily
- 38,979 ADT on 132nd St. SE (SR 96)
- 21,066 ADT on SR 527