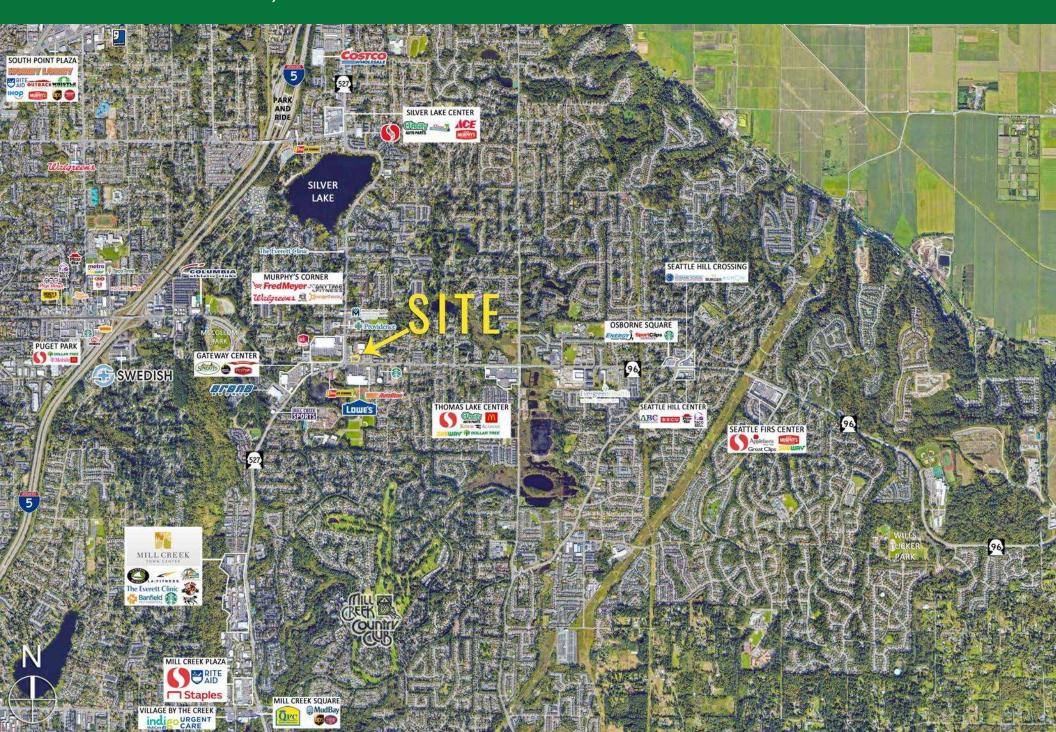

lent visibility from 132nd St.
- Located on main north/south and east/west arterials with I-5 only minutes away
- Near Paine Field with 18 flights daily
- 38,979 ADT on 132nd St. SE (SR 96)
- 21,066 ADT on SR 527

## **DEMOGRAPHICS**

|        | Population | Average<br>HH Income | Daytime<br>Population |
|--------|------------|----------------------|-----------------------|
| Mile 1 | 15,671     | \$159,992            | 3,073                 |
| Mile 3 | 159,246    | \$149,362            | 30,765                |
| Mile 5 | 309,673    | \$145,474            | 78,224                |

#### Regis - 2024

## **CONTACTS**



Jake Thurber 425-250-3277 jthurber@fwp-inc.com



Dale Goong 425-250-3275 dale@fwp-inc.com





# LIBERTY PLAZA Everett, WA



# LIBERTY PLAZA Everett, WA

## **AERIAL**