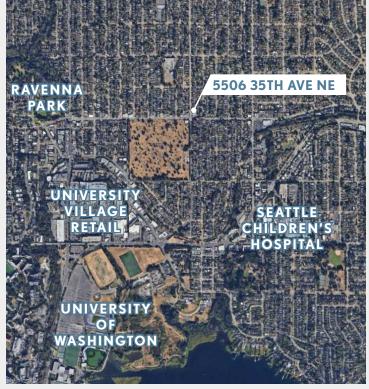

## **5506 35TH AVE NE**

SEATTLE, WA 98105

PARCEL# 881990-0010

AVAILABLE BLDG SF 2,112 SF

LEASE RATE \$28.00 SF/YR + NNN

LEASE TYPE NNN

NNN EXPENSES approx. \$5.00 / SF

- Nice Open Offices With Natural Light and High Ceilings
- Private Bathroom & Kitchen
- Good Street Presence with 3 Parking Spaces Behind Building
- Located Near U-Village, Sand Point, and Wedgwood
- Available Now