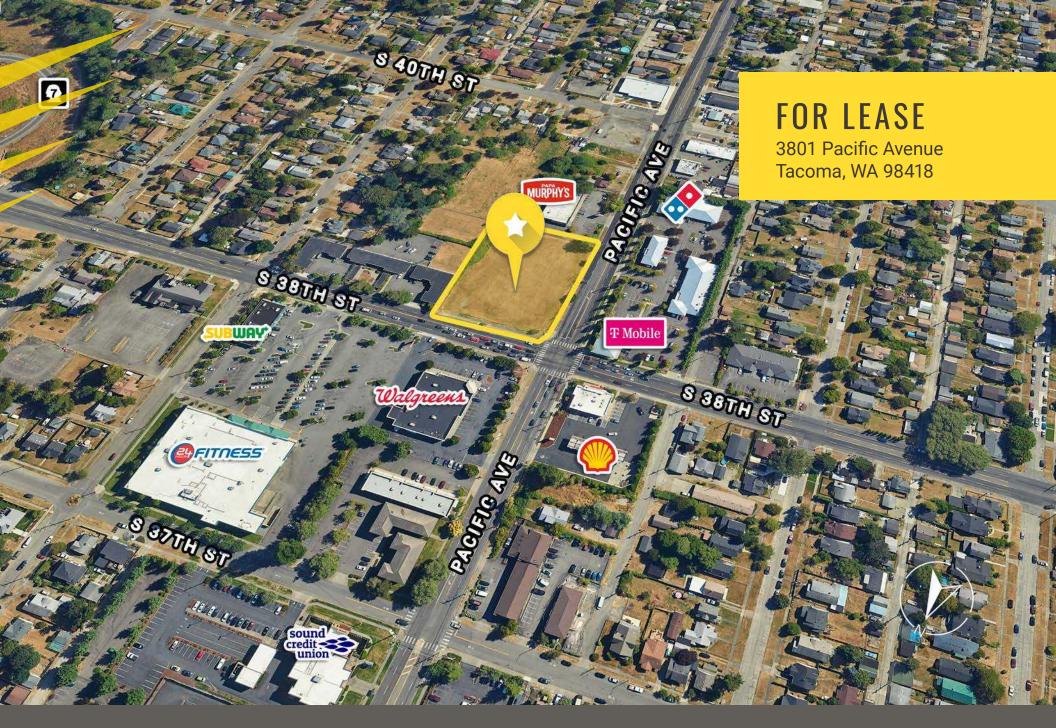

## S 38TH ST & PACIFIC HARD CORNER

**S 38TH ST & PACIFIC HARD CORNER** pulsates with untapped potential. Its location alone is a golden ticket: high visibility on an intersection buzzing with traffic, offering prime exposure for any future venture. But beyond mere placement, this site boasts several compelling advantages that beckon any visionary developer. This hard corner guarantees effortless access for residents and customers, while proximity to public transportation adds another layer of convenience. Surrounding neighborhoods brim with established communities, providing a readily available market and workforce.

## 3801 PACIFIC AVENUE

\*CCX ZONED

## 1.42 ACRES (61,855 SF) CALL FOR DETAILS

- Final undeveloped hard corner lot on heavily trafficked intersection.
- **Direct access** to Downtown Tacoma and Interstate 5.
- Located within the growing Lincoln District.
- **Utilities** to site with multiple curb cuts existing.

## TENANTS NEARBY

Direct Access to I-5 & Downtown Tacoma

Located within the growing Lincoln District

19,776 CPF Pacific Avenue

20,613 CPD S 38th Street **OCATION AERIAL** 

IAUUMA, WA is rooted in the arts and has a vibrant urban core that is alive with culture. Situated along the Puget Sound, Tacoma is a mid-sized urban port city of Pierce County just over 30 miles south of Seattle. The museum district is home for its world-renowned Museum of Glass, while the waterfront, parks, gardens and wildlife make Tacoma a nature wonderland ready for all to explore.