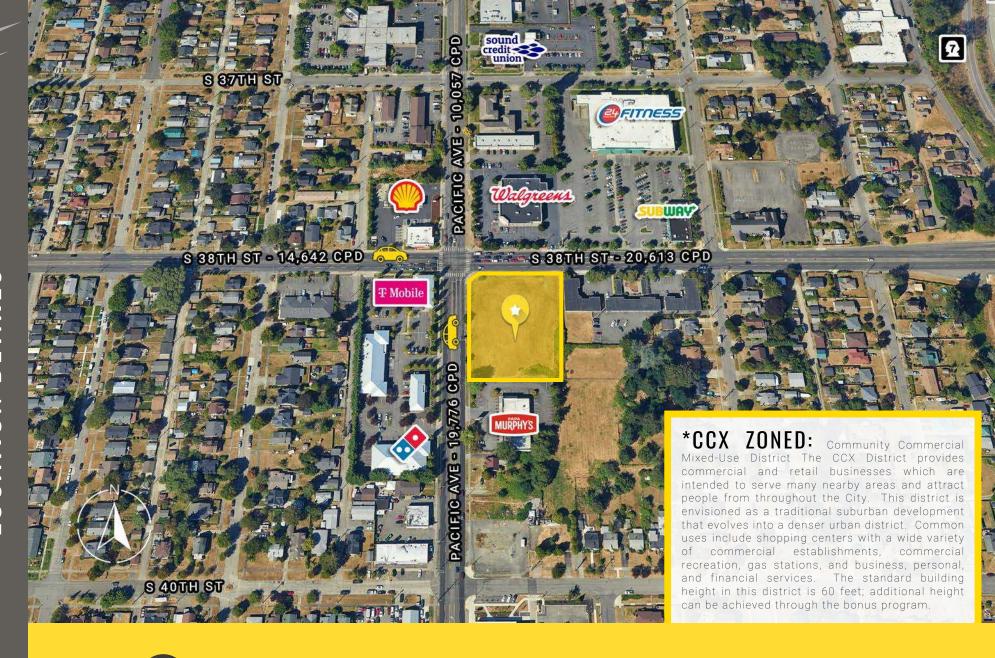

## 3801 PACIFIC AVENUE

\*CCX ZONED

## 1.42 ACRES (61,855 SF) CALL FOR DETAILS

- Final undeveloped hard corner lot on heavily trafficked intersection.
- **Direct access** to Downtown Tacoma and Interstate 5.
- Located within the growing Lincoln District.
- **Utilities** to site with multiple curb cuts existing.

## TENANTS NEARBY

Direct Access to I-5 & Downtown Tacoma

Located within the growing Lincoln District

19,776 CPF Pacific Avenue

20,613 CPD S 38th Street **OCATION AERIAL** 

IAUUMA, WA is rooted in the arts and has a vibrant urban core that is alive with culture. Situated along the Puget Sound, Tacoma is a mid-sized urban port city of Pierce County just over 30 miles south of Seattle. The museum district is home for its world-renowned Museum of Glass, while the waterfront, parks, gardens and wildlife make Tacoma a nature wonderland ready for all to explore.