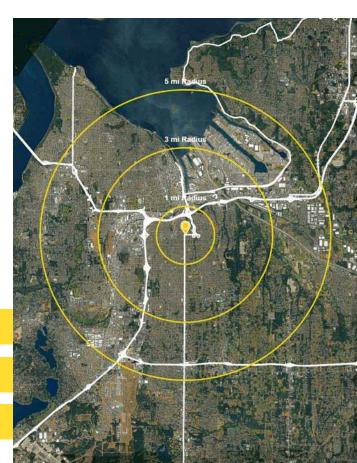

| Regis - 2024 | Population | Average HH Income | Daytime Population |
|--------------|------------|-------------------|--------------------|
| Mile 1       | 18,055     | \$110,544         | 9,103              |
|              |            |                   |                    |
| Mile 3       | 122,036    | \$100,720         | 98,736             |
|              |            |                   |                    |
| Mile 5       | 271,095    | \$111,978         | 192,981            |