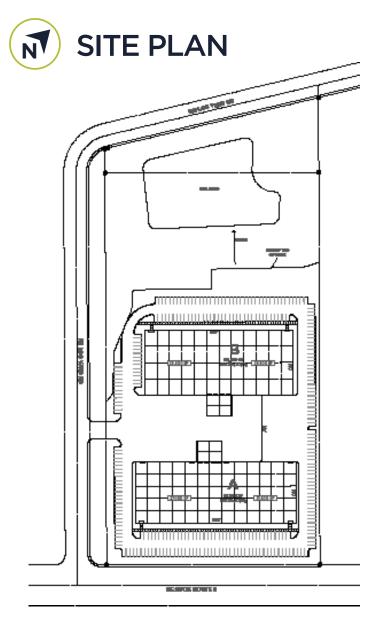

# PROPERTY HIGHLIGHTS

Building Size: 120,900 SF/2 Building Site Plan

Truck Court: 160'

Construction: Engineered Steel

#### **Building A**

Building Size: 58,000 SF

Space Available: Two to Four Tenant Configuration

Loading: Covered Dock and Grade Loading

Type: Office Built to Suit

### **Building B**

Building Size: 62,400 SF

Space Available: Two to Four Tenant Configuration

Loading: Covered Dock and Grade Loading

Type: Office Built to Suit