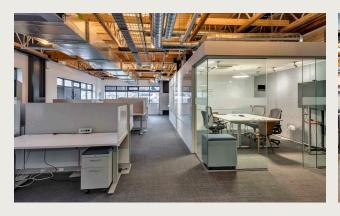

## **BUILDING HIGHLIGHTS**

- Rare standalone building in the heart of Fremont with high exposure signage opportunity.
- Plug & Play potential with furniture that can be included.
- Located on the Burke-Gilman Trail with an on-site shower. Great walkability to surrounding restaurants, neighborhood amenities and waterfront parks.
- Open layout with breakout meeting rooms and private offices. Recently updated high-end finishes.
- 3 parking stalls included in lease with additional month-to-month availability in adjacent lot.
- Fibre optic cable into the building
- Zonal HVAC control

## **AVAILABILITIES**

Floors 1 and 2

Floors must be leased together

21,772 RSF

Available September 1, 2024