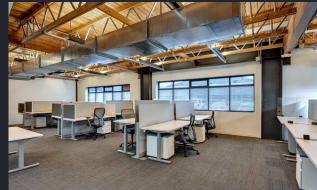

## **BUILDING HIGHLIGHTS**

- Rare standalone building in the heart of Fremont with high exposure signage opportunity.
- Plug & Play potential with furniture that can be included.
- Located on the Burke-Gilman Trail with an on-site shower. Great walkability to surrounding restaurants, neighborhood amenities and waterfront parks.
- Open layout with breakout meeting rooms and private offices. Recently updated high-end finishes.
- 3 parking stalls included in lease with additional month-to-month availability in adjacent lot.
- Fibre optic cable into the building
- Zonal HVAC control

## **AVAILABILITIES**

Floors 1 and 2

Floors must be leased together

21,772 RSF

Available September 1, 2024