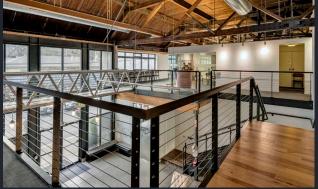

## **BUILDING HIGHLIGHTS**

- Rare standalone building in the heart of Fremont with high exposure signage opportunity.
- Plug & Play potential with furniture that can be included.
- Located on the Burke-Gilman Trail with an on-site shower. Great walkability to surrounding restaurants, neighborhood amenities and waterfront parks.
- Open layout with breakout meeting rooms and private offices. Recently updated high-end finishes.
- 3 parking stalls included in lease with additional month-to-month availability in adjacent lot.
- Fibre optic cable into the building
- Zonal HVAC control

## FLOOR 1

10,886 SF | Available September 1, 2024 | Floors 1 & 2 must be leased together

## FLOOR 2

10,886 SF | Available September 1, 2024 | Floors 1 & 2 must be leased together

N NORTHLAKE WAY