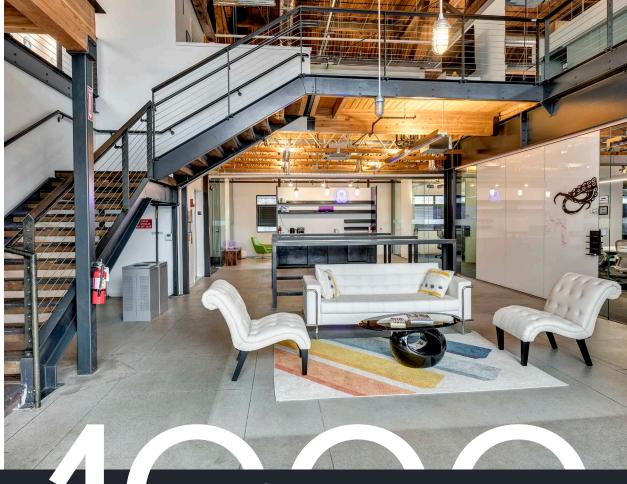

## **BUILDING HIGHLIGHTS**

- Rare standalone building in the heart of Fremont with high exposure signage opportunity.
- Plug & Play potential with furniture that can be included.
- Located on the Burke-Gilman Trail with an on-site shower. Great walkability to surrounding restaurants, neighborhood amenities and waterfront parks.
- Open layout with breakout meeting rooms and private offices. Recently updated high-end finishes.
- 3 parking stalls included in lease with additional month-to-month availability in adjacent lot.
- Fibre optic cable into the building
- Zonal HVAC control

# N NORTHLAKE WAY

## N NORTHLAKE WAY