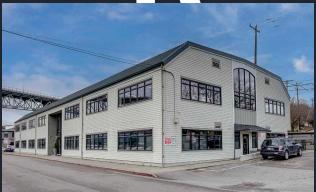

## **BUILDING HIGHLIGHTS**

- Rare standalone building in the heart of Fremont with high exposure signage opportunity.
- Plug & Play potential with furniture that can be included.
- Located on the Burke-Gilman Trail with an on-site shower. Great walkability to surrounding restaurants, neighborhood amenities and waterfront parks.
- Open layout with breakout meeting rooms and private offices. Recently updated high-end finishes.
- 3 parking stalls included in lease with additional month-to-month availability in adjacent lot.
- Fibre optic cable into the building
- Zonal HVAC control

# N NORTHLAKE WAY

## N NORTHLAKE WAY