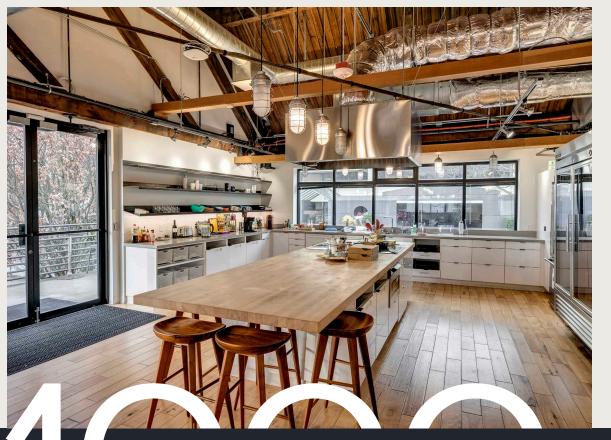

## **BUILDING HIGHLIGHTS**

- Rare standalone building in the heart of Fremont with high exposure signage opportunity.
- Plug & Play potential with furniture that can be included.
- Located on the Burke-Gilman Trail with an on-site shower. Great walkability to surrounding restaurants, neighborhood amenities and waterfront parks.
- Open layout with breakout meeting rooms and private offices. Recently updated high-end finishes.
- 3 parking stalls included in lease with additional month-to-month availability in adjacent lot.
- Fibre optic cable into the building
- Zonal HVAC control

## FLOOR 1

10,886 SF | Available September 1, 2024 | Floors 1 & 2 must be leased together

## FLOOR 2

10,886 SF | Available September 1, 2024 | Floors 1 & 2 must be leased together

N NORTHLAKE WAY