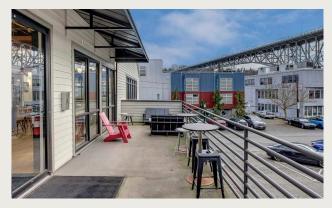

## **BUILDING HIGHLIGHTS**

- Rare standalone building in the heart of Fremont with high exposure signage opportunity.
- Plug & Play potential with furniture that can be included.
- Located on the Burke-Gilman Trail with an on-site shower. Great walkability to surrounding restaurants, neighborhood amenities and waterfront parks.
- Open layout with breakout meeting rooms and private offices. Recently updated high-end finishes.
- 3 parking stalls included in lease with additional month-to-month availability in adjacent lot.
- Fibre optic cable into the building
- Zonal HVAC control

## **AVAILABILITIES**

Floors 1 and 2

Floors must be leased together

21,772 RSF

Available September 1, 2024