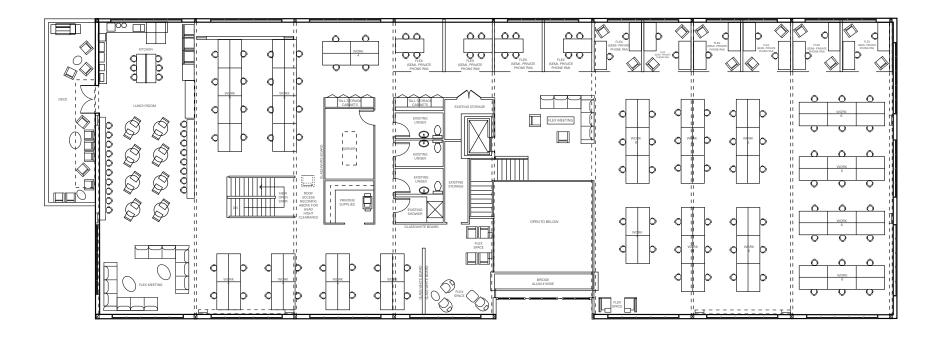

## FLOOR 1

10,886 SF | Available September 1, 2024 | Floors 1 & 2 must be leased together

## FLOOR 2

10,886 SF | Available September 1, 2024 | Floors 1 & 2 must be leased together

N NORTHLAKE WAY