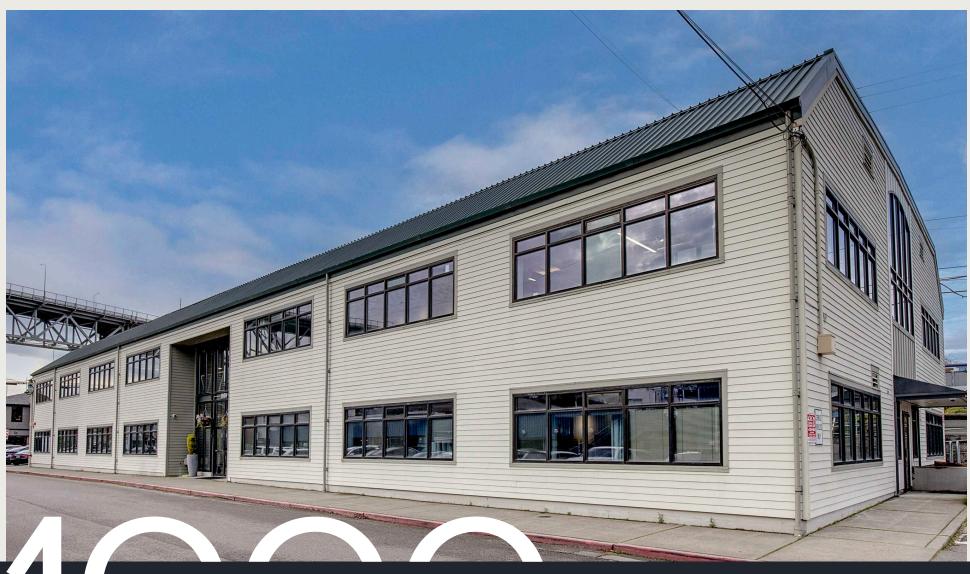

# N NORTHLAKE WAY

## N NORTHLAKE WAY

## **BUILDING HIGHLIGHTS**

- Rare standalone building in the heart of Fremont with high exposure signage opportunity.
- Plug & Play potential with furniture that can be included.
- Located on the Burke-Gilman Trail with an on-site shower. Great walkability to surrounding restaurants, neighborhood amenities and waterfront parks.
- Open layout with breakout meeting rooms and private offices. Recently updated high-end finishes.
- 3 parking stalls included in lease with additional month-to-month availability in adjacent lot.
- Fibre optic cable into the building
- Zonal HVAC control