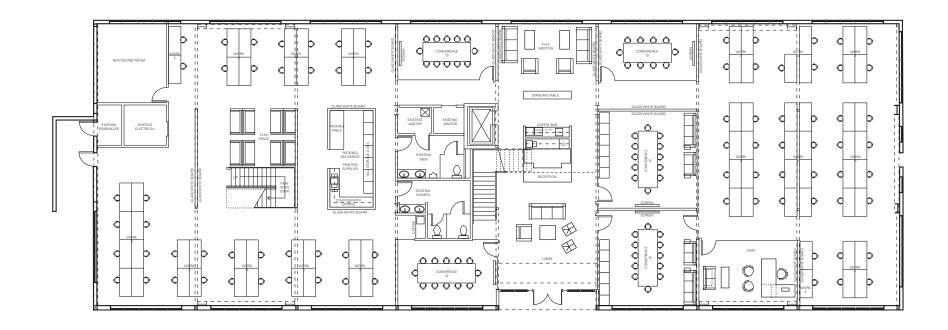

## FLOOR 1

10,886 SF | Available September 1, 2024 | Floors 1 & 2 must be leased together

## FLOOR 2

10,886 SF | Available September 1, 2024 | Floors 1 & 2 must be leased together

N NORTHLAKE WAY