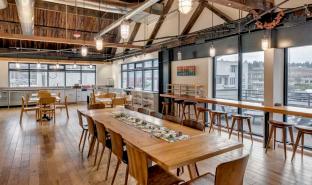

## **BUILDING HIGHLIGHTS**

- Rare standalone building in the heart of Fremont with high exposure signage opportunity.
- Plug & Play potential with furniture that can be included.
- Located on the Burke-Gilman Trail with an on-site shower. Great walkability to surrounding restaurants, neighborhood amenities and waterfront parks.
- Open layout with breakout meeting rooms and private offices. Recently updated high-end finishes.
- 3 parking stalls included in lease with additional month-to-month availability in adjacent lot.
- Fibre optic cable into the building
- Zonal HVAC control