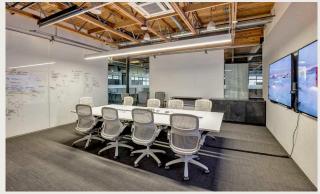

## **BUILDING HIGHLIGHTS**

- Rare standalone building in the heart of Fremont with high exposure signage opportunity.
- Plug & Play potential with furniture that can be included.
- Located on the Burke-Gilman Trail with an on-site shower. Great walkability to surrounding restaurants, neighborhood amenities and waterfront parks.
- Open layout with breakout meeting rooms and private offices. Recently updated high-end finishes.
- 3 parking stalls included in lease with additional month-to-month availability in adjacent lot.
- Fibre optic cable into the building
- Zonal HVAC control