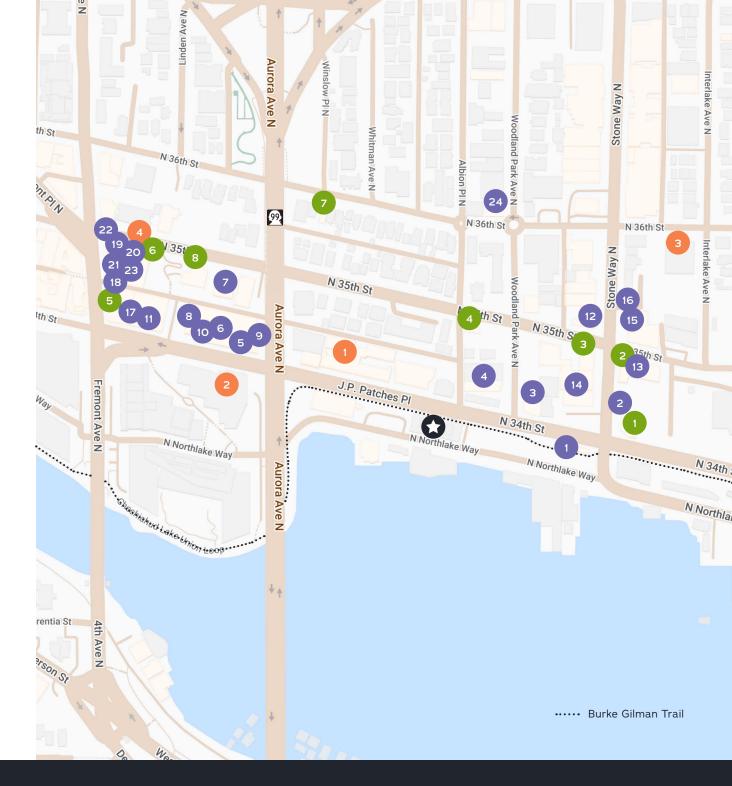

#### **FOOD & DRINK**

- Mini Bar Seattle
- 2. Livbud Cafe
- The Dock Sports Bar & Grill 3.
- Fremont Brewing's Urban Beer Garden
- 5. Cafe Turko
- 6. Evergreens
- 7. Just Burgers Fremont
- 8. Tivoli
- Milstead & Co. 9.
- Just Poke Fremont
- Schilling Cider House
- Pacific Inn Pub
- 13. Fiasco
- I Love Teriyaki
- The Whale Wins
- 16. Joule
- 17. **Eve Fremont**
- SabbVerr Thai Bar & Grill
- 19. Lazy Cow Bakery
- 20. CrackleMi Cafe- Fremont
- Lucky's Pho
- Palmi Korean Cuisine & Teriyaki
- Esters Enoteca
- 24. My Friend Derek's

#### **RETAIL**

- Brooks Trailhead
- 2. Brooks Sports Inc
- Davidson Custom Bicycles 3.
- Urban Earth Nursery
- Dusty Strings Music Store & School 5.
- 6. Phantom Quartz
- 7.
- Reality Relics (Books)

#### **FITNESS**

- Fremont Health Club
- Anytime Fitness
- 3. Seattle Bouldering Project, Fremont
- flux & flow bodywork