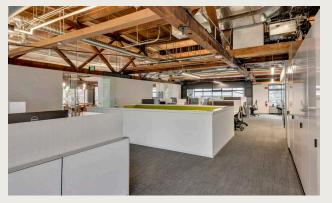

## **BUILDING HIGHLIGHTS**

- Rare standalone building in the heart of Fremont with high exposure signage opportunity.
- Plug & Play potential with furniture that can be included.
- Located on the Burke-Gilman Trail with an on-site shower. Great walkability to surrounding restaurants, neighborhood amenities and waterfront parks.
- Open layout with breakout meeting rooms and private offices. Recently updated high-end finishes.
- 3 parking stalls included in lease with additional month-to-month availability in adjacent lot.
- Fibre optic cable into the building
- Zonal HVAC control