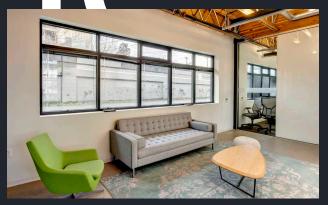

## **BUILDING HIGHLIGHTS**

- Rare standalone building in the heart of Fremont with high exposure signage opportunity.
- Plug & Play potential with furniture that can be included.
- Located on the Burke-Gilman Trail with an on-site shower. Great walkability to surrounding restaurants, neighborhood amenities and waterfront parks.
- Open layout with breakout meeting rooms and private offices. Recently updated high-end finishes.
- 3 parking stalls included in lease with additional month-to-month availability in adjacent lot.
- Fibre optic cable into the building
- Zonal HVAC control

## FLOOR 1

10,886 SF | Available September 1, 2024 | Floors 1 & 2 must be leased together

## FLOOR 2

10,886 SF | Available September 1, 2024 | Floors 1 & 2 must be leased together

N NORTHLAKE WAY