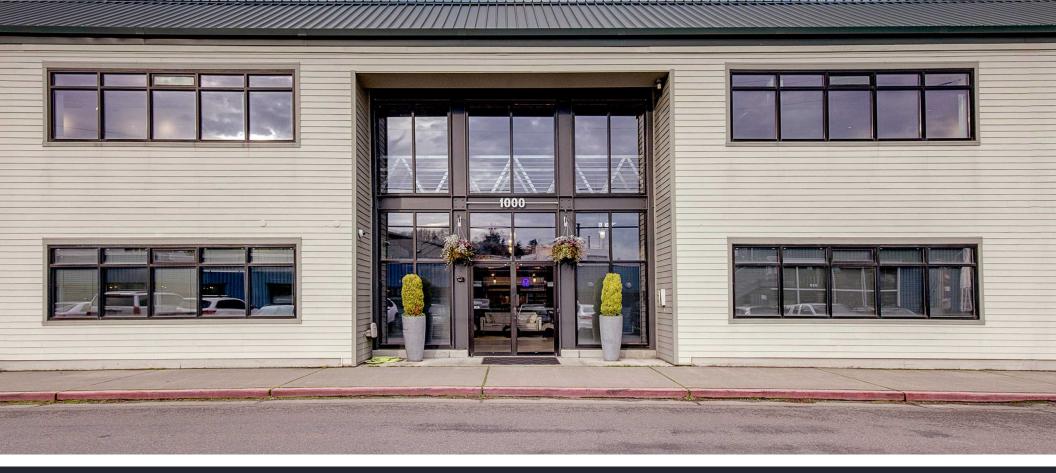

## **BUILDING HIGHLIGHTS**

- Rare standalone building in the heart of Fremont with high exposure signage opportunity.
- Plug & Play potential with furniture that can be included.
- Located on the Burke-Gilman Trail with an on-site shower. Great walkability to surrounding restaurants, neighborhood amenities and waterfront parks.
- Open layout with breakout meeting rooms and private offices. Recently updated high-end finishes.
- 3 parking stalls included in lease with additional month-to-month availability in adjacent lot.
- Fibre optic cable into the building
- Zonal HVAC control

# N NORTHLAKE WAY

## N NORTHLAKE WAY