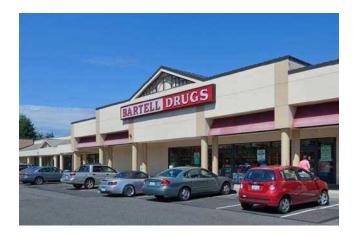

REDONDO SQUARE

Jamie Firth | Justin Holmes | Josh Parnell

**REDONDO SQUARE** is anchored by Safeway, Bartell Drugs & Planet Fitness, among others. Redondo Square has close access to Interstate 5 as well as excellent visibility and access from Highway 99. Co-tenants include Banfield Pet Hospital, Taco Bell, and more.

## **TENANTS**

Located just off Pacific Highway

28,541 CPD Pacific Highway

22,123 CPD S 272<sup>nd</sup> Street

| Suite | Tenant              | SF     | Rate   |
|-------|---------------------|--------|--------|
| 27013 | Planet Fitness      | 16,922 | Leased |
| 27061 | KidsPark            | 4,200  | Leased |
| 27067 | Polish              | 2,800  | Leased |
| 27055 | Bartell Drugs       | 14,484 | Leased |
| 27051 | Hair Plus           | 3,150  | Leased |
| 27047 | Great Clips         | 1,050  | Leased |
| 27045 | H&R Block           | 1,400  | Leased |
| 27043 | AT&T                | 1,400  | Leased |
| 27041 | Fresh Smiles Dental | 1,960  | Leased |
| 27035 | Safeway             | 47,628 | Leased |
| 27031 | Papa Murphy's       | 1,750  | Leased |
| 27027 | Pacific Smoke       | 1,050  | Leased |
| 27021 | Rent-A-Center       | 4,450  | Leased |