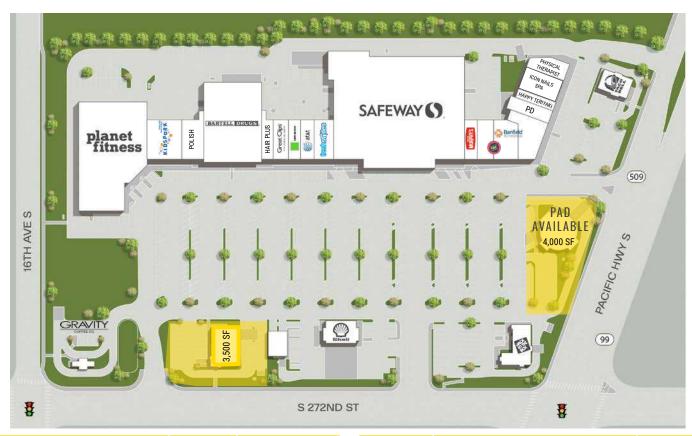

REDONDO SQUARE

Jamie Firth | Justin Holmes | Josh Parnell

**REDONDO SQUARE** is anchored by Safeway, Bartell Drugs & Planet Fitness, among others. Redondo Square has close access to Interstate 5 as well as excellent visibility and access from Highway 99. Co-tenants include Banfield Pet Hospital, Taco Bell, and more.

## 27005 PACIFIC HWY S:

4,000 SF \$42.50 PSF PLUS NNN S170K/YR GROUND LEASE

3,500 SF \$48.00 PSF PLUS NNN

- Excellent neighborhood Shopping Center with quality mix of National and regional tenants
- Located on the busy intersection of Pacific Highway and 272nd
- NNN \$10.10 PSF est.

## **TENANTS**

Located just off Pacific Highway

28,541 CPD Pacific Highway

22,123 CPD S 272<sup>nd</sup> Street

| Suite | Tenant              | SF     | Rate   |
|-------|---------------------|--------|--------|
| 27013 | Planet Fitness      | 16,922 | Leased |
| 27061 | KidsPark            | 4,200  | Leased |
| 27067 | Polish              | 2,800  | Leased |
| 27055 | Bartell Drugs       | 14,484 | Leased |
| 27051 | Hair Plus           | 3,150  | Leased |
| 27047 | Great Clips         | 1,050  | Leased |
| 27045 | H&R Block           | 1,400  | Leased |
| 27043 | AT&T                | 1,400  | Leased |
| 27041 | Fresh Smiles Dental | 1,960  | Leased |
| 27035 | Safeway             | 47,628 | Leased |
| 27031 | Papa Murphy's       | 1,750  | Leased |
| 27027 | Pacific Smoke       | 1,050  | Leased |
| 27021 | Rent-A-Center       | 4,450  | Leased |

| Suite | Tenant                       | SF     | Rate         |
|-------|------------------------------|--------|--------------|
| 27017 | Banfield Pet Hospital        | 3,713  | Leased       |
| 27013 | Des Moines Police Department | 1,400  | Leased       |
| 27011 | Manna Teriyaki               | 840    | Leased       |
| 27009 | Icon Nails Spa               | 910    | Leased       |
| 27007 | Icon Nails Spa               | 1,050  | Leased       |
| 27005 | Select Physical Therapy      | 2,570  | Leased       |
| 27001 | Taco Bell                    | 2,240  | Leased       |
| 1649  | AVAILABLE                    | 3,500  | \$48.00, NNN |
| 1720  | Shell                        | 3,035  | Leased       |
| 27077 | PAD AVAILABLE                | 4,000  | \$42.50, NNN |
| 1810  | Jack in the Box              | 3,100  | Leased       |
| PAD   | Gravity Coffee               | 40,281 | Leased       |