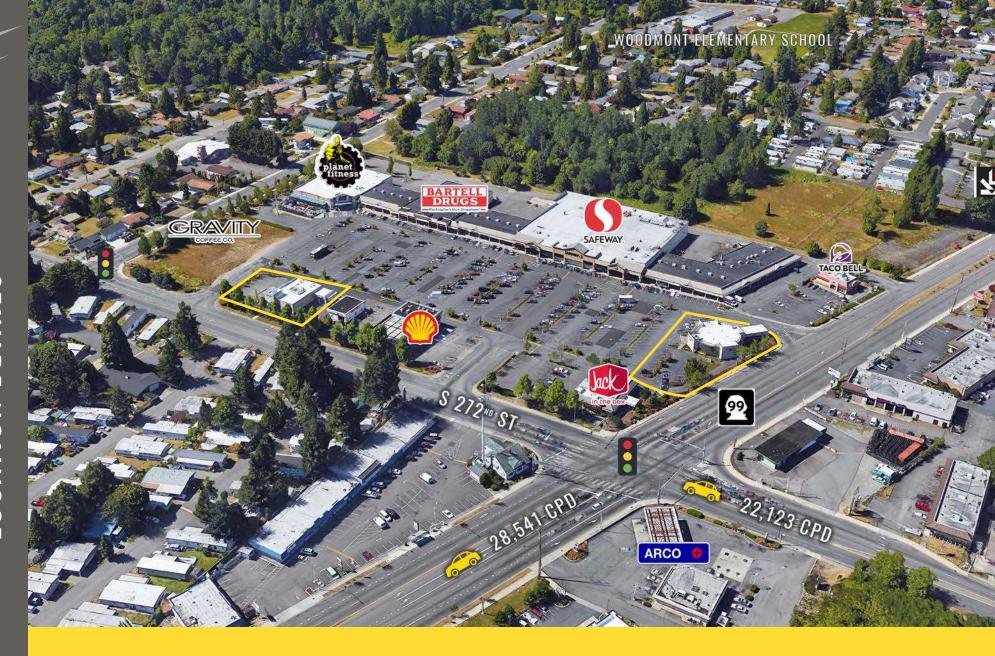

REDONDO SQUARE

Jamie Firth | Justin Holmes | Josh Parnell

**REDONDO SQUARE** is anchored by Safeway, Bartell Drugs & Planet Fitness, among others. Redondo Square has close access to Interstate 5 as well as excellent visibility and access from Highway 99. Co-tenants include Banfield Pet Hospital, Taco Bell, and more.

## 27005 PACIFIC HWY S:

4,000 SF \$42.50 PSF PLUS NNN S170K/YR GROUND LEASE

3,500 SF \$48.00 PSF PLUS NNN

- Excellent neighborhood Shopping Center with quality mix of National and regional tenants
- Located on the busy intersection of Pacific Highway and 272nd
- NNN \$10.10 PSF est.

## **TENANTS**

Located just off Pacific Highway

28,541 CPD Pacific Highway

22,123 CPD S 272<sup>nd</sup> Street

| Suite | Tenant              | SF     | Rate   |
|-------|---------------------|--------|--------|
| 27013 | Planet Fitness      | 16,922 | Leased |
| 27061 | KidsPark            | 4,200  | Leased |
| 27067 | Polish              | 2,800  | Leased |
| 27055 | Bartell Drugs       | 14,484 | Leased |
| 27051 | Hair Plus           | 3,150  | Leased |
| 27047 | Great Clips         | 1,050  | Leased |
| 27045 | H&R Block           | 1,400  | Leased |
| 27043 | AT&T                | 1,400  | Leased |
| 27041 | Fresh Smiles Dental | 1,960  | Leased |
| 27035 | Safeway             | 47,628 | Leased |
| 27031 | Papa Murphy's       | 1,750  | Leased |
| 27027 | Pacific Smoke       | 1,050  | Leased |
| 27021 | Rent-A-Center       | 4,450  | Leased |

| Suite | Tenant                       | SF     | Rate         |
|-------|------------------------------|--------|--------------|
| 27017 | Banfield Pet Hospital        | 3,713  | Leased       |
| 27013 | Des Moines Police Department | 1,400  | Leased       |
| 27011 | Manna Teriyaki               | 840    | Leased       |
| 27009 | Icon Nails Spa               | 910    | Leased       |
| 27007 | Icon Nails Spa               | 1,050  | Leased       |
| 27005 | Select Physical Therapy      | 2,570  | Leased       |
| 27001 | Taco Bell                    | 2,240  | Leased       |
| 1649  | AVAILABLE                    | 3,500  | \$48.00, NNN |
| 1720  | Shell                        | 3,035  | Leased       |
| 27077 | PAD AVAILABLE                | 4,000  | \$42.50, NNN |
| 1810  | Jack in the Box              | 3,100  | Leased       |
| PAD   | Gravity Coffee               | 40,281 | Leased       |