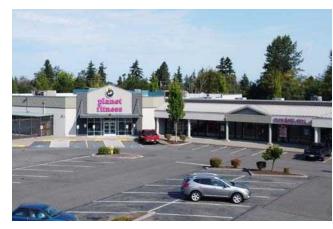

REDONDO SQUARE

Jamie Firth | Justin Holmes | Josh Parnell

**REDONDO SQUARE** is anchored by Safeway, Bartell Drugs & Planet Fitness, among others. Redondo Square has close access to Interstate 5 as well as excellent visibility and access from Highway 99. Co-tenants include Banfield Pet Hospital, Taco Bell, and more.

## **TENANTS**

Located just off Pacific Highway

28,541 CPD Pacific Highway

22,123 CPD S 272<sup>nd</sup> Street

| Suite | Tenant              | SF     | Rate   |
|-------|---------------------|--------|--------|
| 27013 | Planet Fitness      | 16,922 | Leased |
| 27061 | KidsPark            | 4,200  | Leased |
| 27067 | Polish              | 2,800  | Leased |
| 27055 | Bartell Drugs       | 14,484 | Leased |
| 27051 | Hair Plus           | 3,150  | Leased |
| 27047 | Great Clips         | 1,050  | Leased |
| 27045 | H&R Block           | 1,400  | Leased |
| 27043 | AT&T                | 1,400  | Leased |
| 27041 | Fresh Smiles Dental | 1,960  | Leased |
| 27035 | Safeway             | 47,628 | Leased |
| 27031 | Papa Murphy's       | 1,750  | Leased |
| 27027 | Pacific Smoke       | 1,050  | Leased |
| 27021 | Rent-A-Center       | 4,450  | Leased |