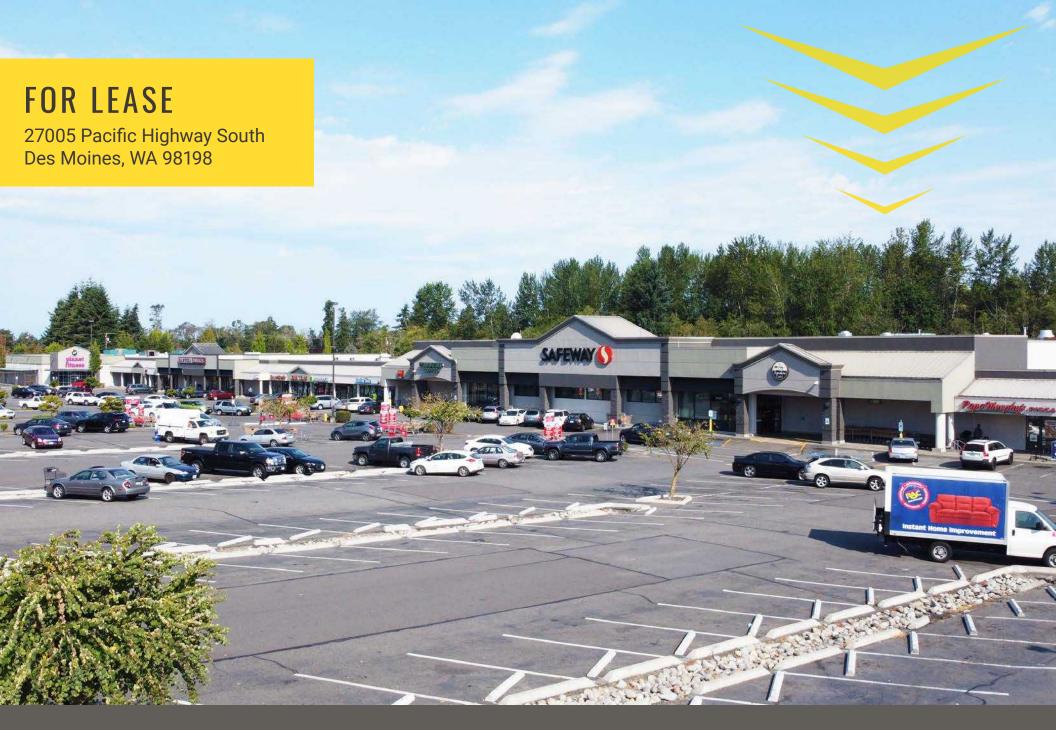

REDONDO SQUARE

Jamie Firth | Justin Holmes | Josh Parnell

**REDONDO SQUARE** is anchored by Safeway, Bartell Drugs & Planet Fitness, among others. Redondo Square has close access to Interstate 5 as well as excellent visibility and access from Highway 99. Co-tenants include Banfield Pet Hospital, Taco Bell, and more.

## 27005 PACIFIC HWY S:

4,000 SF \$42.50 PSF PLUS NNN S170K/YR GROUND LEASE

3,500 SF \$48.00 PSF PLUS NNN

- Excellent neighborhood Shopping Center with quality mix of National and regional tenants
- Located on the busy intersection of Pacific Highway and 272nd
- NNN \$10.10 PSF est.

## **TENANTS**

Located just off Pacific Highway

28,541 CPD Pacific Highway

22,123 CPD S 272<sup>nd</sup> Street

| Suite | Tenant              | SF     | Rate   |
|-------|---------------------|--------|--------|
| 27013 | Planet Fitness      | 16,922 | Leased |
| 27061 | KidsPark            | 4,200  | Leased |
| 27067 | Polish              | 2,800  | Leased |
| 27055 | Bartell Drugs       | 14,484 | Leased |
| 27051 | Hair Plus           | 3,150  | Leased |
| 27047 | Great Clips         | 1,050  | Leased |
| 27045 | H&R Block           | 1,400  | Leased |
| 27043 | AT&T                | 1,400  | Leased |
| 27041 | Fresh Smiles Dental | 1,960  | Leased |
| 27035 | Safeway             | 47,628 | Leased |
| 27031 | Papa Murphy's       | 1,750  | Leased |
| 27027 | Pacific Smoke       | 1,050  | Leased |
| 27021 | Rent-A-Center       | 4,450  | Leased |