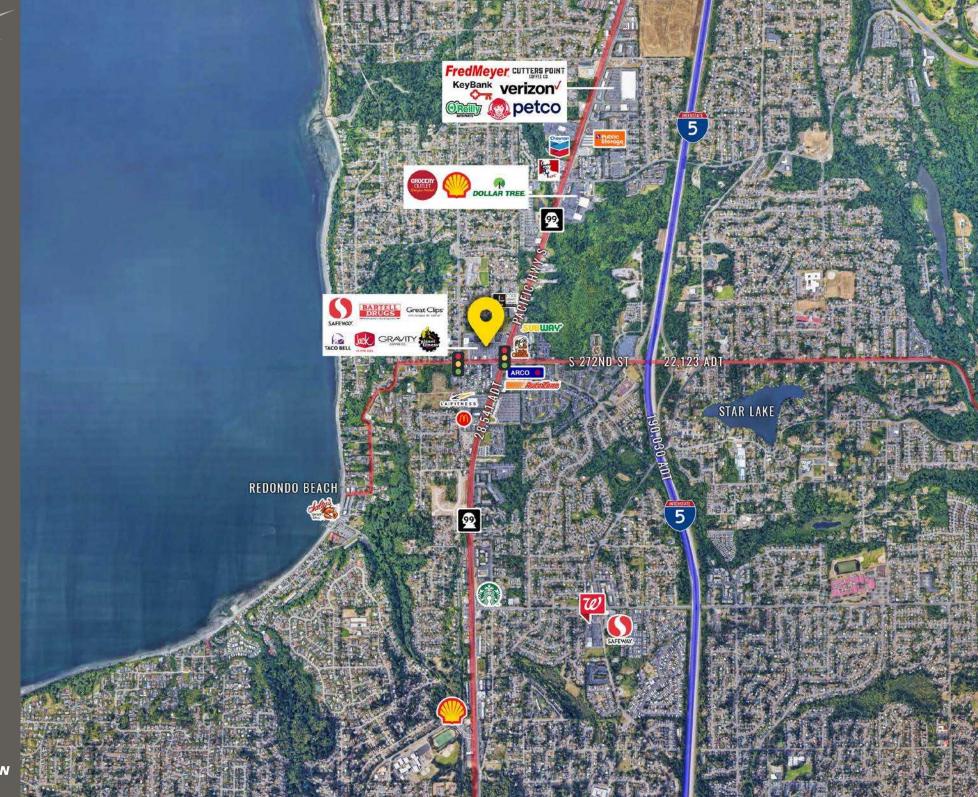

**DES MOINES, WA** is a waterfront community located at the midway point between Seattle and Tacoma. The fishing piers and boardwalk are premiere places for residents and visitors to stroll with the Olympic Mountains in the backdrop. The community plays home to Highline College with over 17,000 students and 550 employees. Des Moines offers housing opportunities for every income level and is continually growing with new business and development opportunities.