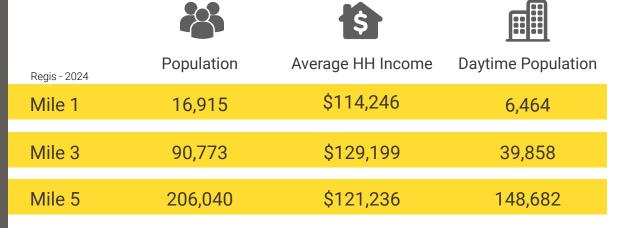

**DES MOINES, WA** is a waterfront community located at the midway point between Seattle and Tacoma. The fishing piers and boardwalk are premiere places for residents and visitors to stroll with the Olympic Mountains in the backdrop. The community plays home to Highline College with over 17,000 students and 550 employees. Des Moines offers housing opportunities for every income level and is continually growing with new business and development opportunities.