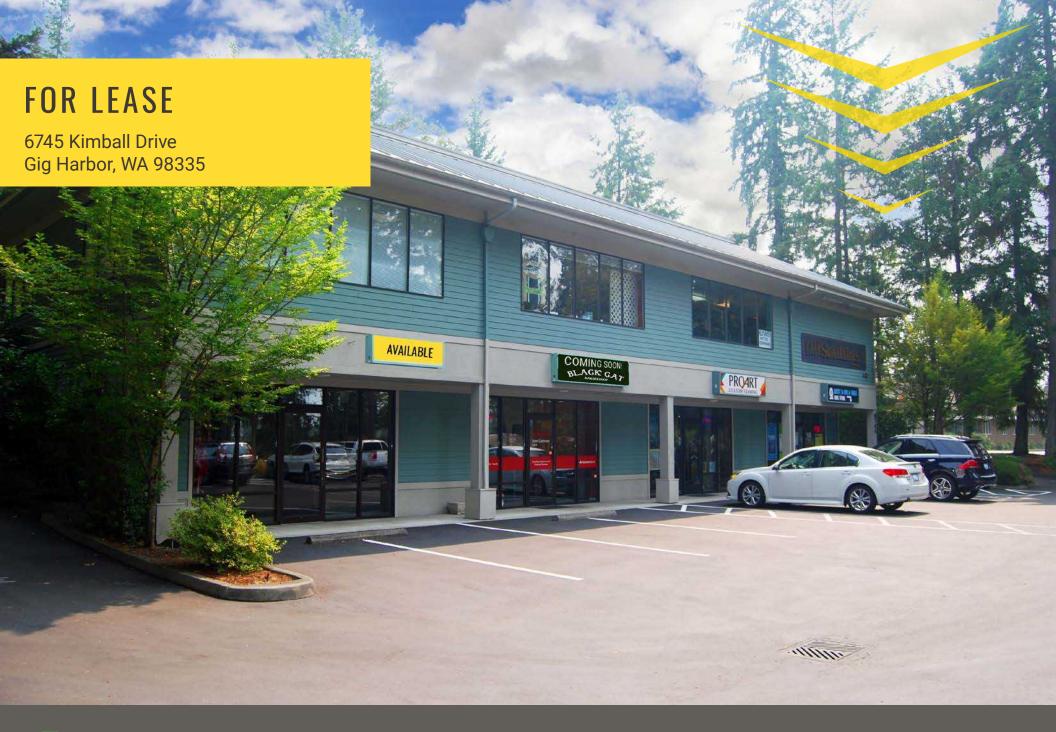

## THE SNUFFIN'S BUILDING

**THE SNUFFIN'S BUILDING** is located in the heart of Gig Harbor with excellent access to Highway 16, downtown Gig Harbor, Uptown, and Gig Harbor North. The Snuffin's Building is a nice 2-level professional office and retail building with only one space available!

## 6745 KIMBALL DRIVE:

1,119± SF \$21.00 PSF

- Nice 2 level professional office & retail building
- · Easy access to Highway 16
- · Monument signage available
- NNN estimated at \$7.06 PSF