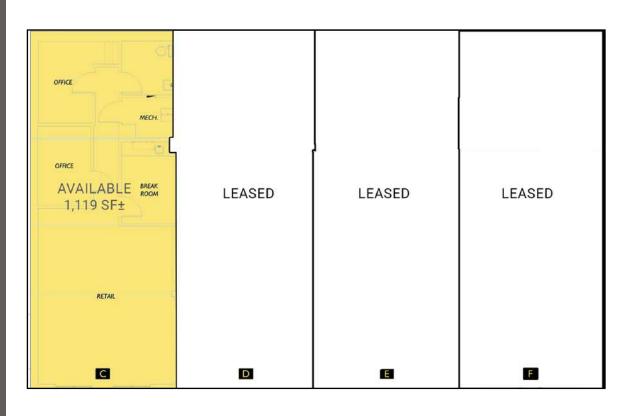

## 6745 KIMBALL DRIVE:

1,119± SF \$21.00 PSF

- Nice 2 level professional office & retail building
- · Easy access to Highway 16
- · Monument signage available
- NNN estimated at \$7.06 PSF