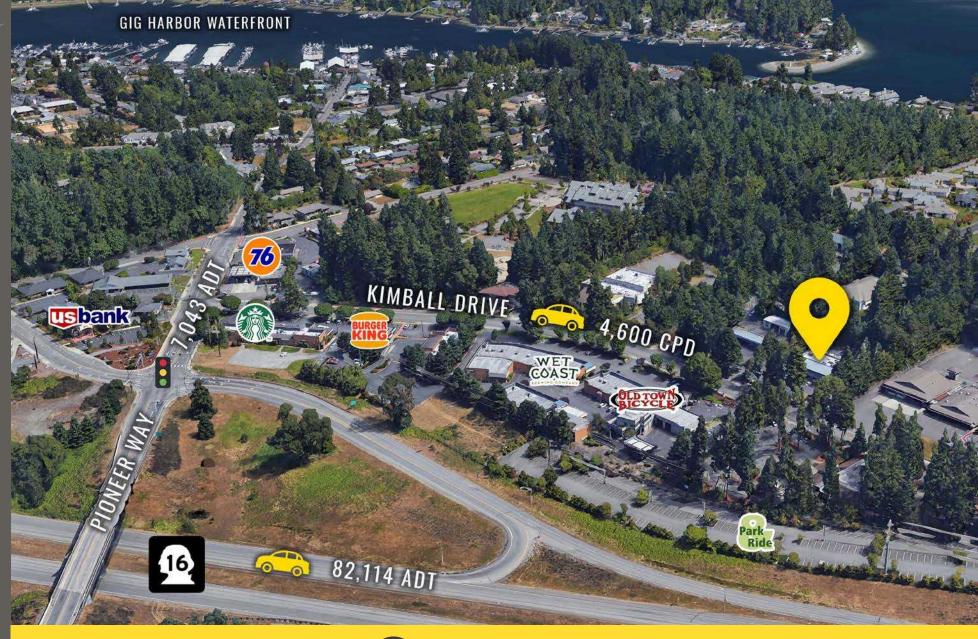

## **NEARBY TENANTS**

3.6 Miles from Tacoma Narrows Bridge

Centrally Located in Gig Harbor Market

7,043 ADT Pioneer Way 82,114 ADT HWY 16

**GIG HARBOR, WA** is both a bay on the Puget Sound and a harbor town that has been named one of the Smithsonian Magazines Top Five Small Towns for culture, heritage and charm. Its unique location, close to metropolitan centers, yet positioned on a quiet, beautiful and historic peninsula - provides visitors and residents with excellent site-seeing, history, culture, dining, shopping and more.