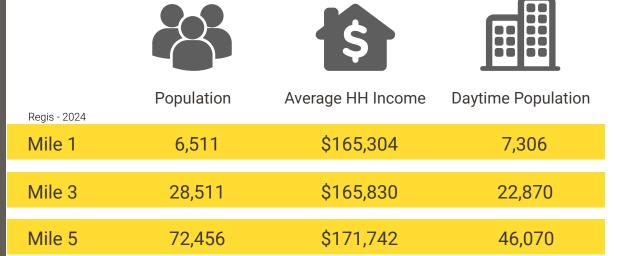

## **NEARBY TENANTS**

3.6 Miles from Tacoma Narrows Bridge

Centrally Located in Gig Harbor Market

7,043 ADT Pioneer Way 82,114 ADT HWY 16

**GIG HARBOR, WA** is both a bay on the Puget Sound and a harbor town that has been named one of the Smithsonian Magazines Top Five Small Towns for culture, heritage and charm. Its unique location, close to metropolitan centers, yet positioned on a quiet, beautiful and historic peninsula - provides visitors and residents with excellent site-seeing, history, culture, dining, shopping and more.