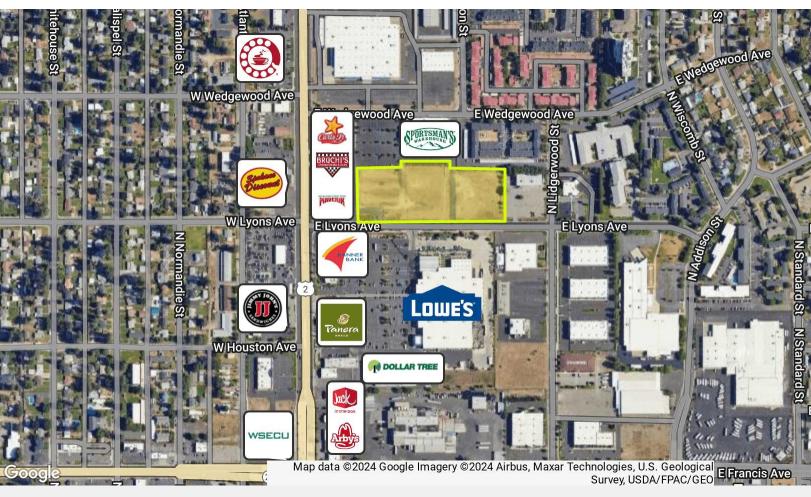

## **Diamond Shopping Center**

6720 N Division St Spokane, Washington 99208

## **Property Description**

Space Available: 4.8 Acres ± for Ground Lease

Parking: On-Site

Zoning: GC-70

Parcel #: 36293.0068

Located on the NEC of Division & Lyons

Across the Street from the New Lowe's

Lease Rate: Contact Listing Broker