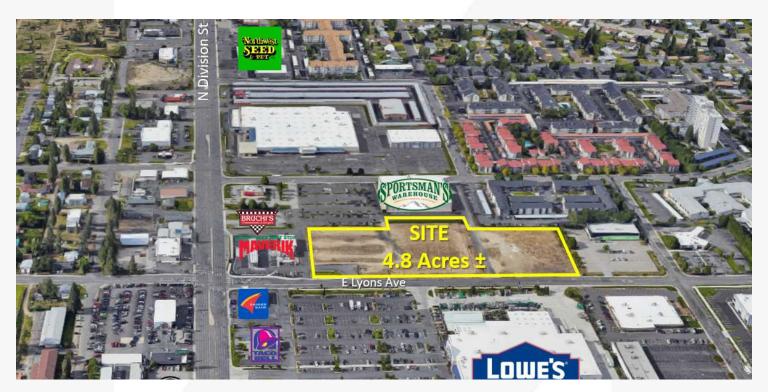

## **Diamond Shopping Center**

6720 N Division St Spokane, Washington 99208

## **Property Description**

Space Available: 4.8 Acres ± for Ground Lease

Parking: On-Site

Zoning: GC-70

Parcel #: 36293.0068

Located on the NEC of Division & Lyons

Across the Street from the New Lowe's

Lease Rate: Contact Listing Broker