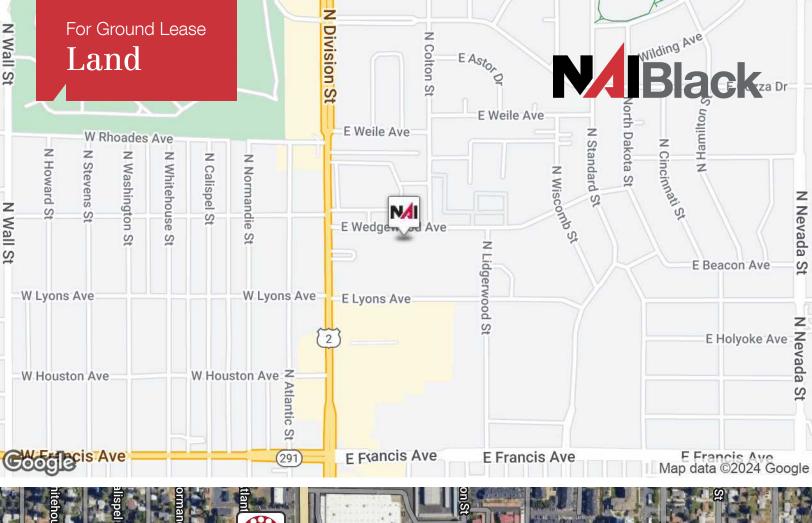

## **Diamond Shopping Center**

6720 N Division St Spokane, Washington 99208

## **Property Description**

Space Available: 4.8 Acres ± for Ground Lease

Parking: On-Site

Zoning: GC-70

Parcel #: 36293.0068

Located on the NEC of Division & Lyons

Across the Street from the New Lowe's

Lease Rate: Contact Listing Broker