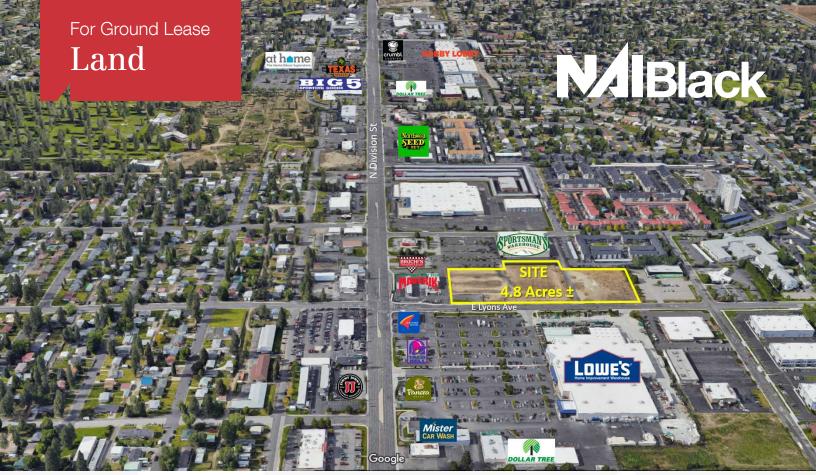

## **Diamond Shopping Center**

6720 N Division St Spokane, Washington 99208

## **Property Description**

Space Available: 4.8 Acres ± for Ground Lease

Parking: On-Site

Zoning: GC-70

Parcel #: 36293.0068

Located on the NEC of Division & Lyons

Across the Street from the New Lowe's

Lease Rate: Contact Listing Broker