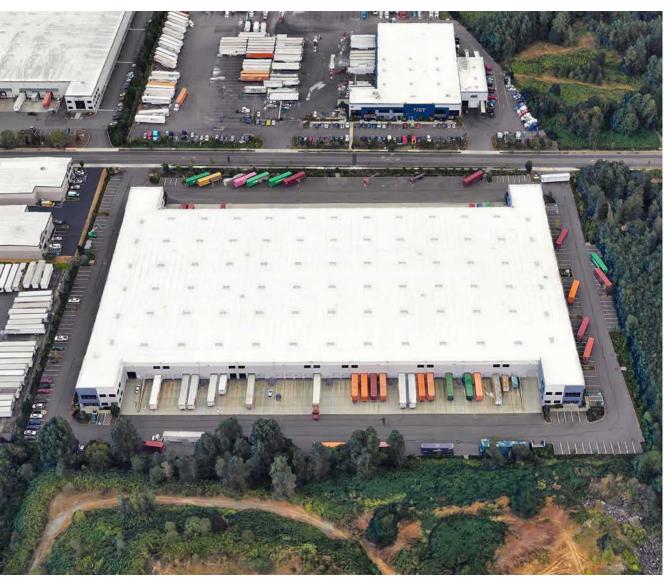

### Building Information

Available now

225,972 square feet

Minimal office

Concrete tilt construction; reinforced slab

Three phase power

ESFR fire protection

40' clear height

Trailer parking

70 DH doors (all DH doors with mechanical pit levelers)

4 GL doors

Immediate access to I-5