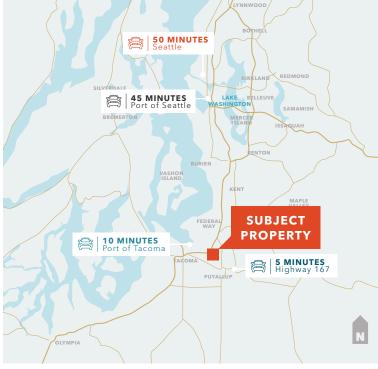

# Logisticenter at 167

7450 26TH ST E | FIFE, WA

| 5 Minute   |
|------------|
| 5 Minutes  |
| 10 Minutes |
| 45 Minutes |
| 50 Minutes |
|            |