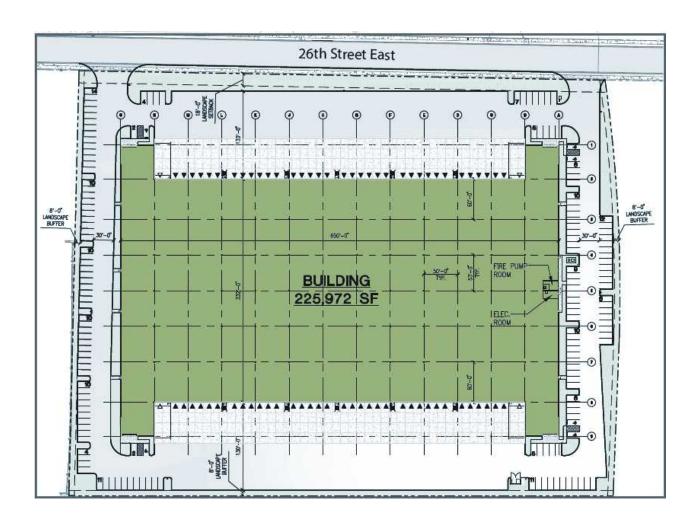

### Site Plan

### Building Information

Available now

225,972 square feet

Minimal office

Concrete tilt construction; reinforced slab

Three phase power

ESFR fire protection

40' clear height

Trailer parking

70 DH doors (all DH doors with mechanical pit levelers)

4 GL doors

Immediate access to I-5