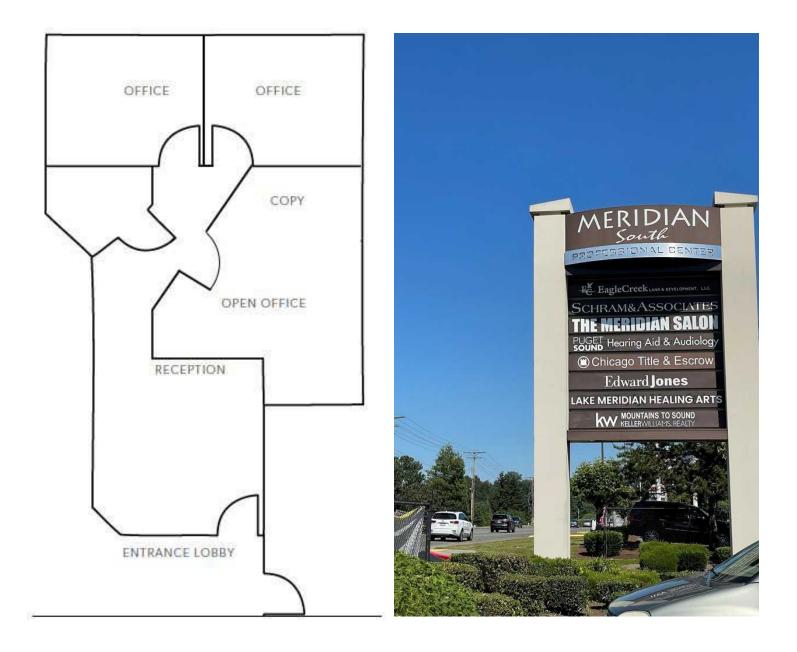

# 15215 SE 272nd Street

Kent, WA 98042

- Suite 106: +/- 955 SF
- Monument sign
- Parking: 3.6/1000 SF
- Reception area, 2 private offices, 1 open office, copy room, beautiful lobby, elevator, and newly renovated common area restrooms
- Lease Rate: \$26.00/SF + NNN = \$859.45/month