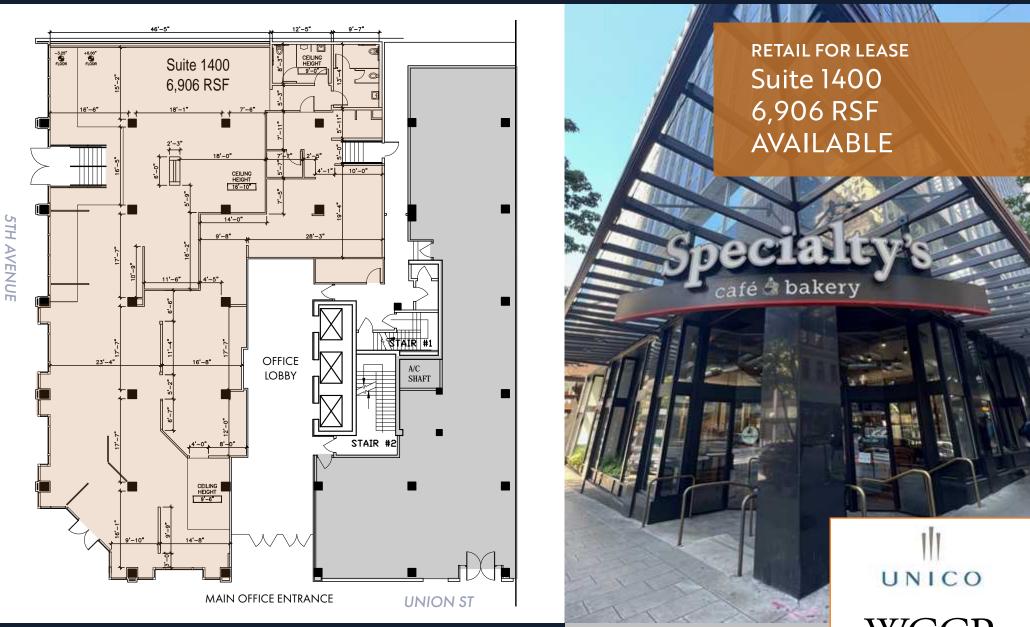

## 6,906 SF

**Restaurant space available** at a highly visible corner location in the heart of downtown Seattle

Seattle WA 98101

#### THE OPPORTUNITY:

Former Specialty's Bakery space for lease in the heart of Downtown Seattle's Central Business District.

Open to short-term and pop-up deals. Space offers a plethora of well-maintained equipment ready for the next tenant's use.

Conveniently located just half a block from the 5th Avenue Theatre, and adjacent to the Rainer Square Tower, this is the dot on the map for retailers to be as you are surrounded by office towers, hotels, and residents.