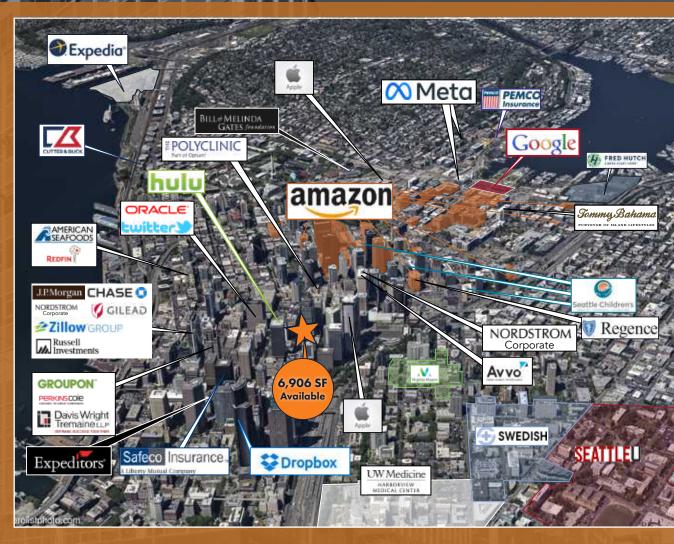

## 

Surrounded by the region's top employers, nearly 200,000 employees are located within a 1-mile radius. Seattle has added over 48,000 tech jobs in the past 5 years, making it the fastest growing tech market in the United States.

Average household incomes within a 1-mile radius exceed \$123,000, supporting nearly 170 new streetlevel businesses that opened downtown in the past 12 months.

Specialty

DENNY TRIANGLE

SEATTLE RETAIL DISTRICT