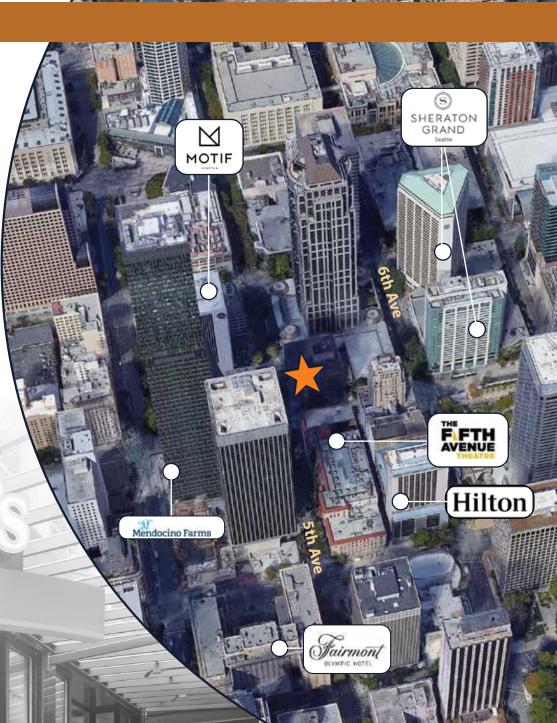

Conveniently located just half a block from the 5th Avenue Theatre, and adjacent to the Rainer Square Tower, this is the dot on the map for retailers to be as you are surrounded by office towers, hotels, and residents.