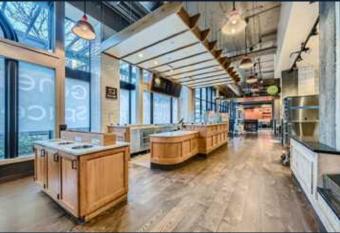

## **INTERIOR PHOTOS**

**Existing Equipment Includes:** 

Turbo chef oven Convection ovens Brand new dishwasher Walk in fridge Walk in freezer Warming oven Turbo air 2 drawer oven Type 1 Hood Capability