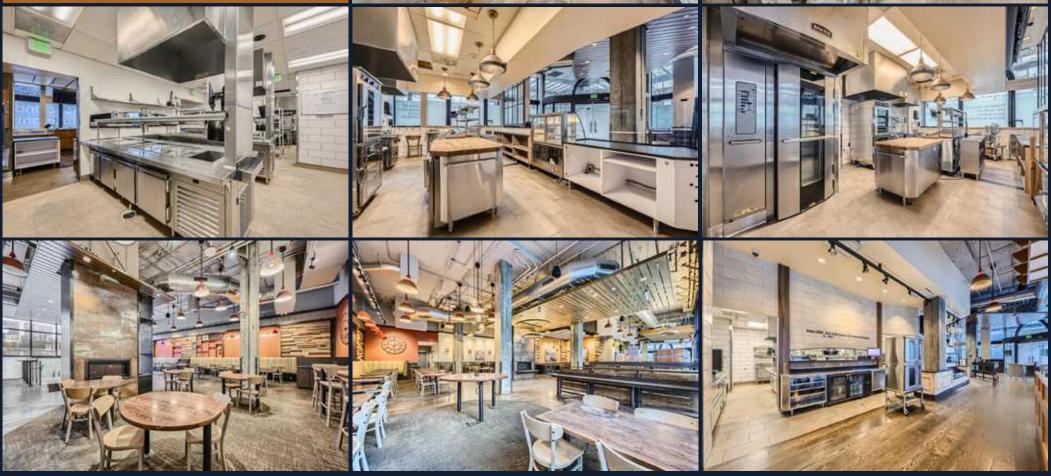

## **INTERIOR PHOTOS**

**Existing Equipment Includes:** 

Turbo chef oven Convection ovens Brand new dishwasher Walk in fridge Walk in freezer Warming oven Turbo air 2 drawer oven Type 1 Hood Capability