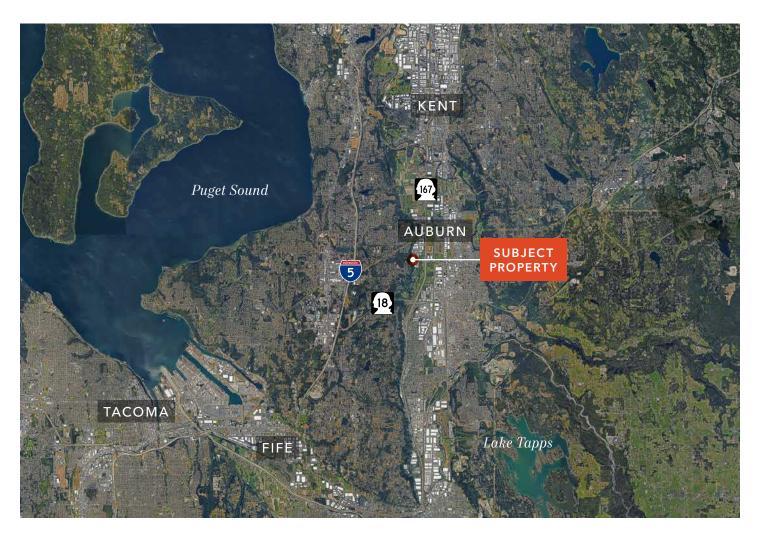

dant power & sprinklered

M-1 zoning

Ideally located at 15th St NW & WA-167 interchange

\$0.95 shell, blended / \$0.261 PSF, NNN per month

Short or longterm lease

Current lease expires October 31, 2025

MIKE NEWTON

206.248.7311

mike.newton@kidder.com

MATT HAGEN

425.283.5782

matt.hagen@kidder.com

## KIDDER.COM

This information supplied herein is from sources we deem reliable. It is provided without any representation, warranty, or guarantee, expressed or implied as to its accuracy. Prospective Buyer or Tenant should conduct an independent investigation and verification of all matters deemed to be material, including, but not limited to, statements of income and expenses. Consult your attorney, accountant, or other professional advisor.











8 MIN

TO I-5

21 MIN TO TACOMA



## KIDDER.COM

This information supplied herein is from sources we deem reliable. It is provided without any representation, warranty, or guarantee, expressed or implied as to its accuracy. Prospective Buyer or Tenant should conduct an independent investigation and verification of all matters deemed to be material, including, but not limited to, statements of income and expenses. Consult your attorney, accountant, or other professional advisor.