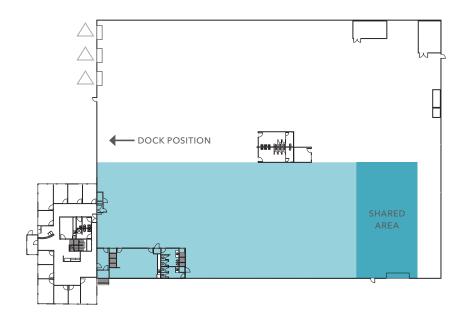

## Aggressively priced sublease, ideal distribution/dead storage space

14,151 SF shell, not including shared areas

1 grade-level door, 24' clear height

Abundant power & sprinklered

M-1 zoning

Ideally located at 15th St NW & WA-167 interchange