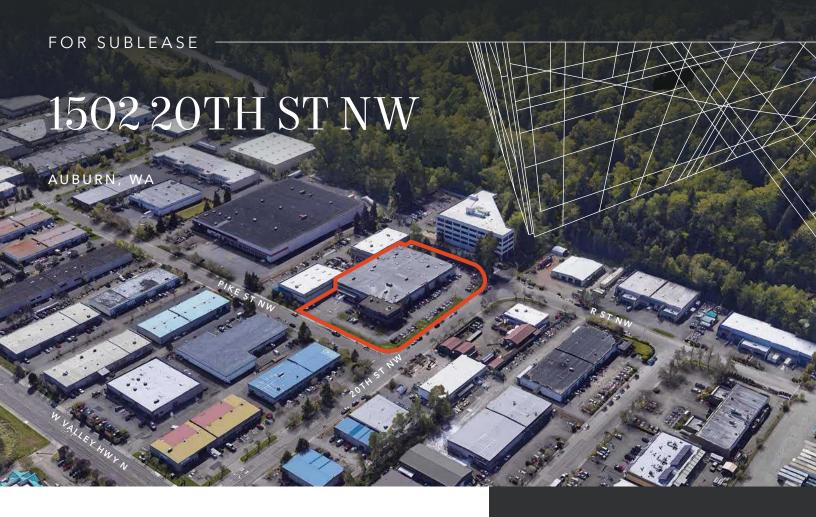

## Aggressively priced sublease, ideal distribution/dead storage space

14,151 SF shell, not including shared areas

1 grade-level door, 24' clear height

Abundant power & sprinklered

M-1 zoning

Ideally located at 15th St NW & WA-167 interchange