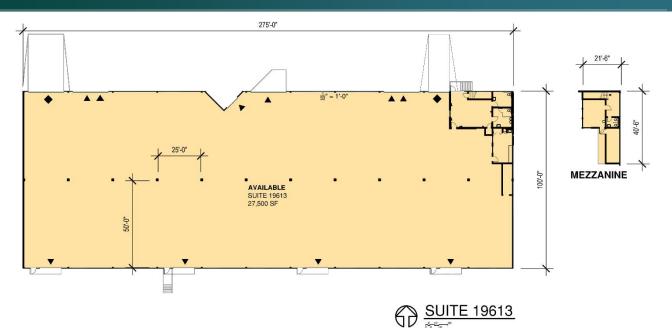

### **FACILITY**

- ±27,500 square feet
- ± 996 square feet of office (Up to an additional ±8,732 SF of office available directly adjacent to the premises.)
- ± 20' clear height
- 6 dock-high doors
- 2 drive-in doors
- ± 100' deep x 275' wide
- ± 50' x 25' typical column spacing
- Upgraded sprinklers
- Available 6/1/2024