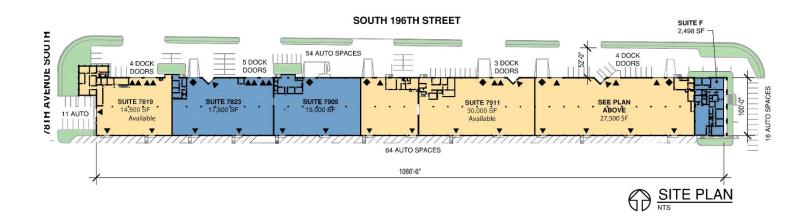

### **FACILITY**

- ±27,500 square feet
- ± 996 square feet of office (Up to an additional ±8,732 SF of office available directly adjacent to the premises.)
- ± 20' clear height
- 6 dock-high doors
- 2 drive-in doors
- ± 100' deep x 275' wide
- ± 50' x 25' typical column spacing
- Upgraded sprinklers
- Available 6/1/2024