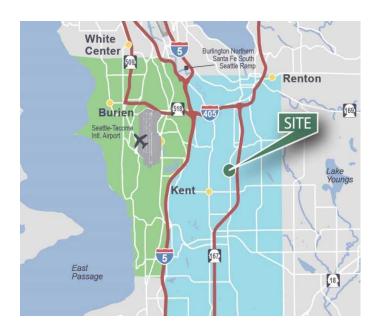

#### **LOCATION**

- Excellent North Kent Valley location
- Quick Access to SR-167 and I-5
- Prominent frontage on S. 196<sup>th</sup> St.