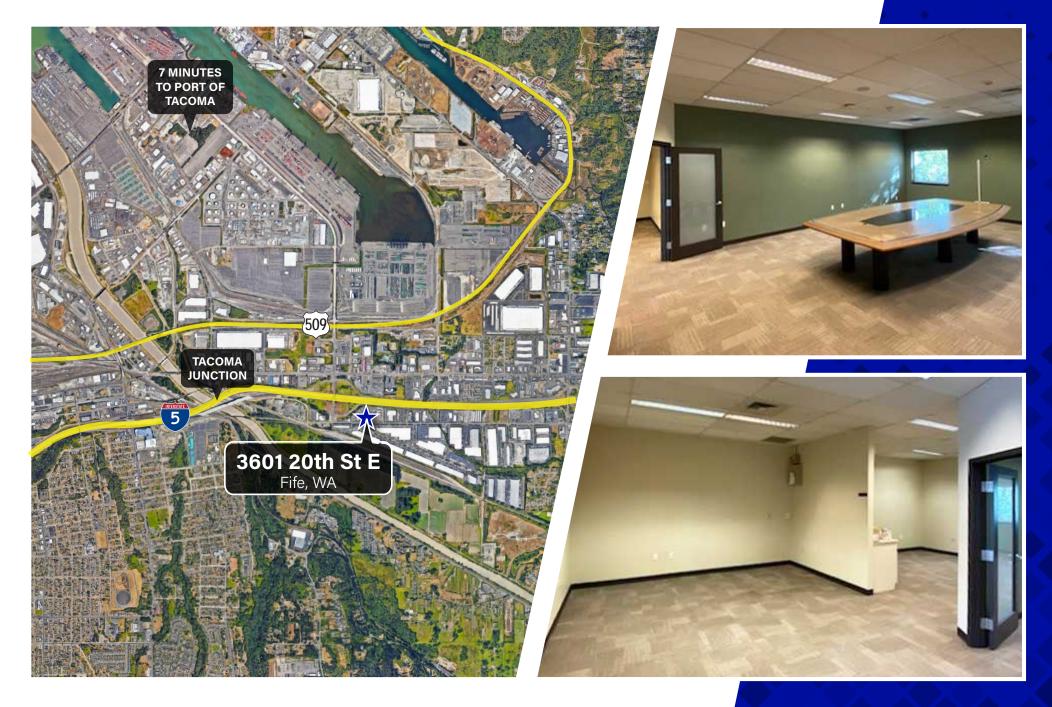

3,000 SF AVAILABLE FOR LEASE

## **3601 20th St E** Fife, WA

Rate: \$18.00 NNN

- Updated office build out, great for office, retail or showroom
- Signage opportunities and prominent location on 20th Street retail corridor
- 15 reserved parking stalls
- Excellent freeway access to the I-5
- 2 private restrooms