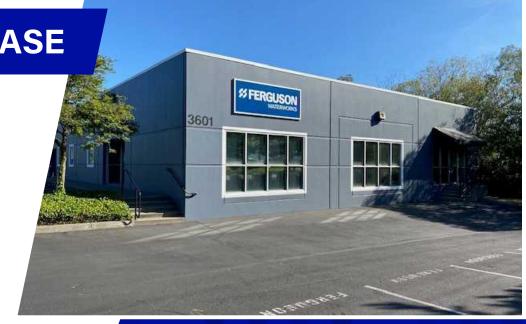

3,000 SF AVAILABLE FOR LEASE

## **3601 20th St E** Fife, WA

Rate: \$18.00 NNN

- Updated office build out, great for office, retail or showroom
- Signage opportunities and prominent location on 20th Street retail corridor
- 15 reserved parking stalls
- Excellent freeway access to the I-5
- 2 private restrooms