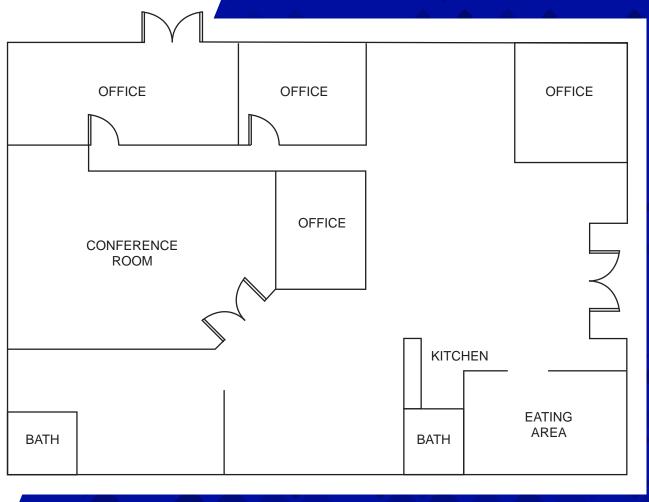

3,000 SF AVAILABLE FOR LEASE

## **3601 20th St E** Fife, WA

Rate: \$18.00 NNN

- Updated office build out, great for office, retail or showroom
- Signage opportunities and prominent location on 20th Street retail corridor
- 15 reserved parking stalls
- Excellent freeway access to the I-5
- 2 private restrooms